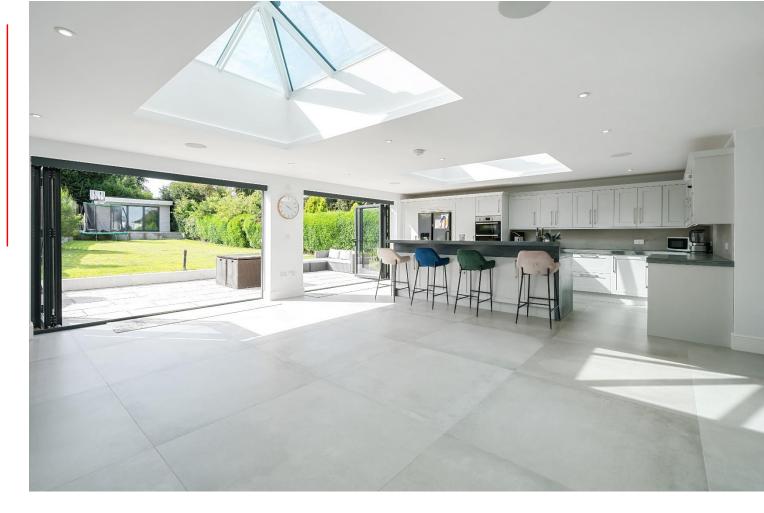

Price £1,175,000

This simply stunning four bedroom detached family home has been recently designed and built to a very high specification by the current owners. Main features of the renovation include glass entrance atrium, underfloor heating and bespoke kitchen with polished concrete worktops. Arranged over three floors and offering versatile accommodation throughout, this swish interior is bright and contemporary, providing all that you would expect of a luxurious family home. The open-plan living spaces create the ideal setting for entertaining family and friends. The designer kitchen, generous bedrooms and the luxury bathrooms are elements that combine in a perfect balance along with the immaculately landscaped gardens with bespoke garden room. An internal viewing is highly recommended to fully appreciate what this home has to offer.

Contemporary Open-Planned And Integrated Designer- Kitchen - Diner | Four Generous Bedrooms | Ample Amount Of Off-Street Parking | Bespoke Garden Studio / Flexible Workplace | Three Modern En-Suite Shower Rooms | No Onward Chain | Utility Room Housing Heating System | Two Sets of Bi-Folding Doors Leading To The Private Garden