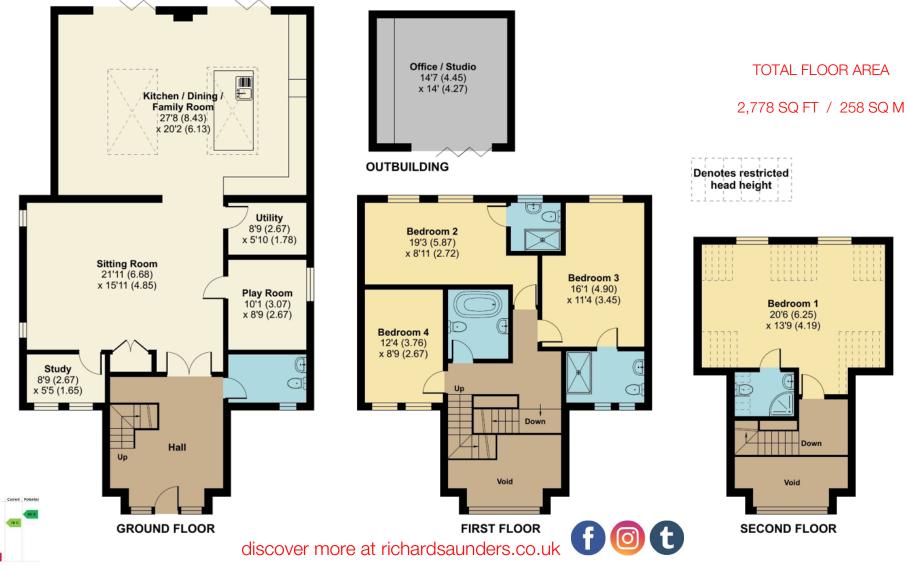

- Hallway
- Downstairs Cloakroom
- Sitting Room
- Playroom
- Office / Study
- Utility Room
- Open-Planned Kitchen-Diner
- Four Bedrooms
- Family Bathroom
- Three En-Suite Shower Rooms
- Garden Studio
- Private Garden
- Off-Street Parking

Price £1,175,000

This simply stunning four bedroom detached family home has been recently designed and built to a very high specification by the current owners. Main features of the renovation include glass entrance atrium, underfloor heating and bespoke kitchen with polished concrete worktops. Arranged over three floors and offering versatile accommodation throughout, this swish interior is bright and contemporary, providing all that you would expect of a luxurious family home. The open-plan living spaces create the ideal setting for entertaining family and friends. The designer kitchen, generous bedrooms and the luxury bathrooms are elements that combine in a perfect balance along with the immaculately landscaped gardens with bespoke garden room. An internal viewing is highly recommended to fully appreciate what this home has to offer.

Contemporary Open-Planned And Integrated Designer- Kitchen - Diner | Four Generous Bedrooms | Ample Amount Of Off-Street Parking | Bespoke Garden Studio / Flexible Workplace | Three Modern En-Suite Shower Rooms | No Onward Chain | Utility Room Housing Heating System | Two Sets of Bi-Folding Doors Leading To The Private Garden