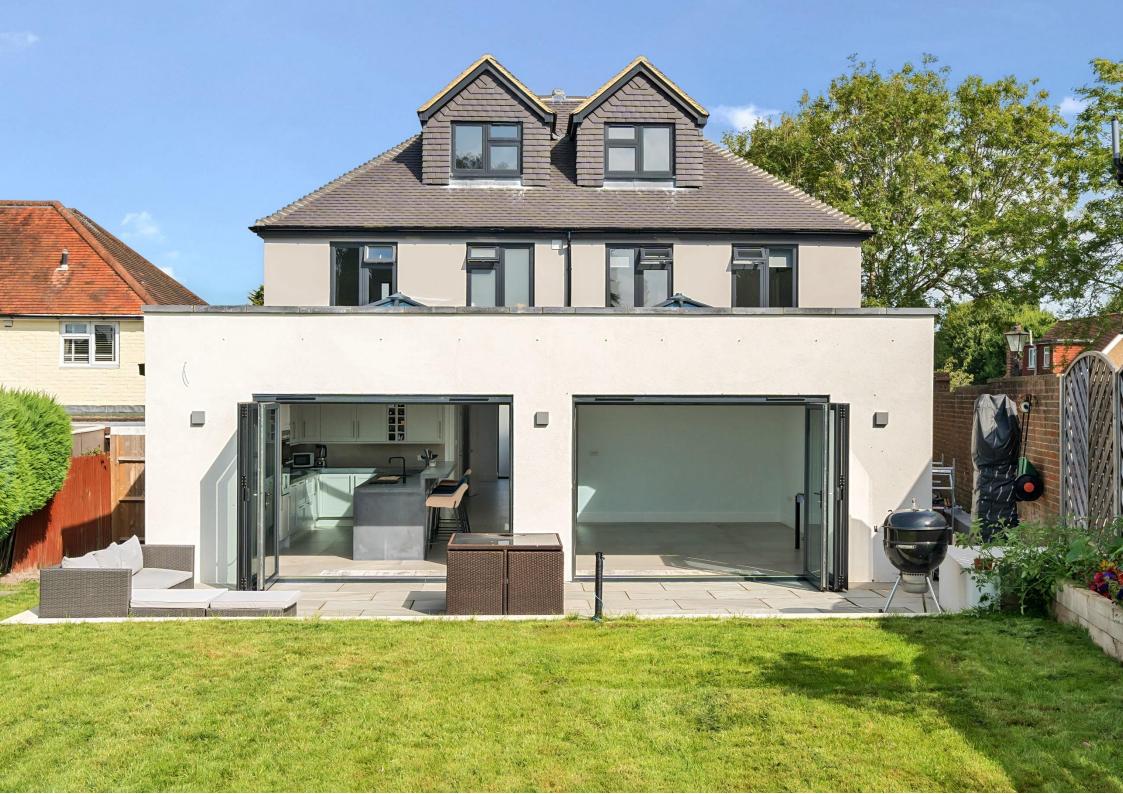

Price £1,175,000

This simply stunning four bedroom detached family home has been recently designed and built to a very high specification by the current owners. Main features of the renovation include glass entrance atrium, underfloor heating and bespoke kitchen with polished concrete worktops. Arranged over three floors and offering versatile accommodation throughout, this swish interior is bright and contemporary, providing all that you would expect of a luxurious family home. The open-plan living spaces create the ideal setting for entertaining family and friends. The designer kitchen, generous bedrooms and the luxury bathrooms are elements that combine in a perfect balance along with the immaculately landscaped gardens with bespoke garden room. An internal viewing is highly recommended to fully appreciate what this home has to offer.

Contemporary Open-Planned And Integrated Designer- Kitchen - Diner | Four Generous Bedrooms | Ample Amount Of Off-Street Parking | Bespoke Garden Studio / Flexible Workplace | Three Modern En-Suite Shower Rooms | No Onward Chain | Utility Room Housing Heating System | Two Sets of Bi-Folding Doors Leading To The Private Garden