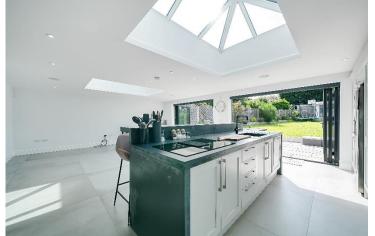

Price £1,175,000

This simply stunning four bedroom detached family home has been recently designed and built to a very high specification by the current owners. Main features of the renovation include glass entrance atrium, underfloor heating and bespoke kitchen with polished concrete worktops. Arranged over three floors and offering versatile accommodation throughout, this swish interior is bright and contemporary, providing all that you would expect of a luxurious family home. The open-plan living spaces create the ideal setting for entertaining family and friends. The designer kitchen, generous bedrooms and the luxury bathrooms are elements that combine in a perfect balance along with the immaculately landscaped gardens with bespoke garden room. An internal viewing is highly recommended to fully appreciate what this home has to offer.

Contemporary Open-Planned And Integrated Designer- Kitchen - Diner | Four Generous Bedrooms | Ample Amount Of Off-Street Parking | Bespoke Garden Studio / Flexible Workplace | Three Modern En-Suite Shower Rooms | No Onward Chain | Utility Room Housing Heating System | Two Sets of Bi-Folding Doors Leading To The Private Garden