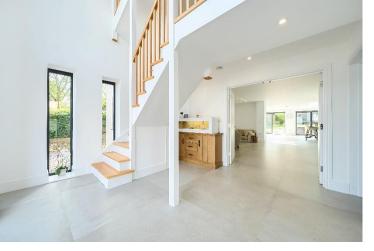

Price £1,175,000

This simply stunning four bedroom detached family home has been recently designed and built to a very high specification by the current owners. Main features of the renovation include glass entrance atrium, underfloor heating and bespoke kitchen with polished concrete worktops. Arranged over three floors and offering versatile accommodation throughout, this swish interior is bright and contemporary, providing all that you would expect of a luxurious family home. The open-plan living spaces create the ideal setting for entertaining family and friends. The designer kitchen, generous bedrooms and the luxury bathrooms are elements that combine in a perfect balance along with the immaculately landscaped gardens with bespoke garden room. An internal viewing is highly recommended to fully appreciate what this home has to offer.

Contemporary Open-Planned And Integrated Designer- Kitchen - Diner | Four Generous Bedrooms | Ample Amount Of Off-Street Parking | Bespoke Garden Studio / Flexible Workplace | Three Modern En-Suite Shower Rooms | No Onward Chain | Utility Room Housing Heating System | Two Sets of Bi-Folding Doors Leading To The Private Garden