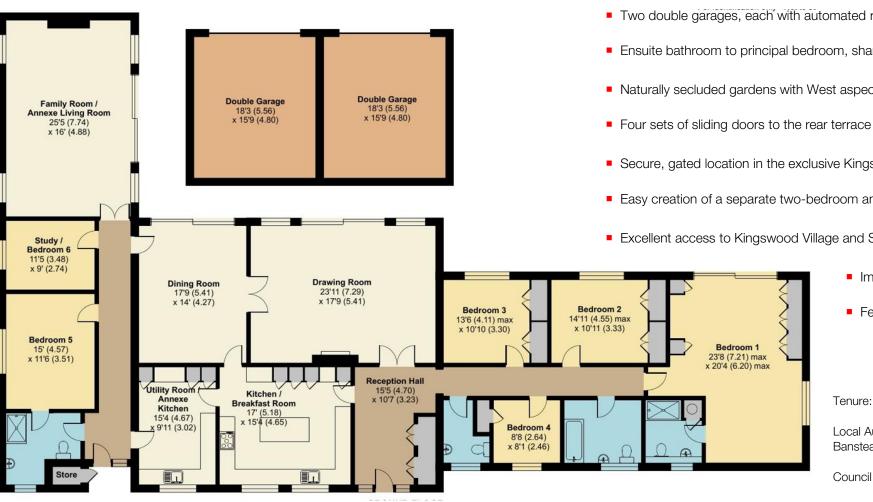

## Glen Close Kingswood KT20 6NT

Kingswood Village 0.8 mile London 17 miles Banstead 4 miles Reigate 4 miles London by rail 40 minutes M25 (Junction 8) 3 miles

Seldom available in the heart of Kingswood Warren, this substantial detached bungalow is set in two thirds of an acre with two double garages.

With the generously sized drawing, dining and family rooms all overlooking and opening on to the level and mature westerly backing garden, this presents a fantastic layout for entertaining. Four of the five bedrooms are doubles with the principal bedroom benefitting from an ensuite bathroom and there's a sixth bedroom or study.

The property also affords an opportunity to easily separate the sitting room, two bedrooms, a shower room and the utility room as a separate annexe, if preferred.

The property is accessed by a private gated driveway affording plenty of parking in addition to the garaging for up to four cars and the naturally secluded gardens are level and benefit from a westerly aspect to the rear.

#### TOTAL FLOOR AREA

3.996 SQ FT / 371.2 SQ M