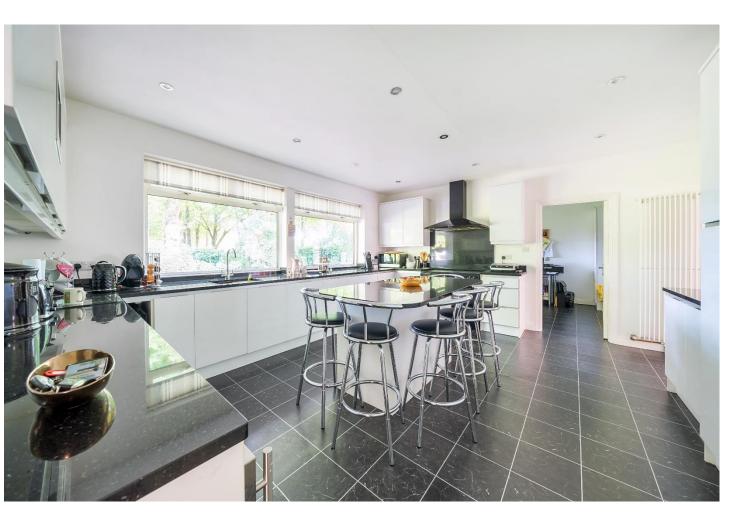

#### The many features of this fine home include:

- Accessible accommodation, all on one floor with connecting rooms
- Replacement double glazed windows and doors
- Contemporary kitchen breakfast room with granite and appliances
- Two double garages, each with automated roller doors
- Ensuite bathroom to principal bedroom, shared bathroom and shower room.
- Naturally secluded gardens with West aspect
- Secure, gated location in the exclusive Kingswood Warren
- Easy creation of a separate two-bedroom annexe
- Excellent access to Kingswood Village and Station
  - Impeccably presented throughout
  - Feature fireplace