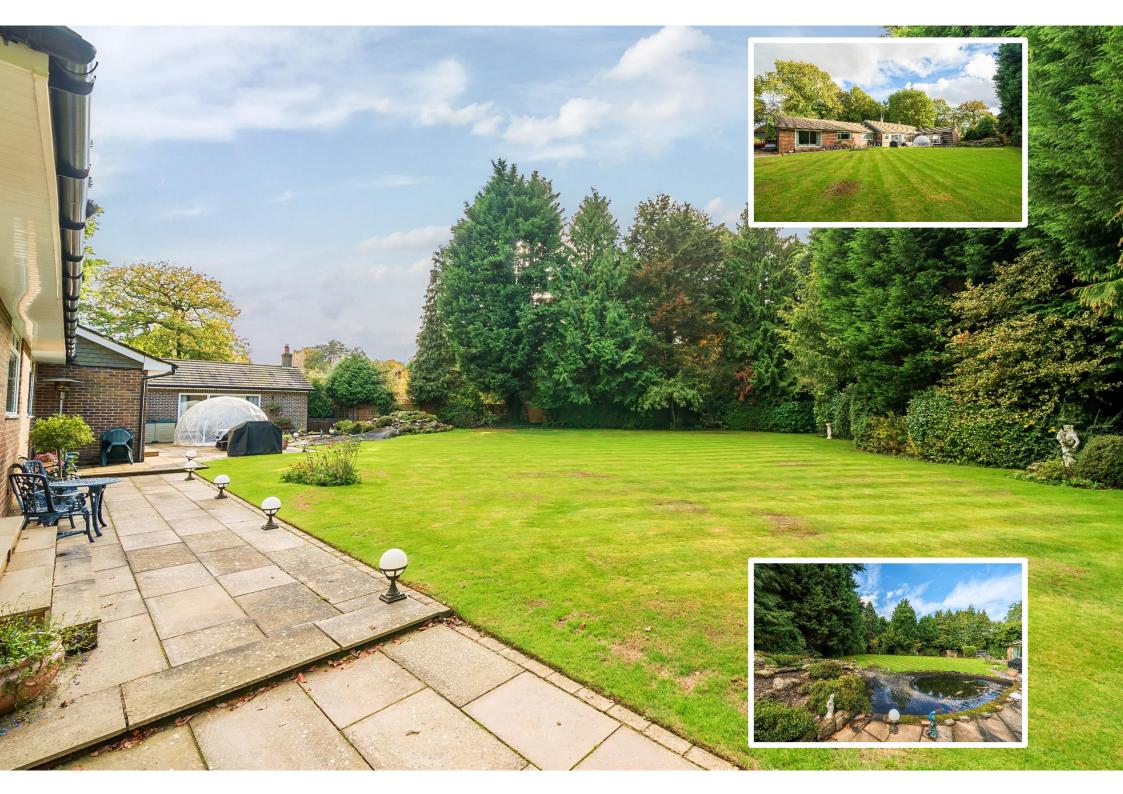

The property also affords an opportunity to easily separate the sitting room, two bedrooms, a shower room and the utility room as a separate annexe, if preferred.

The property is accessed by a private gated driveway affording plenty of parking in addition to the garaging for up to four cars and the naturally secluded gardens are level and benefit from a westerly aspect to the rear.

Refurbished and enhanced in recent years, the property is immaculately presented throughout.

In one of the most prestigious locations in Surrey, this property has a quiet, tucked setting in a private close at the heart of Kingswood Warren.

#### The many features of this fine home include:

- Accessible accommodation, all on one floor with connecting rooms
- Replacement double glazed windows and doors
- Contemporary kitchen breakfast room with granite and appliances
- Two double garages, each with automated roller doors
- Ensuite bathroom to principal bedroom, shared bathroom and shower room.
- Naturally secluded gardens with West aspect
- Secure, gated location in the exclusive Kingswood Warren
- Easy creation of a separate two-bedroom annexe
- Excellent access to Kingswood Village and Station
  - Impeccably presented throughout
  - Feature fireplace