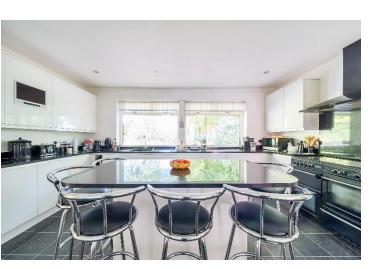

#### The many features of this fine home include:

- Accessible accommodation, all on one floor with connecting rooms
- Replacement double glazed windows and doors
- Contemporary kitchen breakfast room with granite and appliances
- Two double garages, each with automated roller doors
- Ensuite bathroom to principal bedroom, shared bathroom and shower room.
- Naturally secluded gardens with West aspect
- Secure, gated location in the exclusive Kingswood Warren
- Easy creation of a separate two-bedroom annexe
- Excellent access to Kingswood Village and Station
  - Impeccably presented throughout
  - Feature fireplace