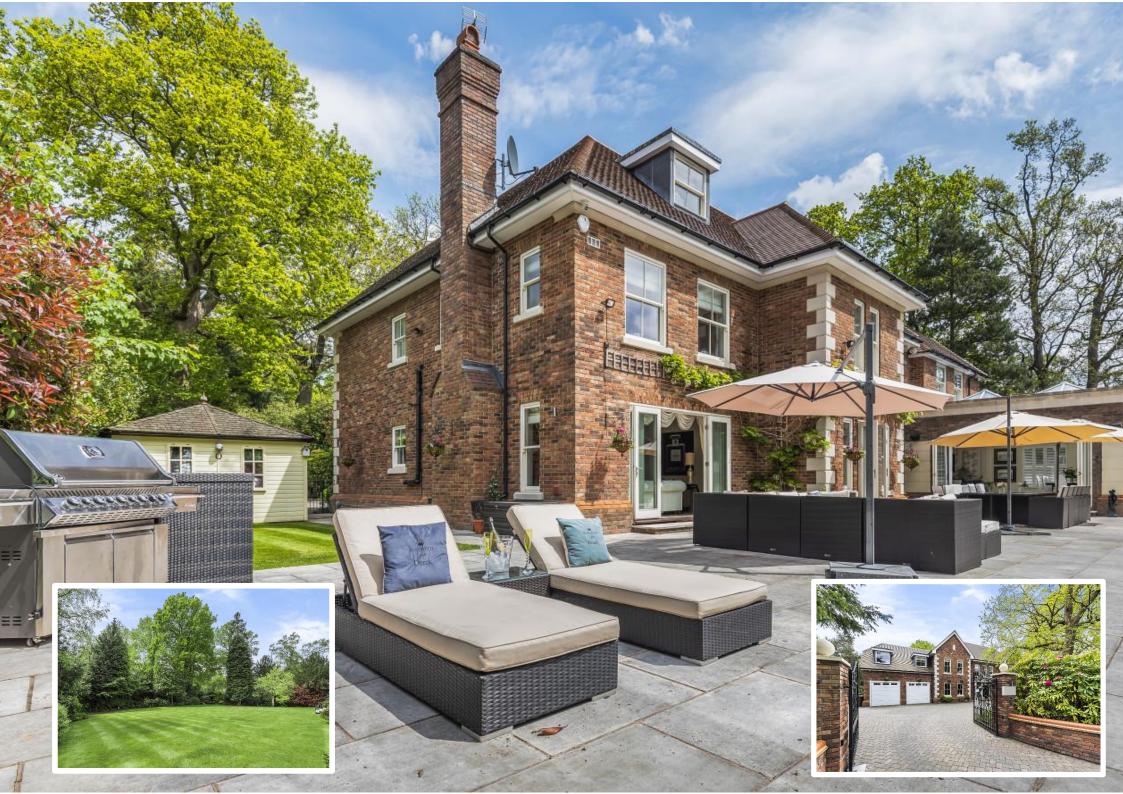

Surely a feature of this superb home, the gardens are secluded and manicured, enjoying a South aspect at the rear. The extensive stone-paved terrace is accessed through bi-fold and double doors, providing ample space for outdoor living and entertaining family and friends.