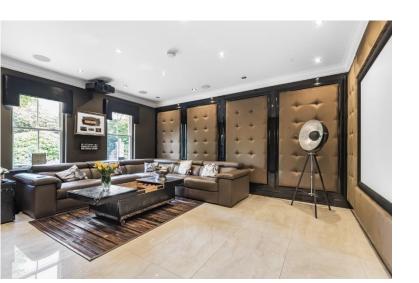

## Guide Price £3.35 million

View by appointment please, exclusively through Richard Saunders and Company Telephone 01737 363333

kingswood@richardsaunders.co.uk

- Grand Reception Hall with Galleried Landings and Atrium
  Cloakroom
- Drawing Room
   Dining Room
   Study
   Cinema Room
- Open-plan Kitchen Dining Family Room Orangery
  Utility Room
- 6 Bedroom Suites, each with Bath / Shower Room
  Annexe Living Room / Gym / Bedroom 7
- The Principal Suite features a Dressing Room, Bathroom and Separate Shower Room
- Double Garage
  Broad Frontage of 150' with two pairs of Double Gates and sweeping Driveway
- Secluded, South-facing Garden of around 160' x 140' with extensive Terrace
- In all, around 0.7 Acre

## The many features of this fine home include:

- Magnificent Clive Christian Kitchen with granite surfaces
- Air-conditioned Kitchen Breakfast Family Room
- High quality appliances and two Qooker boiling water taps
- Stunning Grand Hall with bespoke, curved staircase
- Deep sash windows and double front doors
- Air Conditioned Cinema Room with faux suede walls with Swarovski crystal studs
- Under floor central heating throughout the house
- Formal Drawing Room with classical Chesneys Fireplace
- French doors, bi-fold doors and large windows to the rear
- Luxurious, high specification Bathrooms and Shower Rooms
- Gated Frontage with sweeping Driveway and extensive parking
- Large Double Garage with automated doors
- Separate 1-bedroom Annexe, ideal for gym or separate lounge for an au-pair
- Extensive terrace, perfect for entertaining family and friends
- Bespoke-made 'piano' black interior doors
- Sophisticated Media Cabling and Sonos music system
- Immaculately presented throughout
- Available immediately with no onward chain