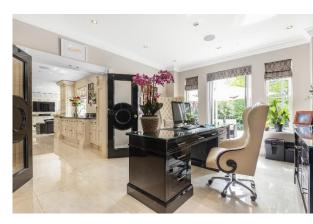

Arranged around a central grand hall featuring a curved 'princess' staircase, the ground floor has a perfect balance of formal and informal living spaces and the magnificent Clive Christian kitchen speaks for itself.