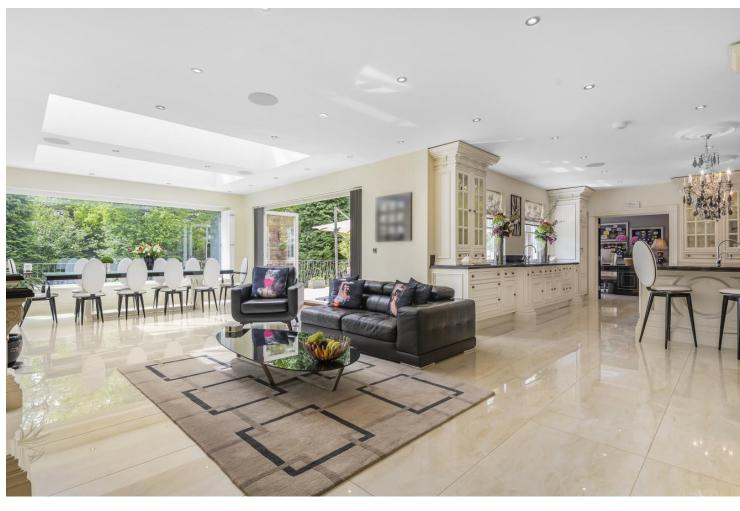

Arranged around a central grand hall featuring a curved 'princess' staircase, the ground floor has a perfect balance of formal and informal living spaces and the magnificent Clive Christian kitchen speaks for itself.

Surely a feature of this superb home, the gardens are secluded and manicured, enjoying a South aspect at the rear. The extensive stone-paved terrace is accessed through bi-fold and double doors, providing ample space for outdoor living and entertaining family and friends.