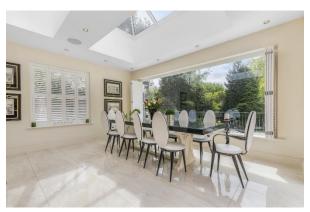

Arranged around a central grand hall featuring a curved 'princess' staircase, the ground floor has a perfect balance of formal and informal living spaces and the magnificent Clive Christian kitchen speaks for itself.