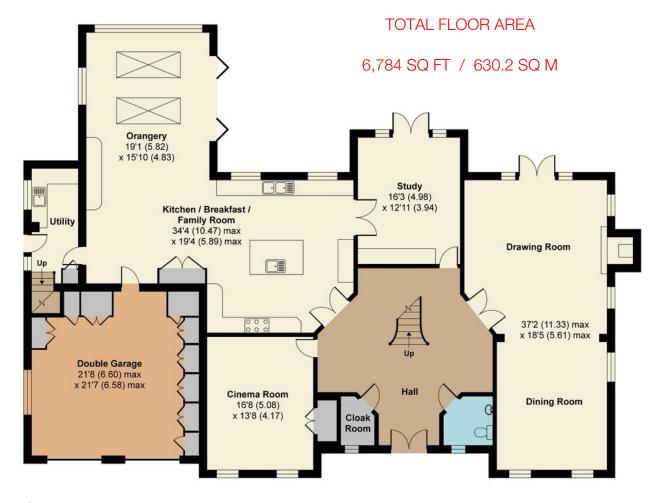

## **Ground Floor**

Arranged around a central grand hall featuring a curved 'princess' staircase, the ground floor has a perfect balance of formal and informal living spaces and the magnificent Clive Christian kitchen speaks for itself.