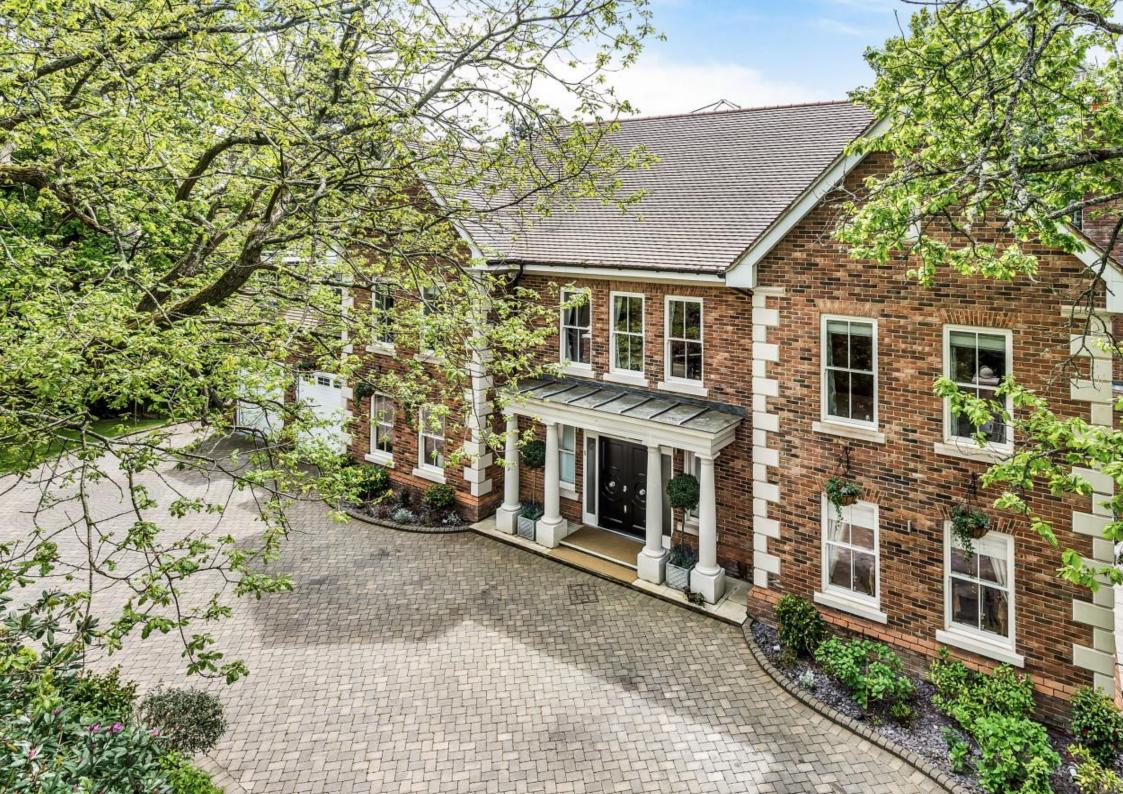

## Guide Price £3.35 million

View by appointment please, exclusively through Richard Saunders and Company Telephone 01737 363333

kingswood@richardsaunders.co.uk

- Grand Reception Hall with Galleried Landings and Atrium
  Cloakroom
- Drawing Room
   Dining Room
   Study
   Cinema Room
- Open-plan Kitchen Dining Family Room Orangery
  Utility Room
- 6 Bedroom Suites, each with Bath / Shower Room
  Annexe Living Room / Gym / Bedroom 7
- The Principal Suite features a Dressing Room, Bathroom and Separate Shower Room
- Double Garage
  Broad Frontage of 150' with two pairs of Double Gates and sweeping Driveway
- Secluded, South-facing Garden of around 160' x 140' with extensive Terrace
- In all, around 0.7 Acre

## The many features of this fine home include:

- Magnificent Clive Christian Kitchen with granite surfaces
- Air-conditioned Kitchen Breakfast Family Room
- High quality appliances and two Qooker boiling water taps
- Stunning Grand Hall with bespoke, curved staircase
- Deep sash windows and double front doors
- Air Conditioned Cinema Room with faux suede walls with Swarovski crystal studs
- Under floor central heating throughout the house
- Formal Drawing Room with classical Chesneys Fireplace
- French doors, bi-fold doors and large windows to the rear
- Luxurious, high specification Bathrooms and Shower Rooms
- Gated Frontage with sweeping Driveway and extensive parking
- Large Double Garage with automated doors
- Separate 1-bedroom Annexe, ideal for gym or separate lounge for an au-pair
- Extensive terrace, perfect for entertaining family and friends
- Bespoke-made 'piano' black interior doors
- Sophisticated Media Cabling and Sonos music system
- Immaculately presented throughout
- Available immediately with no onward chain