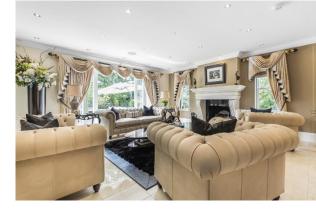

## The many features of this fine home include:

- Magnificent Clive Christian Kitchen with granite surfaces
- Air-conditioned Kitchen Breakfast Family Room
- High quality appliances and two Qooker boiling water taps
- Stunning Grand Hall with bespoke, curved staircase
- Deep sash windows and double front doors
- Air Conditioned Cinema Room with faux suede walls with Swarovski crystal studs
- Under floor central heating throughout the house
- Formal Drawing Room with classical Chesneys Fireplace
- French doors, bi-fold doors and large windows to the rear
- Luxurious, high specification Bathrooms and Shower Rooms
- Gated Frontage with sweeping Driveway and extensive parking
- Large Double Garage with automated doors
- Separate 1-bedroom Annexe, ideal for gym or separate lounge for an au-pair
- Extensive terrace, perfect for entertaining family and friends
- Bespoke-made 'piano' black interior doors
- Sophisticated Media Cabling and Sonos music system
- Immaculately presented throughout
- Available immediately with no onward chain