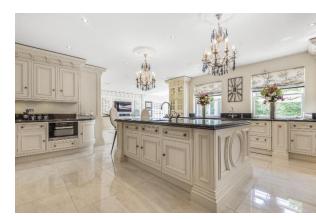

Arranged around a central grand hall featuring a curved 'princess' staircase, the ground floor has a perfect balance of formal and informal living spaces and the magnificent Clive Christian kitchen speaks for itself.

## The many features of this fine home include:

- Magnificent Clive Christian Kitchen with granite surfaces
- Air-conditioned Kitchen Breakfast Family Room
- High quality appliances and two Qooker boiling water taps
- Stunning Grand Hall with bespoke, curved staircase
- Deep sash windows and double front doors
- Air Conditioned Cinema Room with faux suede walls with Swarovski crystal studs
- Under floor central heating throughout the house
- Formal Drawing Room with classical Chesneys Fireplace
- French doors, bi-fold doors and large windows to the rear
- Luxurious, high specification Bathrooms and Shower Rooms
- Gated Frontage with sweeping Driveway and extensive parking
- Large Double Garage with automated doors
- Separate 1-bedroom Annexe, ideal for gym or separate lounge for an au-pair
- Extensive terrace, perfect for entertaining family and friends
- Bespoke-made 'piano' black interior doors
- Sophisticated Media Cabling and Sonos music system
- Immaculately presented throughout
- Available immediately with no onward chain