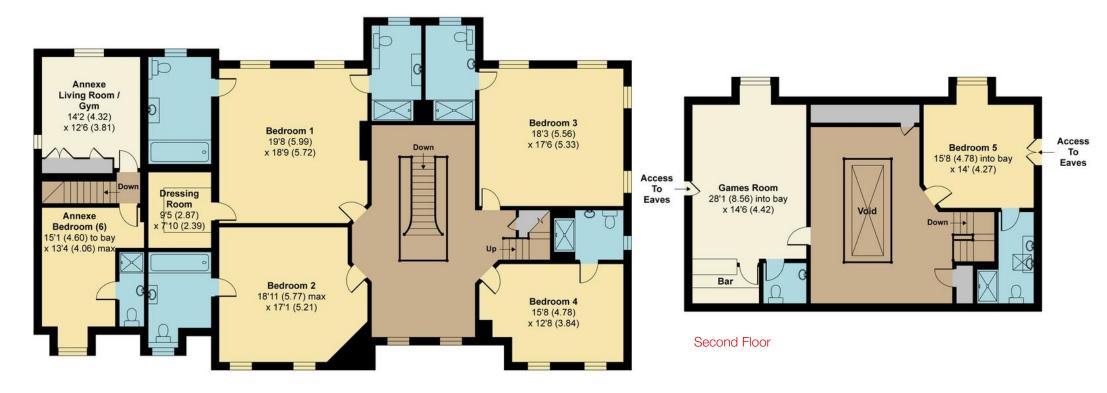

There are 5 double bedroom suites off the main landings including a spacious principal suite with a dressing room and both bathroom and shower room. In addition, a separately-accessed Annexe is ideal for an au-pair or live-in relative or, if preferred, can provide a 6<sup>th</sup> Bedroom suite and 7<sup>th</sup> Bedroom or Gym.

First Floor

IMPORTANT NOTICE TO PURCHASERS: We endeavour to make our sales particulars accurate and reliable, however, they do not constitute or form part of an offer or any contract and none is to be relied upon as statements of representation or fact. The services, systems and appliances listed in this specification have not been tested by us and no guarantees as to their operating ability or efficiency are given. All measurements have been taken as guide to prospective buyers only, and are not precise. If you require clarification or further information on any points, please contact us, especially if you are travelling some distance to view.