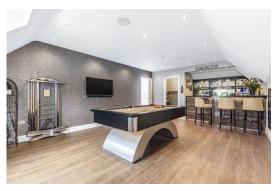

There are 5 double bedroom suites off the main landings including a spacious principal suite with a dressing room and both bathroom and shower room. In addition, a separately-accessed Annexe is ideal for an au-pair or live-in relative or, if preferred, can provide a 6<sup>th</sup> Bedroom suite and 7<sup>th</sup> Bedroom or Gym.

## The many features of this fine home include:

- Magnificent Clive Christian Kitchen with granite surfaces
- Air-conditioned Kitchen Breakfast Family Room
- High quality appliances and two Qooker boiling water taps
- Stunning Grand Hall with bespoke, curved staircase
- Deep sash windows and double front doors
- Air Conditioned Cinema Room with faux suede walls with Swarovski crystal studs
- Under floor central heating throughout the house
- Formal Drawing Room with classical Chesneys Fireplace
- French doors, bi-fold doors and large windows to the rear
- Luxurious, high specification Bathrooms and Shower Rooms
- Gated Frontage with sweeping Driveway and extensive parking
- Large Double Garage with automated doors
- Separate 1-bedroom Annexe, ideal for gym or separate lounge for an au-pair
- Extensive terrace, perfect for entertaining family and friends
- Bespoke-made 'piano' black interior doors
- Sophisticated Media Cabling and Sonos music system
- Immaculately presented throughout
- Available immediately with no onward chain