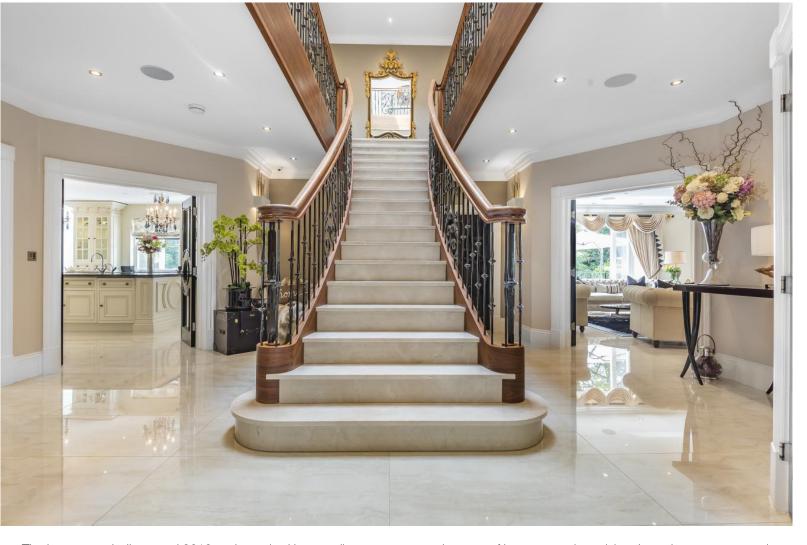

Arranged around a central grand hall featuring a curved 'princess' staircase, the ground floor has a perfect balance of formal and informal living spaces and the magnificent Clive Christian kitchen speaks for itself.