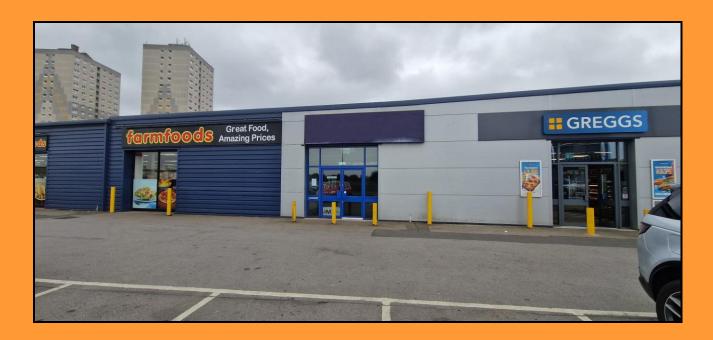

#### **LOCATION**

The property is situated on Glebe Park, which is a very busy retail and trade counter development located just to the north of the town centre. The park is occupied by national retailers including Greggs, Farmfoods and both a Dulux and Johnstone's Decorating Centre. Close-by are Topps Tiles, City Electrical Factors, Plumb Centre, Aldi and Wickes.