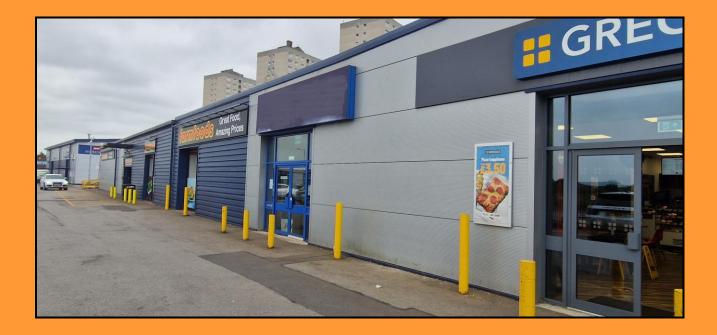

#### **LOCATION**

The property is situated on Glebe Park, which is a very busy retail and trade counter development located just to the north of the town centre. The park is occupied by national retailers including Greggs, Farmfoods and both a Dulux and Johnstone's Decorating Centre. Close-by are Topps Tiles, City Electrical Factors, Plumb Centre, Aldi and Wickes.

#### **DESCRIPTION**

The property comprises an open plan retail area with suspended ceiling and inset lighting. There are double entrance doors with glazed surround windows. To the rear is a full height storage area, with kitchenette and WC. Rear access leads to a shared, fenced and gated, service area.