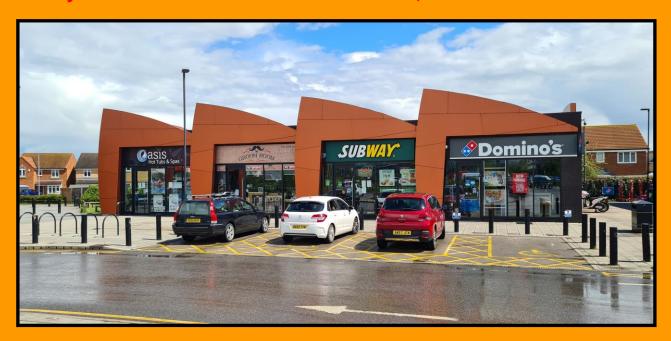

#### DESCRIPTION

The unit is very prominent and has a full height glazed shopfront. It is approximately 1,000 sq ft with open plan retail area and wc's.

Onyx Retail Park comprises 17,500 sq ft of mixed retail and food occupiers including a 4,000 sq ft SPAR, together with variety of National and Local retailers: - Greggs, Dominos, Subway, Barnardos, Hunters Estate Agents, Rotherham Hospice, Coffee Street, Onyx Fish & Chips and Holy Cow Burger Co.