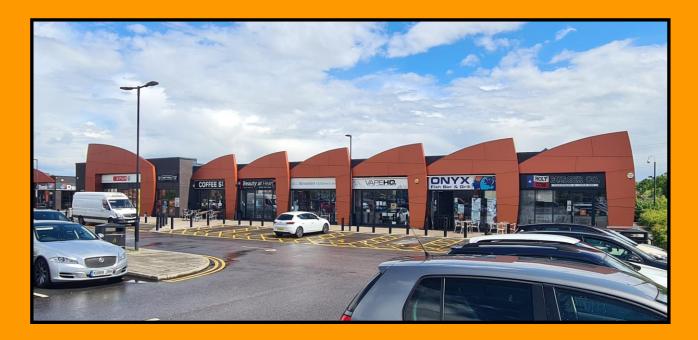

#### DESCRIPTION

The unit is very prominent and has a full height glazed shopfront. It is approximately 1,000 sq ft with open plan retail area and wc's.

Onyx Retail Park comprises 17,500 sq ft of mixed retail and food occupiers including a 4,000 sq ft SPAR, together with variety of National and Local retailers: - Greggs, Dominos, Subway, Barnardos, Hunters Estate Agents, Rotherham Hospice, Coffee Street, Onyx Fish & Chips and Holy Cow Burger Co.