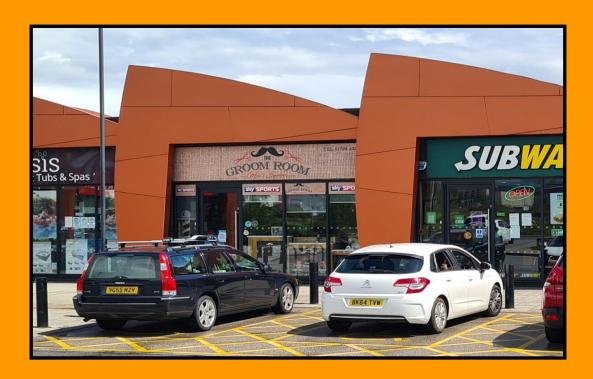

#### DESCRIPTION

The unit is very prominent and has a full height glazed shopfront. It is approximately 1,000 sq ft with open plan retail area and wc's.

Onyx Retail Park comprises 17,500 sq ft of mixed retail and food occupiers including a 4,000 sq ft SPAR, together with variety of National and Local retailers: - Greggs, Dominos, Subway, Barnardos, Hunters Estate Agents, Rotherham Hospice, Coffee Street, Onyx Fish & Chips and Holy Cow Burger Co.