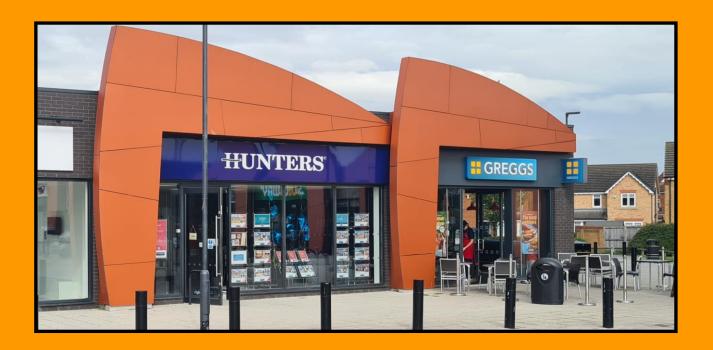

#### DESCRIPTION

The unit is very prominent and has a full height glazed shopfront. It is approximately 1,000 sq ft with open plan retail area and wc's.

Onyx Retail Park comprises 17,500 sq ft of mixed retail and food occupiers including a 4,000 sq ft SPAR, together with variety of National and Local retailers: - Greggs, Dominos, Subway, Barnardos, Hunters Estate Agents, Rotherham Hospice, Coffee Street, Onyx Fish & Chips and Holy Cow Burger Co.