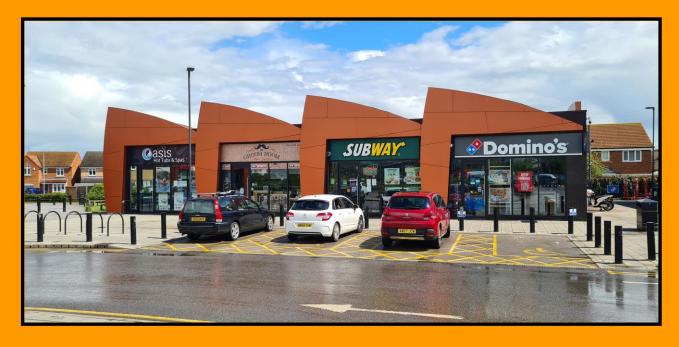

Onyx Retail Park comprises 17,500 sq ft of mixed retail and food occupiers including a 4,000 sq ft SPAR, together with variety of National and Local retailers: - Greggs, Dominos, Subway, Barnardos, Hunters Estate Agents, The Groom Room, Beauty at Heart, Coffee Street, Onyx Fish & Chips and Holy Cow Burger Co.

The Park has a large car park, rear service access and monitored digital CCTV system.