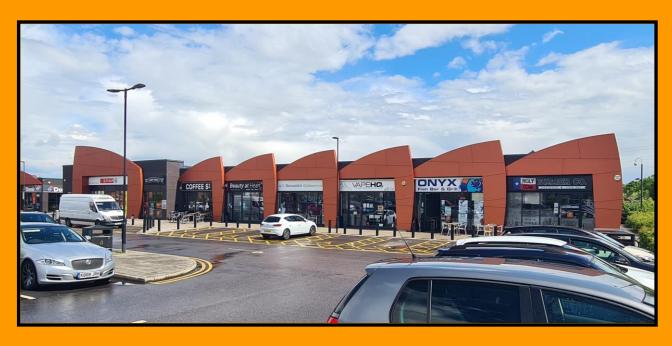

#### LOCATION

Onyx Retail Park is situated on the busy A633 Manvers Way on the outskirts of Wath upon Dearne, between Barnsley and Rotherham.

The Dearne Valley area has seen massive investment and development with a wide variety of occupiers and large employers such as Next, Ventura, Morrisons, Tesco, B&Q, Dearne Valley College, South Yorkshire Fire & Rescue Training Centre and many more.

#### **DESCRIPTION**

The unit is very prominent and has a full height glazed shopfront and return frontage. It is approximately 1,000 sq ft with open plan retail area, rear store and office area and wc's.

Onyx Retail Park comprises 17,500 sq ft of mixed retail and food occupiers including a 4,000 sq ft SPAR, together with variety of National and Local retailers: - Greggs, Dominos, Subway, Barnardos, Hunters Estate Agents, The Groom Room, Beauty at Heart, Coffee Street, Onyx Fish & Chips and Holy Cow Burger Co.

The Park has a large car park, rear service access and monitored digital CCTV system.