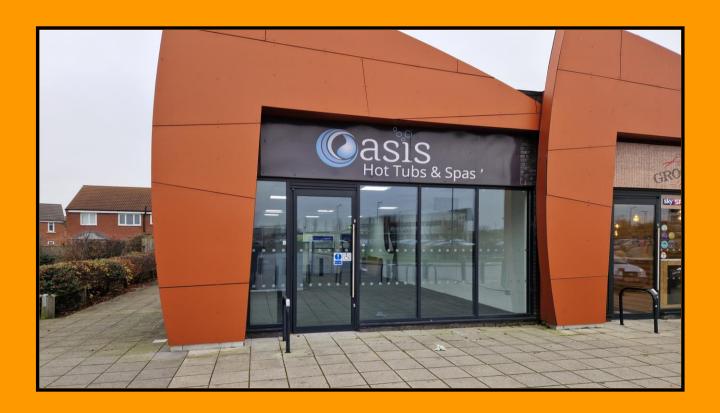

# Shop Unit with return frontage 1,000 sq ft

#### **DESCRIPTION**

The unit is very prominent and has a full height glazed shopfront and return frontage. It is approximately 1,000 sq ft with open plan retail area, rear store and office area and wc's.