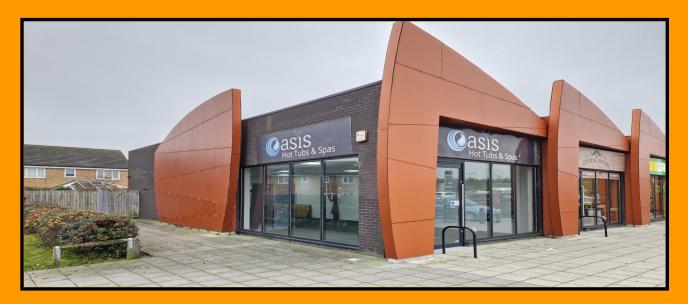

# Shop Unit with return frontage 1,000 sq ft

#### **DESCRIPTION**

The unit is very prominent and has a full height glazed shopfront and return frontage. It is approximately 1,000 sq ft with open plan retail area, rear store and office area and wc's.