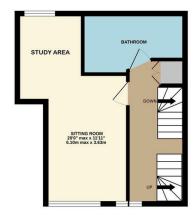

GROUND FLOOR 325 sq.ft. (30.2 sq.m.) approx. 1ST FLOOR 334 sq.ft. (31.0 sq.m.) approx. 2ND FLOOR 333 sq.ft. (30.9 sq.m.) approx.

TOTAL FLOOR AREA: 992 sq.ft. (92.1 sq.m.) approx.

Whilst every attempt has been made to ensure the accuracy of the floorplan contained here, measurements of doors, windows, rooms and any other items are approximate and no responsibility is taken for any error, omission or mis-statement. This plan is for illustrative purposes only and should be used as such by any prospective purchaser. The services, systems and appliances shown have not been tested and no guarantee as to their operability or efficiency can be given.