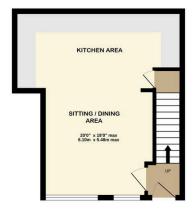

GROUND FLOOR 325 sq.ft. (30.2 sq.m.) approx. 1ST FLOOR 334 sq.ft. (31.0 sq.m.) approx. 2ND FLOOR 333 sq.ft. (30.9 sq.m.) approx.

TOTAL FLOOR AREA: 992 sq.ft. (92.1 sq.m.) approx.

Whilst every attempt has been made to ensure the accuracy of the floorplan contained here, measurements of doors, windows, rooms and any other items are approximate and no responsibility is taken for any error, omission or mis-statement. This plan is for illustrative purposes only and should be used as such by any prospective purchaser. The services, systems and appliances shown have not been tested and no guarantee as to their operability or efficiency can be given.