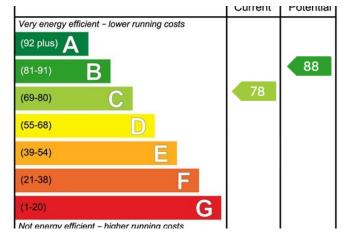

## The Old Fire Station, Orchard Close, Summerbridge, Harrogate, HG3 4DU

£995PCM (Deposit: £1,384)









Tax Band: C Furnished: Unfurnished

A charming three storey end of terrace property on the edge of this picturesque village in the heart of Nidderdale. Skilfully converted from the former village fire station, this most attractive property now reveals surprisingly spacious and versatile living space, combining practical and stylish features to suit the modern lifestyle while retaining a wonderful character. Rent includes gas bills.

APPLICATION INFORMATION One weeks rent is payable to reserve a property which will then be deducted from the total rent and deposit requested. Properties will remain available until this is paid. On completing an application form on-line, you will need to provide identification (colour copy of passport, driver's licence and a utility bill). The completion and