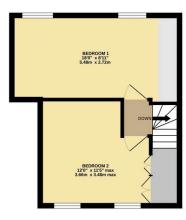

GROUND FLOOR 325 sq.ft. (30.2 sq.m.) approx. 1ST FLOOR 334 sq.ft. (31.0 sq.m.) approx. 2ND FLOOR 333 sq.ft. (30.9 sq.m.) approx.

TOTAL FLOOR AREA: 992 sq.ft. (92.1 sq.m.) approx.

Whilst every attempt has been made to ensure the accuracy of the floorplan contained here, measurements of doors, windows, rooms and any other items are approximate and no responsibility is taken for any error, omission or mis-statement. This plan is for illustrative purposes only and should be used as such by any prospective purchaser. The services, systems and appliances shown have not been tested and no guarantee as to their operability or efficiency can be given.