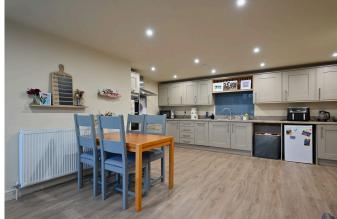

## The Old Fire Station, Orchard Close, Summerbridge, Harrogate, HG3 4DU

£995PCM (Deposit: £1,384)

Tax Band: C Furnished: Unfurnished

A charming three storey end of terrace property on the edge of this picturesque village in the heart of Nidderdale. Skilfully converted from the former village fire station, this most attractive property now reveals surprisingly spacious and versatile living space, combining practical and stylish features to suit the modern lifestyle while retaining a wonderful character. Rent includes gas bills.

- Three Storey End Terrace
- · Characterful Building
- · Versatile & Spacious
- · Stylish Bathroom
- · Convenient Village Location

- · Superbly Appointed
- · Stunning Large Kitchen
- · Two Double Bedrooms
- · Two Parking Spaces
- · Rent Includes Gas Bills