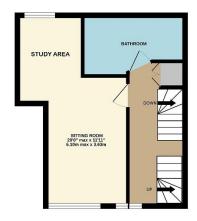

GROUND FLOOR 325 sq.ft. (30.2 sq.m.) approx. 1ST FLOOR 334 sq.ft. (31.0 sq.m.) approx.

2ND FLOOR 333 sq.ft. (30.9 sq.m.) approx.

TOTAL FLOOR AREA: 992 sq.ft. (92.1 sq.m.) approx.

Whilst every attempt has been made to ensure the accuracy of the floorplan contained here, measurements of doors, windows, rooms and any other items are approximate and no responsibility is taken for any error, omission or mis-statement. This plan is for illustrative purposes only and should be used as such by any prospective purchaser. The services, systems and appliances shown have not been tested and no guarantee as to their operability or efficiency can be given.