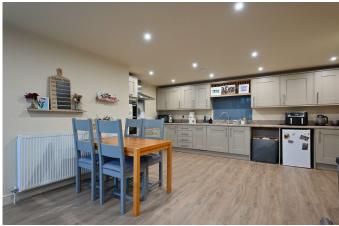

## 1 The Old Fire Station, Orchard Close, Summerbridge, Harrogate, HG3 4DU

£1,000 PCM including gas bills (Deposit: £1,153)

Tax Band: C Furnished: Unfurnished

A charming three storey end of terrace property located on the edge of this picturesque Nidderdale village. This attractive property reveals spacious and versatile living space, combining practical and stylish features while retaining a wonderful character.

- Three Storey End Terrace
- · Characterful Building
- · Versatile & Spacious
- · Stylish Bathroom
- · Convenient Village Location

- · Superbly Appointed
- Stunning Large Kitchen
- · Two Double Bedrooms
- · Two Parking Spaces
- · Rent Includes Gas Bills