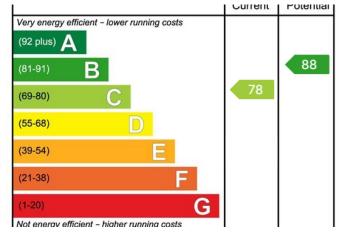

## 1 The Old Fire Station, Orchard Close, Summerbridge, Harrogate, HG3 4DU

£1,000 PCM including gas bills (Deposit: £1,153)











Tax Band: C Furnished: Unfurnished

A charming three storey end of terrace property located on the edge of this picturesque Nidderdale village. This attractive property reveals spacious and versatile living space, combining practical and stylish features while retaining a wonderful character.

APPLICATION INFORMATION One weeks rent is payable to reserve a property which will then be deducted from the total rent and deposit requested. Properties will remain available until this is paid. On completing an application form on-line, you will need to provide identification (colour copy of passport, driver's licence and a utility bill). The completion and submission of an application form does not guarantee the offer of tenancy, this is subject to satisfactory references being obtained. A depos