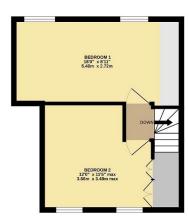

GROUND FLOOR 325 sq.ft. (30.2 sq.m.) approx. 1ST FLOOR 334 sq.ft. (31.0 sq.m.) approx.

2ND FLOOR 333 sq.ft. (30.9 sq.m.) approx.

TOTAL FLOOR AREA: 992 sq.ft. (92.1 sq.m.) approx.

Whilst every attempt has been made to ensure the accuracy of the floorplan contained here, measurements of doors, windows, rooms and any other items are approximate and no responsibility is taken for any error, omission or mis-statement. This plan is for illustrative purposes only and should be used as such by any prospective purchaser. The services, systems and appliances shown have not been tested and no guarantee as to their operability or efficiency can be given.