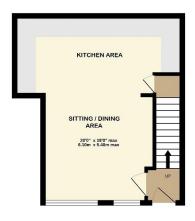

GROUND FLOOR 325 sq.ft. (30.2 sq.m.) approx. 1ST FLOOR 334 sq.ft. (31.0 sq.m.) approx.

2ND FLOOR 333 sq.ft. (30.9 sq.m.) approx.

TOTAL FLOOR AREA: 992 sq.ft. (92.1 sq.m.) approx.

Whilst every attempt has been made to ensure the accuracy of the floorplan contained here, measurements of doors, windows, rooms and any other items are approximate and no responsibility is taken for any error, omission or mis-statement. This plan is for illustrative purposes only and should be used as such by any prospective purchaser. The services, systems and appliances shown have not been tested and no guarantee as to their operability or efficiency can be given.