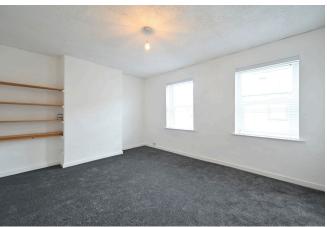

Take the stairs to the first floor and you'll find a lovely galleried landing. Bedroom one has been freshly carpeted and has two windows to the front, bedrooms two also has new carpet and a window to the rear, and the updated bathroom has a modern white suite including bath with electric shower over, Mermaid wall panels and a heated towel rail.