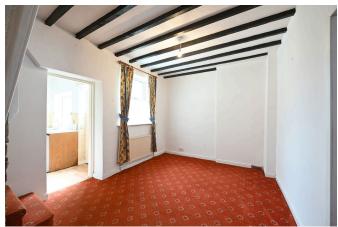

Stepping inside brings you into a great size sitting room with window to the front and feature fireplace. The separate dining room has a rear window (to the lean-to) and the stairs to the first floor. The kitchen has a range of fitted units with plenty of storage and workspace, integrated electric oven and hob, space for other appliances and a door leading to a useful lean-to area which provides additional storage or sheltered sitting space with a door to the rear yard.