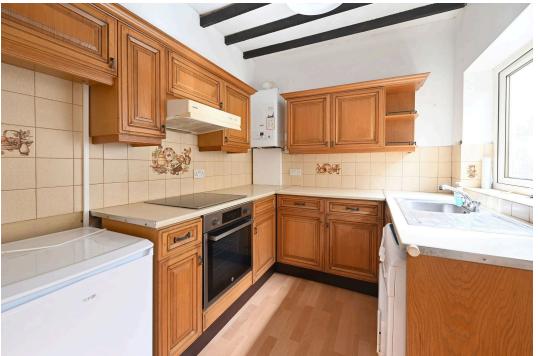

Stepping inside brings you into a great size sitting room with window to the front and feature fireplace. The separate dining room has a rear window (to the lean-to) and the stairs to the first floor. The kitchen has a range of fitted units with plenty of storage and workspace, integrated electric oven and hob, space for other appliances and a door leading to a useful lean-to area which provides additional storage or sheltered sitting space with a door to the rear yard.