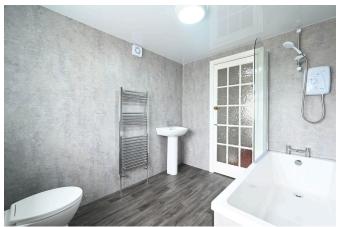

Take the stairs to the first floor and you'll find a lovely galleried landing. Bedroom one has been freshly carpeted and has two windows to the front, bedrooms two also has new carpet and a window to the rear, and the updated bathroom has a modern white suite including bath with electric shower over, Mermaid wall panels and a heated towel rail.