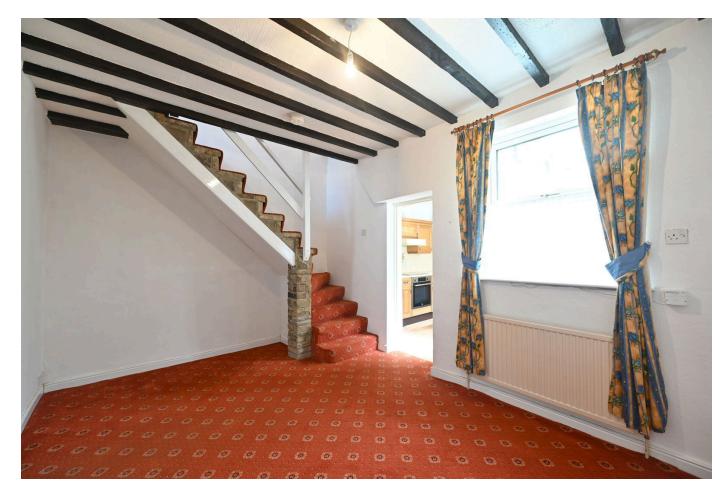

Stepping inside brings you into a great size sitting room with window to the front and feature fireplace. The separate dining room has a rear window (to the lean-to) and the stairs to the first floor. The kitchen has a range of fitted units with plenty of storage and workspace, integrated electric oven and hob, space for other appliances and a door leading to a useful lean-to area which provides additional storage or sheltered sitting space with a door to the rear yard.

Take the stairs to the first floor and you'll find a lovely galleried landing. Bedroom one has been freshly carpeted and has two windows to the front, bedrooms two also has new carpet and a window to the rear, and the updated bathroom has a modern white suite including bath with electric shower over, Mermaid wall panels and a heated towel rail.