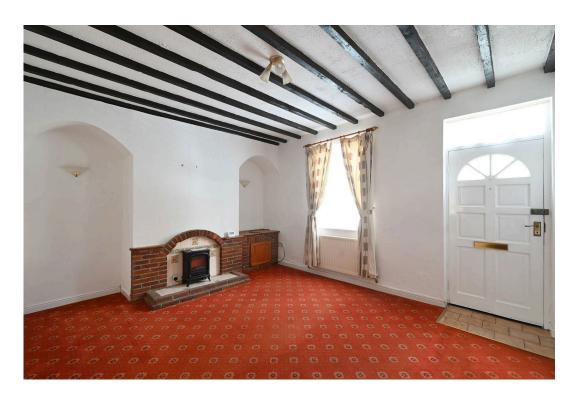

Stepping inside brings you into a great size sitting room with window to the front and feature fireplace. The separate dining room has a rear window (to the lean-to) and the stairs to the first floor. The kitchen has a range of fitted units with plenty of storage and workspace, integrated electric oven and hob, space for other appliances and a door leading to a useful lean-to area which provides additional storage or sheltered sitting space with a door to the rear yard.