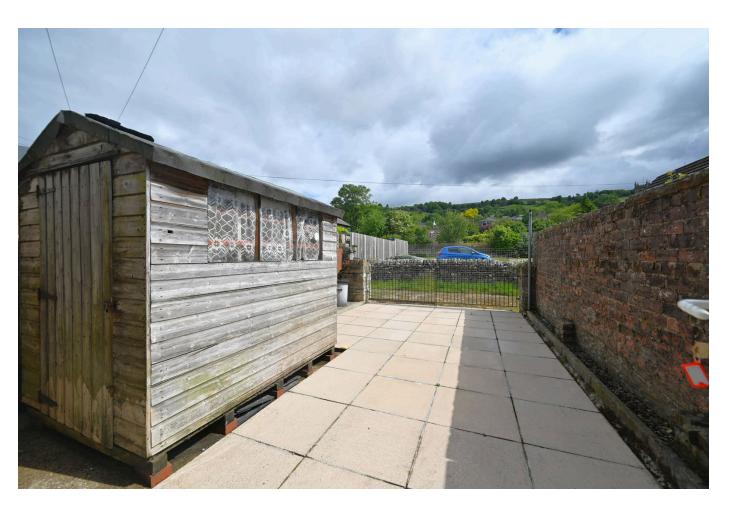

The multi-purpose rear courtyard features a garden shed and attractive paving making it the ideal place to enjoy the tranquil surroundings. Wide gates leading to a service lane at the rear allow the space to also be used for parking a car.