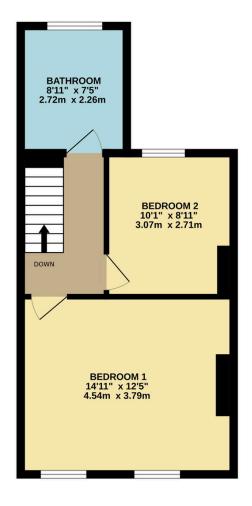

Take the stairs to the first floor and you'll find a lovely galleried landing. Bedroom one has been freshly carpeted and has two windows to the front, bedrooms two also has new carpet and a window to the rear, and the updated bathroom has a modern white suite including bath with electric shower over, Mermaid wall panels and a heated towel rail.

The fashionable spa town of Harrogate is approximately 15 miles away and the cathedral city of Ripon is just 11 miles away.

**GROUND FLOOR** 

1ST FLOOR

## TOTAL FLOOR AREA: 842 sq.ft. (78.2 sq.m.) approx.

Whilst every attempt has been made to ensure the accuracy of the floorplan contained here, measurements of doors, windows, rooms and any other lems are approximate and no responsibility is taken for any error, omission or mis-statement. This plan is for illustrative purposes only and should be used as such by any prospective purchaser. The services, systems and appliances shown have not been tested and no guarantee as to their operability or efficiency can be given.