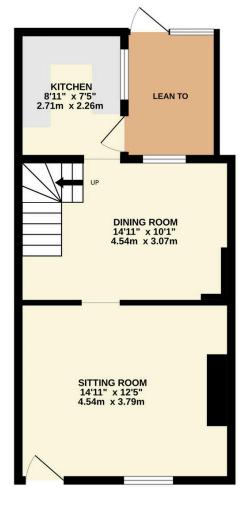

Stepping inside brings you into a great size sitting room with window to the front and feature fireplace. The separate dining room has a rear window (to the lean-to) and the stairs to the first floor. The kitchen has a range of fitted units with plenty of storage and workspace, integrated electric oven and hob, space for other appliances and a door leading to a useful lean-to area which provides additional storage or sheltered sitting space with a door to the rear yard.

The fashionable spa town of Harrogate is approximately 15 miles away and the cathedral city of Ripon is just 11 miles away.

**GROUND FLOOR** 

1ST FLOOR

## TOTAL FLOOR AREA: 842 sq.ft. (78.2 sq.m.) approx.

Whilst every attempt has been made to ensure the accuracy of the floorplan contained here, measurements of doors, windows, rooms and any other lems are approximate and no responsibility is taken for any error, omission or mis-statement. This plan is for illustrative purposes only and should be used as such by any prospective purchaser. The services, systems and appliances shown have not been tested and no guarantee as to their operability or efficiency can be given.