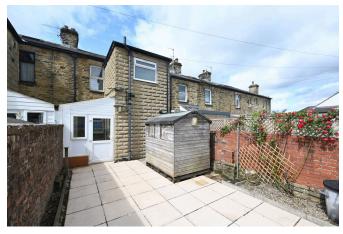

The multi-purpose rear courtyard features a garden shed and attractive paving making it the ideal place to enjoy the tranquil surroundings. Wide gates leading to a service lane at the rear allow the space to also be used for parking a car.