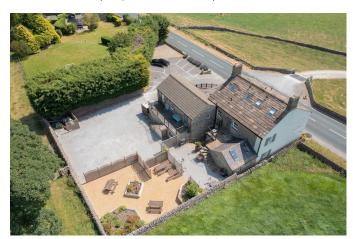

## Butterfly Cottage, Lupton Bank, Wilsill, HG3 5HA

£1,200PCM (Deposit: £1,000)

Tax Band: Furnished: Furnished

SHORT TERM RENTAL OPPORTUNITY - PLEASE NOTE AVAILABILITY is from 10th November 2023 to 1st March 2024 ONLY. £1200 per four week period inclusive of bills & utilities. The Landlord will take a refundable £1000 security deposit for this rental. Sorry no pets and no children. Tenants will need to provide own Bed Linens, Pillows, Duvets, Blankets & Towels. Rent includes bills... Located in a delightful rural setting amidst the beautiful open countryside of the Nidderdale Area of Outstanding Natural Beauty. This sumptuously appointed cottage style apartment will delight the more discerning tenant with an inspired blend of stylish decór and quality materials. The thoughtful specification makes this the ideal short term haven and includes central heating, Bluetooth connectivity, internet and an LCD smart TV.