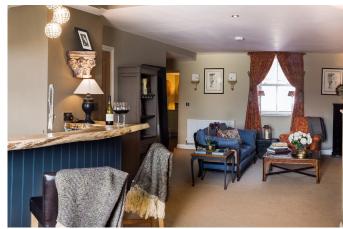

The beautifully furnished and superbly appointed, open-plan living space forms the centrepiece to the home, combining practicality and function with a wonderful country style. The sitting area leads into an attractive dining area and the well-equipped kitchen where you'll find a range of appliances including oven, gas hob, microwave, dishwasher, washer dryer and fridge/freezer. The generously proportioned, king size, double bedroom is complemented by a luxury bathroom. On site parking.