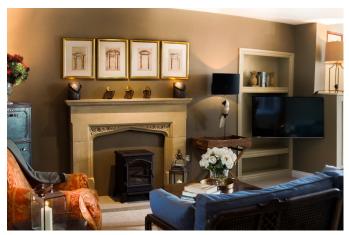

The beautifully furnished and superbly appointed, open-plan living space forms the centrepiece to the home, combining practicality and function with a wonderful country style. The sitting area leads into an attractive dining area and the well-equipped kitchen where you'll find a range of appliances including oven, gas hob, microwave, dishwasher, washer dryer and fridge/freezer. The generously proportioned, king size, double bedroom is complemented by a luxury bathroom. On site parking.