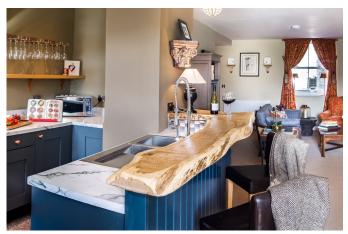

The beautifully furnished and superbly appointed, open-plan living space forms the centrepiece to the home, combining practicality and function with a wonderful country style. The sitting area leads into an attractive dining area and the well-equipped kitchen where you'll find a range of appliances including oven, gas hob, microwave, dishwasher, washer dryer and fridge/freezer. The generously proportioned, king size, double bedroom is complemented by a luxury bathroom. On site parking.