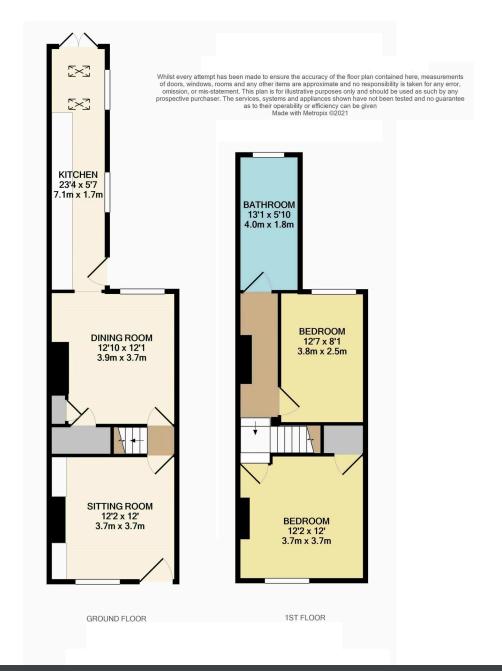

Please note the furniture could be available by negotiation. Book your personal viewing with SOLO today....

The property comprises a sumptuously appointed sitting room with fireplace and front window, spacious separate dining room with fireplace, rear window and understairs storage cupboard, modern kitchen with a light, practical and stylish range of units having plentiful storage and workspace, integrated appliances and double doors at the rear for seamless indoor/outdoor living.

On the first floor, the roomy landing leads to two great size double bedrooms, both thoughtfully decorated in restful tones and one having a useful storage cupboard. The luxurious bathroom completes the home in great style with a quality white suite including a free-standing bath, separate shower, vanity wash basin and toilet.