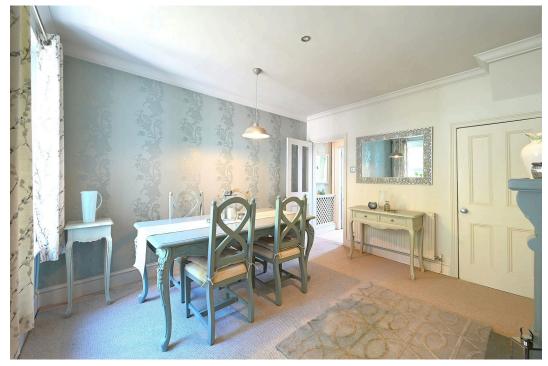

Please note the furniture could be available by negotiation. Book your personal viewing with SOLO today....

The property comprises a sumptuously appointed sitting room with fireplace and front window, spacious separate dining room with fireplace, rear window and understairs storage cupboard, modern kitchen with a light, practical and stylish range of units having plentiful storage and workspace, integrated appliances and double doors at the rear for seamless indoor/outdoor living.