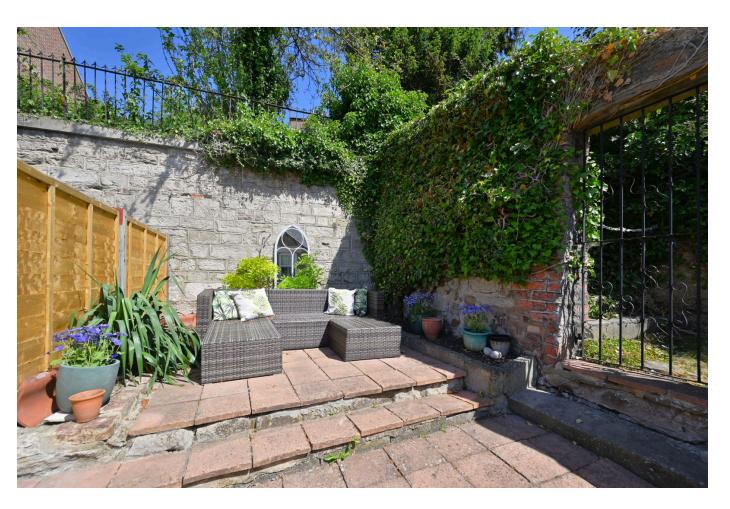

The fabulous, partly walled garden evokes a relaxing Mediterranean character with a 'grill and chill' patio seating area which enjoys a southerly orientation, creating a lovely atmosphere with the sounds of the city in the background.