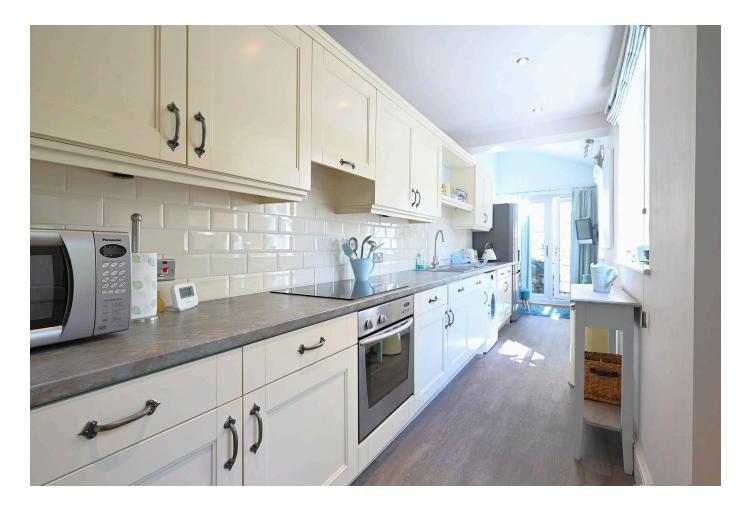

Please note the furniture could be available by negotiation. Book your personal viewing with SOLO today....

The property comprises a sumptuously appointed sitting room with fireplace and front window, spacious separate dining room with fireplace, rear window and understairs storage cupboard, modern kitchen with a light, practical and stylish range of units having plentiful storage and workspace, integrated appliances and double doors at the rear for seamless indoor/outdoor living.