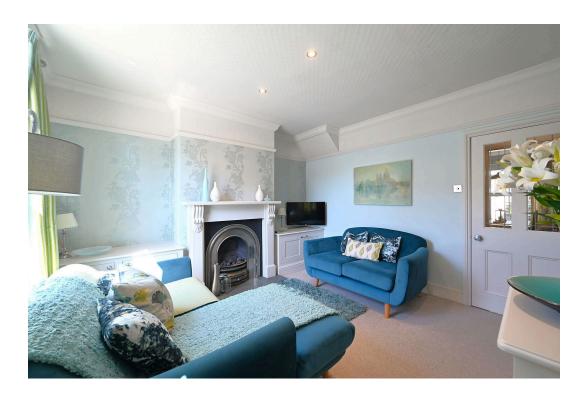

Please note the furniture could be available by negotiation. Book your personal viewing with SOLO today....

The property comprises a sumptuously appointed sitting room with fireplace and front window, spacious separate dining room with fireplace, rear window and understairs storage cupboard, modern kitchen with a light, practical and stylish range of units having plentiful storage and workspace, integrated appliances and double doors at the rear for seamless indoor/outdoor living.