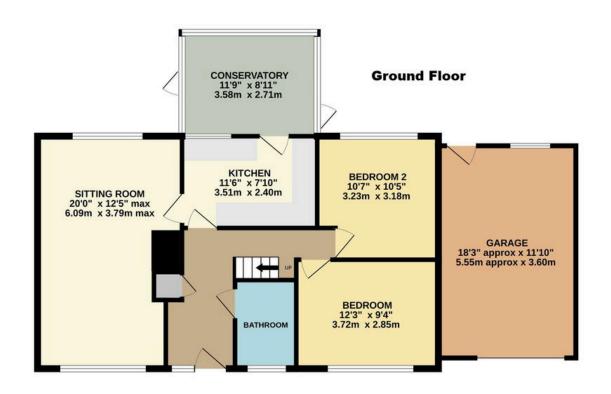

The bungalow comprises: Spacious entrance hall, great size through reception room with sitting and dining areas, kitchen with a quality range of units and integrated appliances, conservatory with access to the garden, two double bedrooms and a well-appointed shower room. A fixed staircase leads to extensive loft space.

## **Loft Space**

Whilst every attempt has been made to ensure the accuracy of the floorplan contained here, measurements of doors, windows, rooms and any other items are approximate and no responsibility is taken for any error, omission or mis-statement. This plan is for illustrative purposes only and should be used as such by any prospective purchaser. The services, systems and appliances shown have not been tested and no guarantee as to their operability or efficiency can be given.