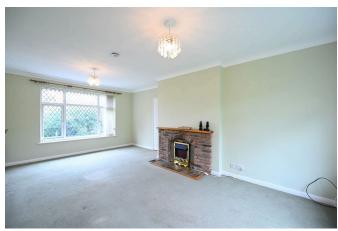

The bungalow comprises: Spacious entrance hall, great size through reception room with sitting and dining areas, kitchen with a quality range of units and integrated appliances, conservatory with access to the garden, two double bedrooms and a well-appointed shower room. A fixed staircase leads to extensive loft space.