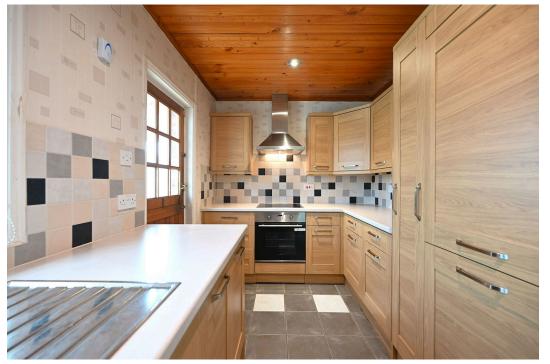

The bungalow comprises: Spacious entrance hall, great size through reception room with sitting and dining areas, kitchen with a quality range of units and integrated appliances, conservatory with access to the garden, two double bedrooms and a well-appointed shower room. A fixed staircase leads to extensive loft space.