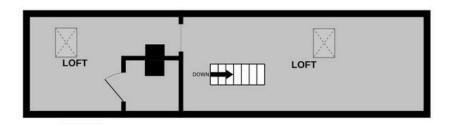

The bungalow comprises: Spacious entrance hall, great size through reception room with sitting and dining areas, kitchen with a quality range of units and integrated appliances, conservatory with access to the garden, two double bedrooms and a well-appointed shower room. A fixed staircase leads to extensive loft space.

## **Loft Space**

Whilst every attempt has been made to ensure the accuracy of the floorplan contained here, measurements of doors, windows, rooms and any other items are approximate and no responsibility is taken for any error, omission or mis-statement. This plan is for illustrative purposes only and should be used as such by any prospective purchaser. The services, systems and appliances shown have not been tested and no guarantee as to their operability or efficiency can be given.