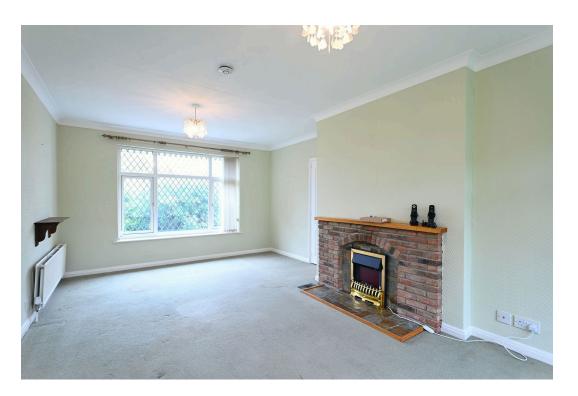

The bungalow comprises: Spacious entrance hall, great size through reception room with sitting and dining areas, kitchen with a quality range of units and integrated appliances, conservatory with access to the garden, two double bedrooms and a well-appointed shower room. A fixed staircase leads to extensive loft space.