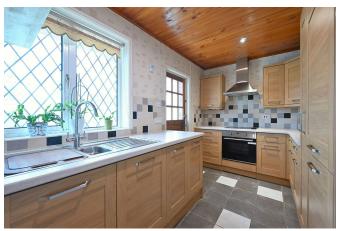

The bungalow comprises: Spacious entrance hall, great size through reception room with sitting and dining areas, kitchen with a quality range of units and integrated appliances, conservatory with access to the garden, two double bedrooms and a well-appointed shower room. A fixed staircase leads to extensive loft space.