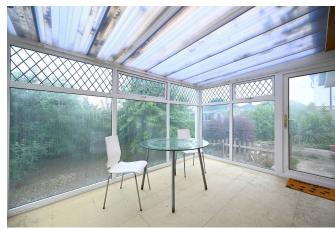

The bungalow comprises: Spacious entrance hall, great size through reception room with sitting and dining areas, kitchen with a quality range of units and integrated appliances, conservatory with access to the garden, two double bedrooms and a well-appointed shower room. A fixed staircase leads to extensive loft space.