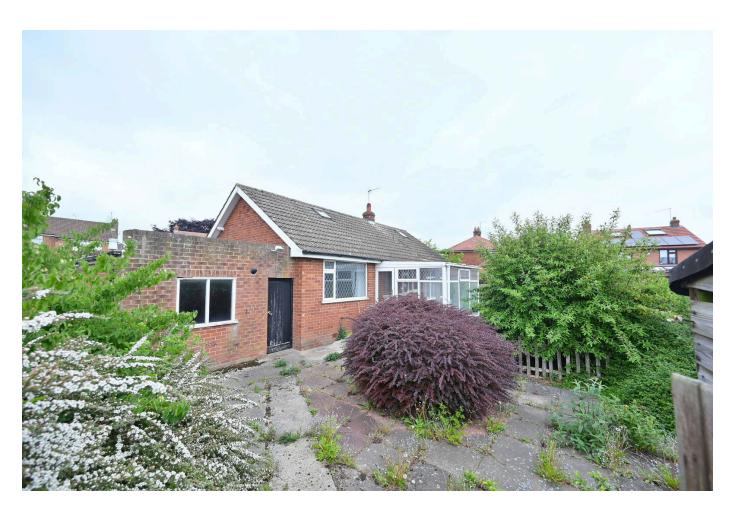

The generously proportioned and favourably oriented garden plot will be of huge appeal to keen gardeners, sun-worshipers or those who value privacy and security.

There is a wide garden to the front and a driveway leading to a good size, attached single garage.

The private and enclosed rear garden is a great size and, being south facing, is ideal for relaxing and entertaining.

The bungalow is superbly placed close to delightful countryside walks and a range of local amenities including a local Co-op. There are two excellent schools close-by, Ripon Grammar school and Outwood Academy, both of which have been rated as 'outstanding' by OFSTED.