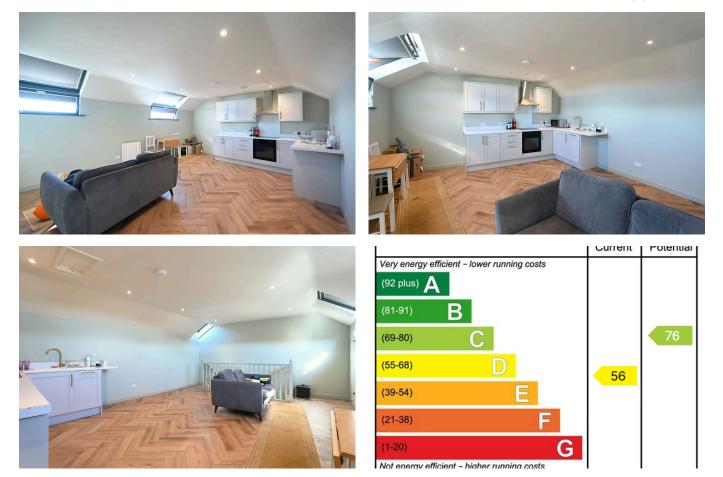

## 6 Youngs Court, Ripon, HG4 1DJ

£725PCM (Deposit: £836)

Len 1 🖳 1 🔂 1

Tax Band: A Furnished: Unfurnished

A distinctive one bedroom end of terrace house occupying a quiet position at the end of a 'hidden' ginnel just off High Skellgate and only a few steps from the market place and a wide range of amenities in the centre of Ripon. The property offers easily managed accommodation with a striking, open-plan living space on the first floor with two windows enjoying the benefit of a southerly aspect. Further benefits include electric heating.

## 01765 608203

Visit our showroom at 13 Fishergate, Ripon, HG4 1EA Info@solopm.com

- Central Location
- Unusual End Terrace
- Open-Plan First Floor
- Versatile, Light & Spacious
- Electric Heating

- Tucked Away Position
- Ground Floor Bedroom
- Spacious Living Area
- Integrated Appliances
- Quiet yet Convenient