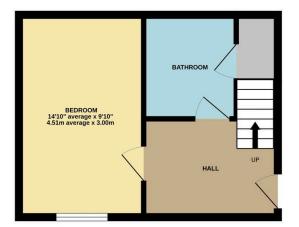

GROUND FLOOR

1ST FLOOR

## Floorplan not to scale - for reference only. Please note rooms are irregular shapes.

Whilst every attempt has been made to ensure the accuracy of the floorplan contained here, measurements of doors, windows, rooms and any other items are approximate and no responsibility is taken for any eror, omission or mis-statement. This plan is for illustrative purposes only and should be used a save by any prospective purchaser. The services, systems and appliances shown have not been tested and no guarantee as to their operability or efficiency can be given. Made with Metropix ©2025