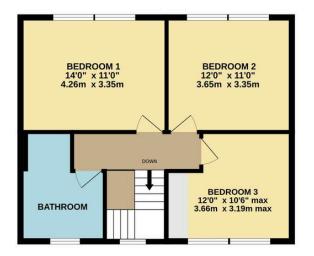

On the first floor, the landing leads to bedroom one with stunning views, bedroom two with the same lovely views, good-size double bedroom three with fitted wardrobes, and a modern house bathroom with bath and separate shower.

## TOTAL FLOOR AREA : 1804 sq.ft. (167.6 sq.m.) approx.

Whilst every attempt has been made to ensure the accuracy of the floorplan contained here, measurements of doors, windows, rooms and any other items are approximate and no responsibility is taken for any error, omission or mis-statement. This plan is for illustrative purposes only and should be used as such by any prospective purchaser. The services, systems and appliances shown have not been tested and no guarantee as to their operability or efficiency can be given. Made with Metropix ©2025

1ST FLOOR 556 sq.ft. (51.6 sq.m.) approx.