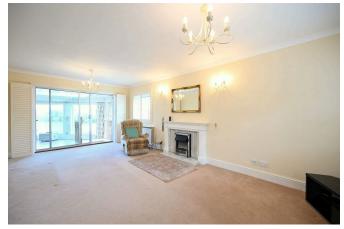

The neat and well-presented accommodation comprises: A square reception hall with stairs to the first floor, downstairs toilet and useful store, a bright and generously proportioned sitting room with feature fireplace, wide front window, further window to the side and sliding doors to the conservatory... This valuable addition offers wonderfully versatile living space with tiled floor, wood-burning stove and large windows having panoramic views.