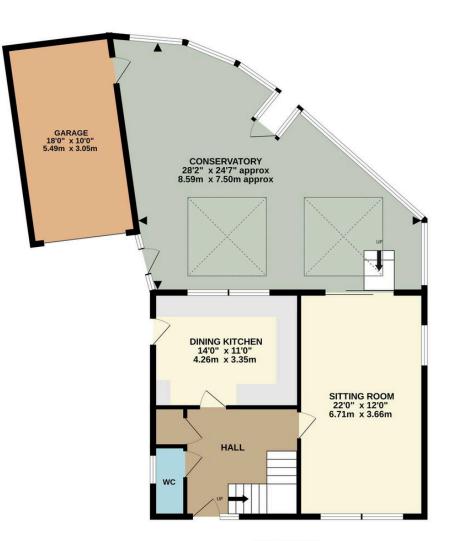

The neat and well-presented accommodation comprises: A square reception hall with stairs to the first floor, downstairs toilet and useful store, a bright and generously proportioned sitting room with feature fireplace, wide front window, further window to the side and sliding doors to the conservatory... This valuable addition offers wonderfully versatile living space with tiled floor, wood-burning stove and large windows having panoramic views.

The Garden Room is another thoughtful addition, fully insulated with power connected and offering potential for a wide range of uses. A driveway leads to a good-size single garage.

Agent's note: We are informed a pedestrian right of access exists over the driveway for the neighbours to access their property.

An excellent local road network connects with Ripon to the south, Bedale to the north and the A1(M) to the east for ease of access to the rest of the region.

GROUND FLOOR 1248 sq.ft. (116.0 sq.m.) approx.

## TOTAL FLOOR AREA : 1804 sq.ft. (167.6 sq.m.) approx.

Whilst every attempt has been made to ensure the accuracy of the floorplan contained here, measurements of doors, windows, rooms and any other items are approximate and no responsibility is taken for any error, omission or mis-statement. This plan is for illustrative purposes only and should be used as such by any prospective purchaser. The services, systems and appliances shown have not been tested and no guarantee as to their operability or efficiency can be given. Made with Metropix ©2025