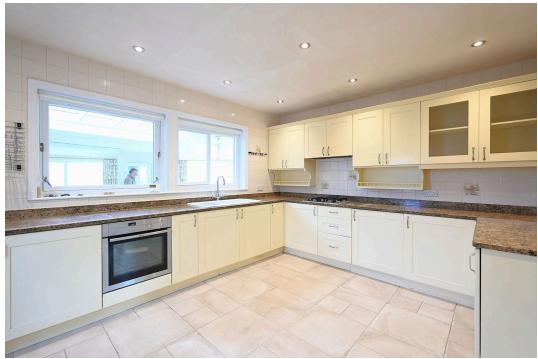

The neat and well-presented accommodation comprises: A square reception hall with stairs to the first floor, downstairs toilet and useful store, a bright and generously proportioned sitting room with feature fireplace, wide front window, further window to the side and sliding doors to the conservatory... This valuable addition offers wonderfully versatile living space with tiled floor, wood-burning stove and large windows having panoramic views.