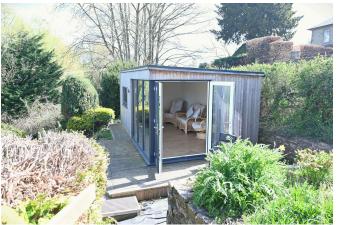

The Garden Room is another thoughtful addition, fully insulated with power connected and offering potential for a wide range of uses. A driveway leads to a good-size single garage.

Agent's note: We are informed a pedestrian right of access exists over the driveway for the neighbours to access their property.