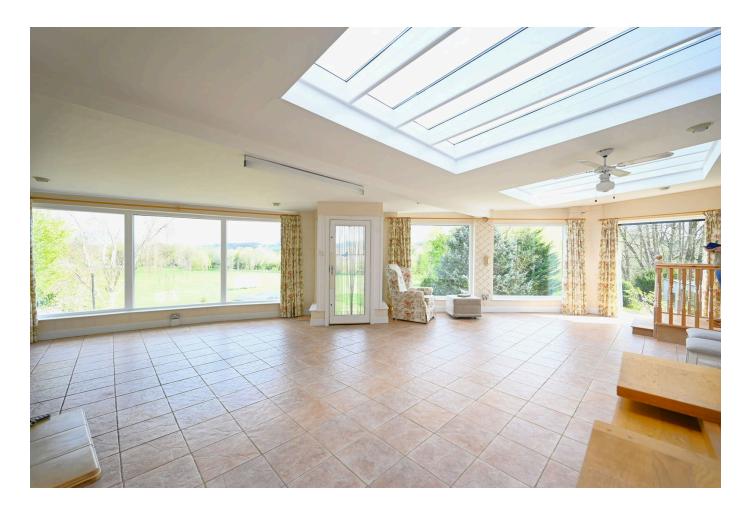

The property offers spacious and flexible accommodation with an unusually expansive conservatory providing versatile additional space for families, entertaining or just enjoying the gardens and views in all weathers. A new gas central heating boiler has just been installed (April 2025) and the house benefits from quality 'Plantation' shutters and additional external security shutters.

The neat and well-presented accommodation comprises: A square reception hall with stairs to the first floor, downstairs toilet and useful store, a bright and generously proportioned sitting room with feature fireplace, wide front window, further window to the side and sliding doors to the conservatory... This valuable addition offers wonderfully versatile living space with tiled floor, wood-burning stove and large windows having panoramic views.