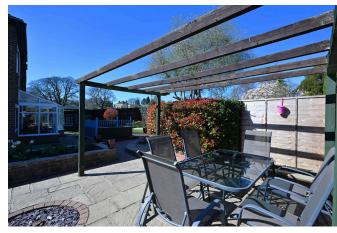

The wrap-around gardens only reveal their deceptive proportions when you step through the gate, extending to three sides of the house and comprising neat lawns and borders, paved pathways, decking, garden shelter, shed and extensive paved patio areas with pergola. A large driveway provides off-street parking for at-least three cars.