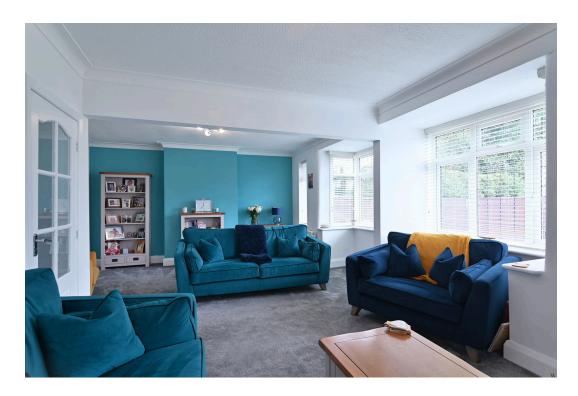

With gas central heating and double glazing, the house comprises: conservatory, central hallway, magnificent full-width reception room with twin bay windows, study, generous separate dining room opening into a bright, stylishly appointed and thoughtfully equipped kitchen, useful utility room and downstairs toilet.