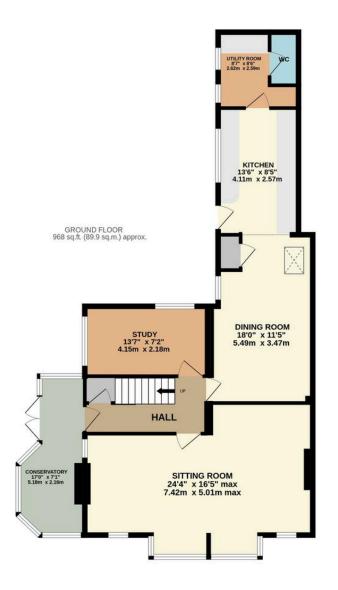

With gas central heating and double glazing, the house comprises: conservatory, central hallway, magnificent full-width reception room with twin bay windows, study, generous separate dining room opening into a bright, stylishly appointed and thoughtfully equipped kitchen, useful utility room and downstairs toilet.

## TOTAL FLOOR AREA: 1922 sq.ft. (178.5 sq.m.) approx.

Whilst every attempt has been made to ensure the accuracy of the floorplan contained here, measurements of doors, windows, rooms and any other items are approximate and no responsibility is taken for any error, omission or mis-statement. This plan is for illustrative purposes only and should be used as such by any prospective purchaser. The services, systems and appliances shown have not been tested and no guarantee as to their operability or efficiency can be given.