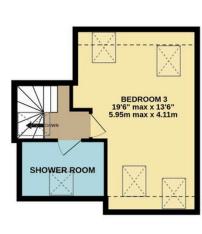

On the first floor, bedroom one with extensive fitted furniture and lovely views from the bay window, bedroom two enjoying similar westerly aspects, bedroom four with window to the rear, bedroom five (currently used as a dressing room), and a smartly appointed house bathroom. The second floor reveals spacious bedroom three and a shower room.

Made with Metropis ©2025

1ST FLOOR 627 sq.ft. (58.2 sq.m.) approx.

2ND FLOOR 327 sq.ft. (30.4 sq.m.) approx.