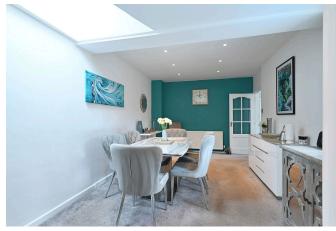

With gas central heating and double glazing, the house comprises: conservatory, central hallway, magnificent full-width reception room with twin bay windows, study, generous separate dining room opening into a bright, stylishly appointed and thoughtfully equipped kitchen, useful utility room and downstairs toilet.