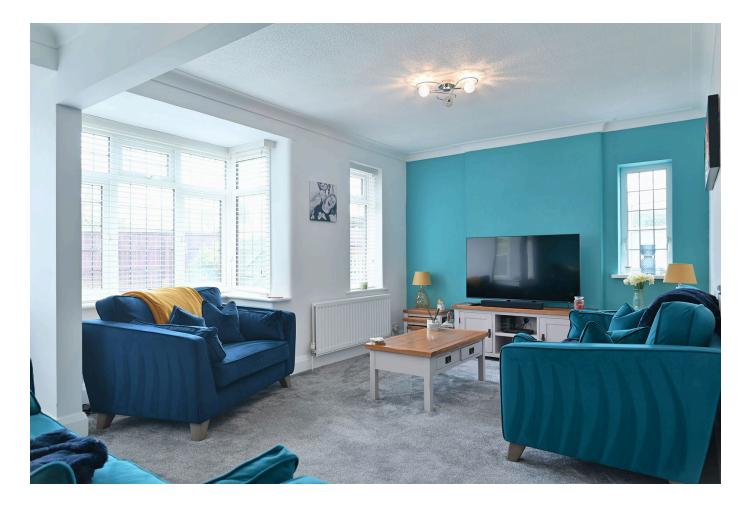

With gas central heating and double glazing, the house comprises: conservatory, central hallway, magnificent full-width reception room with twin bay windows, study, generous separate dining room opening into a bright, stylishly appointed and thoughtfully equipped kitchen, useful utility room and downstairs toilet.