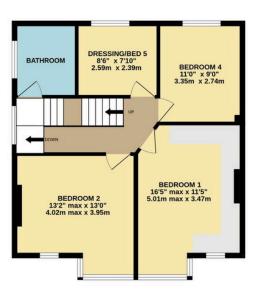

On the first floor, bedroom one with extensive fitted furniture and lovely views from the bay window, bedroom two enjoying similar westerly aspects, bedroom four with window to the rear, bedroom five (currently used as a dressing room), and a smartly appointed house bathroom. The second floor reveals spacious bedroom three and a shower room.

Made with Metropis ©2025

1ST FLOOR 627 sq.ft. (58.2 sq.m.) approx.

2ND FLOOR 327 sq.ft. (30.4 sq.m.) approx.