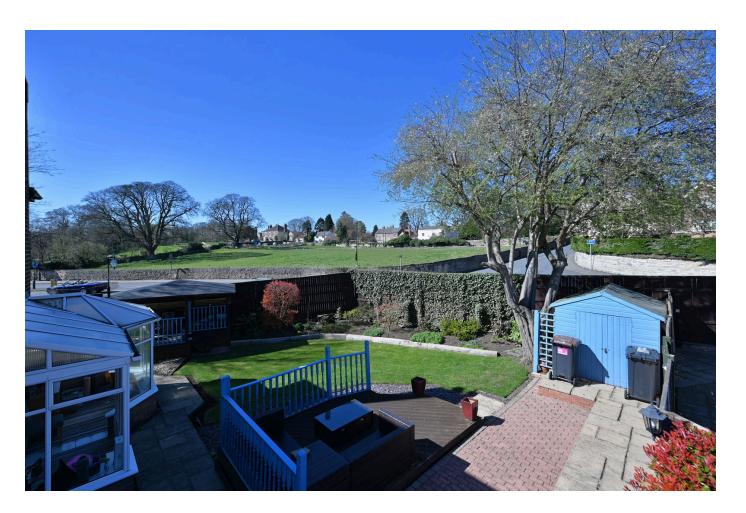

The wrap-around gardens only reveal their deceptive proportions when you step through the gate, extending to three sides of the house and comprising neat lawns and borders, paved pathways, decking, garden shelter, shed and extensive paved patio areas with pergola. A large driveway provides off-street parking for at-least three cars.