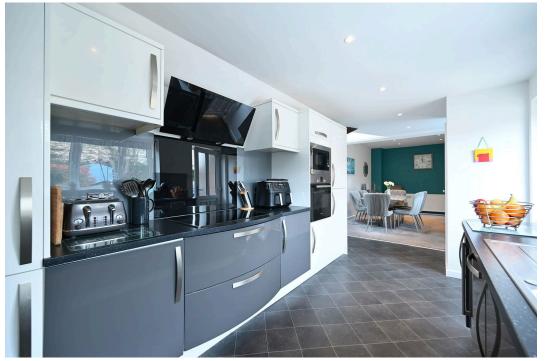

With gas central heating and double glazing, the house comprises: conservatory, central hallway, magnificent full-width reception room with twin bay windows, study, generous separate dining room opening into a bright, stylishly appointed and thoughtfully equipped kitchen, useful utility room and downstairs toilet.