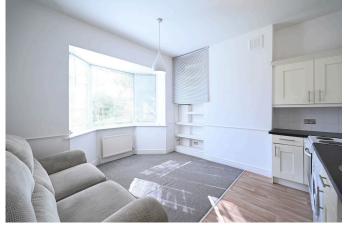

## Flat 1, Bridge House, Langthorpe, Boroughbridge, YO51 9BH

£675PCM (Deposit: £778)

Tax Band: A Furnished: Part Furnished

A bright and smartly presented ground floor flat, with allocated parking and use of a communal garden, conveniently situated for the riverside and amenities in Boroughbridge. The property is offered part-furnished and is superbly equipped with attractive and thoughtful features, complimenting the good proportions and creating light and easily manageable accommodation. Further benefits include double glazing and gas central heating. No Pets.

- · Part-Furnished Flat
- · Use of Communal Garden
- · Fridge & Washing Machine
- · Double Glazing
- · Convenient Location

- · Allocated Parking Space
- Bright & Modern Presentation
- · Gas Central Heating
- · Stylish Bathroom
- · Spacious & Versatile