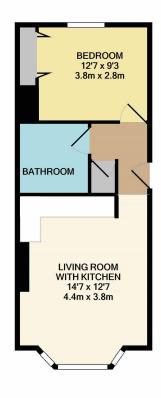

TOTAL APPROX. FLOOR AREA 385 SQ.FT. (35.8 SQ.M.)

Whilst every attempt has been made to ensure the accuracy of the floor plan contained here, measurements of doors, windows, rooms and any other items are approximate and no responsibility is taken for any error, omission, or mis-statement. This plan is for illustrative purposes only and should be used as such by any prospective purchaser. The services, systems and appliances shown have not been tested and no guarantee as to their operability or efficiency can be given Made with Metropix ©2021