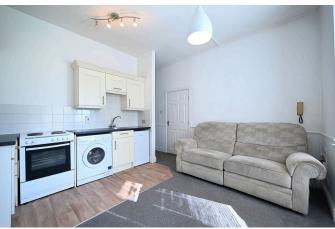

## Flat 1, Bridge House, Langthorpe, Boroughbridge, YO51 9BH

£675PCM (Deposit: £778)

Tax Band: A Furnished: Part Furnished

A bright and smartly presented ground floor flat, with allocated parking and use of a communal garden, conveniently situated for the riverside and amenities in Boroughbridge. The property is offered part-furnished and is superbly equipped with attractive and thoughtful features, complimenting the good proportions and creating light and easily manageable accommodation. Further benefits include double glazing and gas central heating. No Pets.

- · Part-Furnished Flat
- · Use of Communal Garden
- · Fridge & Washing Machine
- · Double Glazing
- · Convenient Location

- · Allocated Parking Space
- Bright & Modern Presentation
- · Gas Central Heating
- · Stylish Bathroom
- · Spacious & Versatile