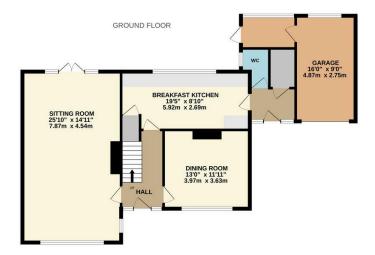

BEDROOM 3
11'7' × 10'5'
3.53m × 3.18m

BEDROOM 1
14'11' × 13'10"
4.54m × 4.22m

1ST FLOOR

TOTAL FLOOR AREA: 1824 sq.ft. (169.4 sq.m.) approx.

Whilst every attempt has been made to ensure the accuracy of the floorplan contained here, measurements of doors, windows, rooms and any other items are approximate and no responsibility is taken for any error, omission or mis-statement. This plan is for illustrative purposes only and should be used as such by any prospective purchaser. The services, systems and appliances shown have not been tested and no guarantee as to their operability or efficiency can be given.