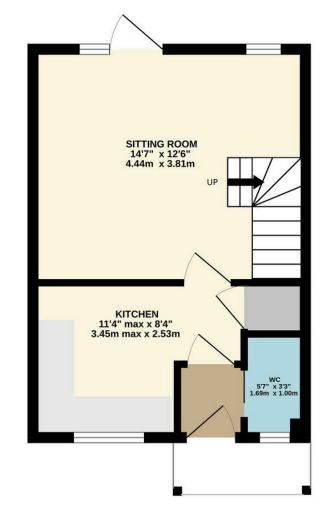

there is a useful downstairs toilet on the right. The kitchen provides a light range of units with plenty of storage and workspace together with an integrated electric oven and gas hob, space for other appliances and access to an under-stairs cupboard.

A covered entrance porch leads into a hall and

The well-proportioned sitting room offers versatile sitting and dining space and features a back door to make the most of the patio and garden.

On the first floor, bedroom one has a recessed, integrated wardrobe and enjoys lovely views towards woodland at the rear, bedroom two is a good size single and a bathroom completes the accommodation.

Whilst every attempt has been made to ensure the accuracy of the floorplan contained here, measurements of doors, windows, rooms and any other items are approximate and no responsibility is taken for any error, omission or mis-statement. This plan is for illustrative purposes only and should be used as such by any prospective purchaser. The services, systems and appliances shown have not been tested and no guarantee as to their operability or efficiency can be given. Made with Metropix ©2025

**GROUND FLOOR** 