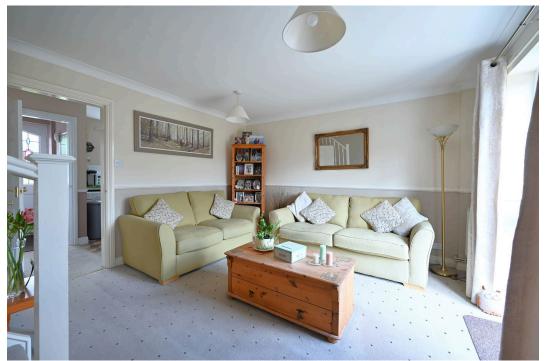

A covered entrance porch leads into a hall and

The well-proportioned sitting room offers versatile sitting and dining space and features a back door to make the most of the patio and garden.

On the first floor, bedroom one has a recessed, integrated wardrobe and enjoys lovely views towards woodland at the rear, bedroom two is a good size single and a bathroom completes the accommodation.