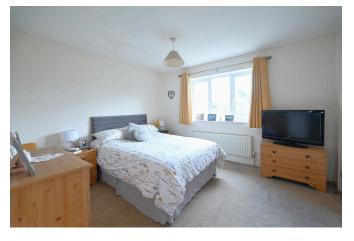

A covered entrance porch leads into a hall and

The well-proportioned sitting room offers versatile sitting and dining space and features a back door to make the most of the patio and garden.

On the first floor, bedroom one has a recessed, integrated wardrobe and enjoys lovely views towards woodland at the rear, bedroom two is a good size single and a bathroom completes the accommodation.