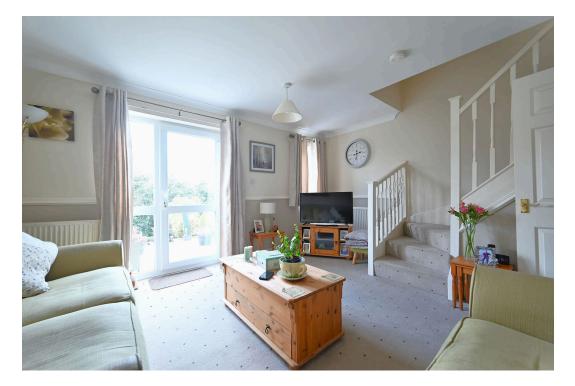

A covered entrance porch leads into a hall and

The well-proportioned sitting room offers versatile sitting and dining space and features a back door to make the most of the patio and garden.

On the first floor, bedroom one has a recessed, integrated wardrobe and enjoys lovely views towards woodland at the rear, bedroom two is a good size single and a bathroom completes the accommodation.