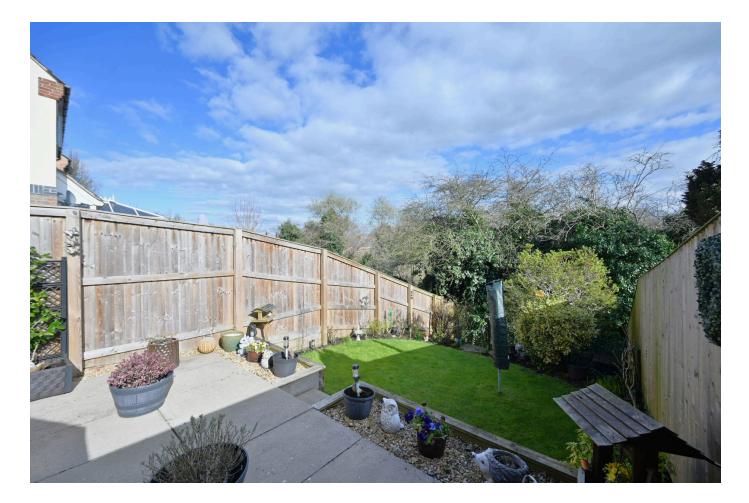

For many prospective purchasers, the very attractive, private and enclosed rear garden will be the outstanding and most welcome feature of the property, backing onto a wooded area and providing a paved patio area leading to a neat lawn with borders and an additional lower level garden area.