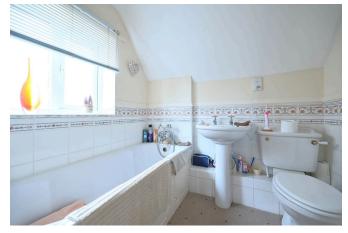

A covered entrance porch leads into a hall and

The well-proportioned sitting room offers versatile sitting and dining space and features a back door to make the most of the patio and garden.

On the first floor, bedroom one has a recessed, integrated wardrobe and enjoys lovely views towards woodland at the rear, bedroom two is a good size single and a bathroom completes the accommodation.