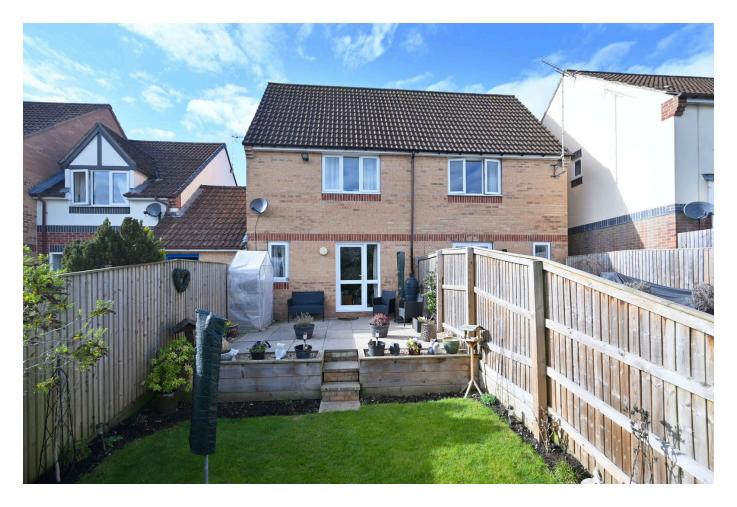

For many prospective purchasers, the very attractive, private and enclosed rear garden will be the outstanding and most welcome feature of the property, backing onto a wooded area and providing a paved patio area leading to a neat lawn with borders and an additional lower level garden area.