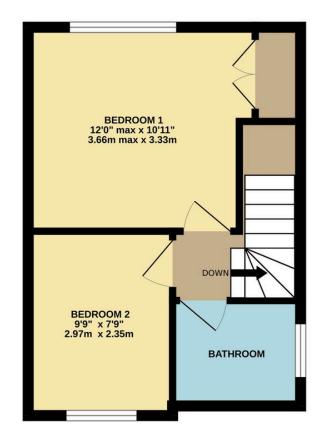

A covered entrance porch leads into a hall and

The well-proportioned sitting room offers versatile sitting and dining space and features a back door to make the most of the patio and garden.

On the first floor, bedroom one has a recessed, integrated wardrobe and enjoys lovely views towards woodland at the rear, bedroom two is a good size single and a bathroom completes the accommodation.

Whilst every attempt has been made to ensure the accuracy of the floorplan contained here, measurements of doors, windows, rooms and any other items are approximate and no responsibility is taken for any error, omission or mis-statement. This plan is for illustrative purposes only and should be used as such by any prospective purchaser. The services, systems and appliances shown have not been tested and no guarantee as to their operability or efficiency can be given. Made with Metropix ©2025