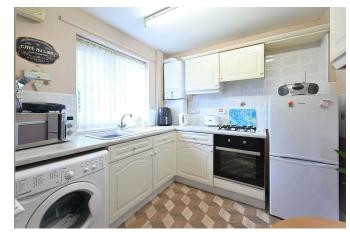

there is a useful downstairs toilet on the right. The kitchen provides a light range of units with plenty of storage and workspace together with an integrated electric oven and gas hob, space for other appliances and access to an under-stairs cupboard.