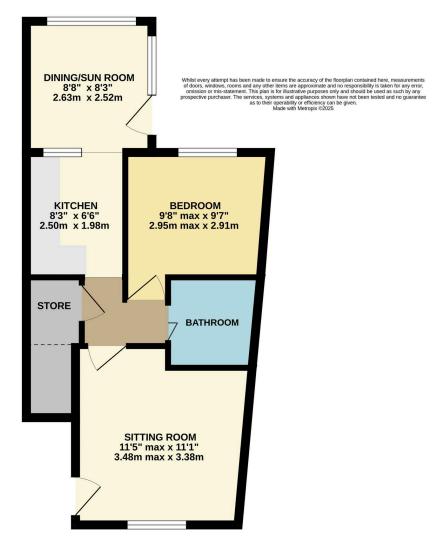

The communal entrance serves just this flat and one other. Stepping inside reveals a pleasantly proportioned sitting room offering flexible living space with a window to the front. Continue to the inner hallway and note the usefully sized storage cupboard.

The kitchen offers a range of units with an integrated electric oven and hob, and continues seamlessly into the versatile sun room/dining room extension where full-height windows on two sides and an external door maximise the favourable orientation and enjoyment of the garden.

A double size bedroom with window to the garden, and a smartly appointed shower room complete the accommodation.

The private outside space will, undoubtably, be an invaluable bonus for those who appreciate fresh air and indoor/outdoor living. The tranquil surroundings of Allhallows Park and the famous Cathedral, which is only about 230 meters away, combine with the muted hum of the city and lend the garden an ethereal sense of peace and serenity.

Agent's note: The property is leasehold with an term of 999 years from 1989. Please contact SOLO for more information.

**GROUND FLOOR** 