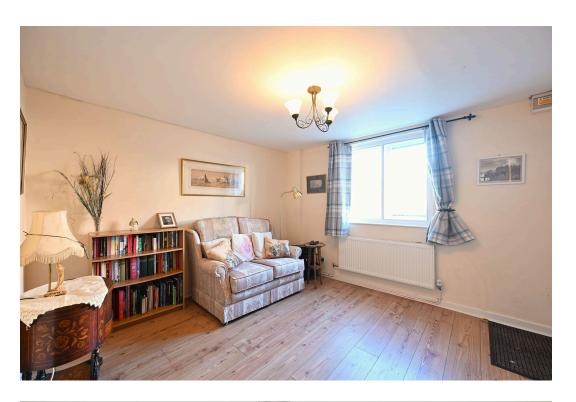

The communal entrance serves just this flat and one other. Stepping inside reveals a pleasantly proportioned sitting room offering flexible living space with a window to the front. Continue to the inner hallway and note the usefully sized storage cupboard.