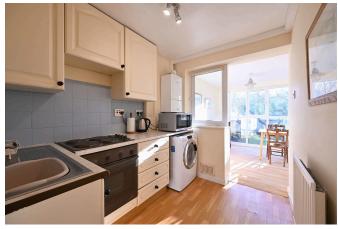

The kitchen offers a range of units with an integrated electric oven and hob, and continues seamlessly into the versatile sun room/dining room extension where full-height windows on two sides and an external door maximise the favourable orientation and enjoyment of the garden.