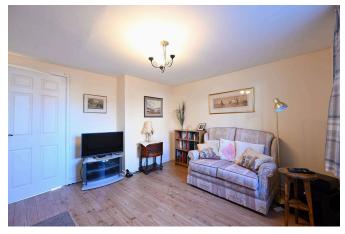

The communal entrance serves just this flat and one other. Stepping inside reveals a pleasantly proportioned sitting room offering flexible living space with a window to the front. Continue to the inner hallway and note the usefully sized storage cupboard.

The property benefits from gas central heating and tasteful neutral décor throughout. The manageable proportions and flexible layout could suit a variety of living styles and will particularly appeal to those seeking a low maintenance home in a convenient location.