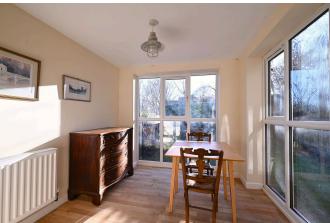

The kitchen offers a range of units with an integrated electric oven and hob, and continues seamlessly into the versatile sun room/dining room extension where full-height windows on two sides and an external door maximise the favourable orientation and enjoyment of the garden.