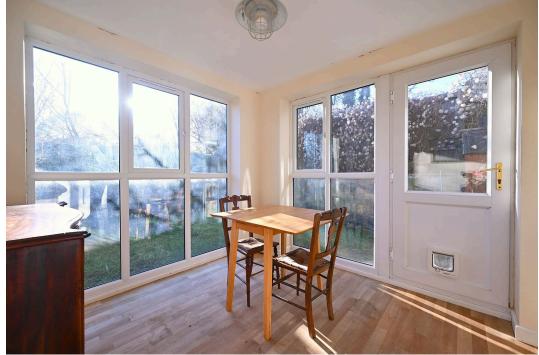

The kitchen offers a range of units with an integrated electric oven and hob, and continues seamlessly into the versatile sun room/dining room extension where full-height windows on two sides and an external door maximise the favourable orientation and enjoyment of the garden.