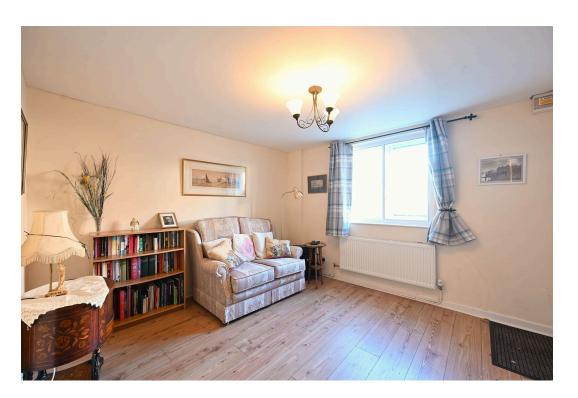

The communal entrance serves just this flat and one other. Stepping inside reveals a pleasantly proportioned sitting room offering flexible living space with a window to the front. Continue to the inner hallway and note the usefully sized storage cupboard. The kitchen offers a range of units with an integrated electric oven and hob, and continues seamlessly into the versatile sun room/dining room extension where full-height windows on two sides and an external door maximise the favourable orientation and enjoyment of the garden.