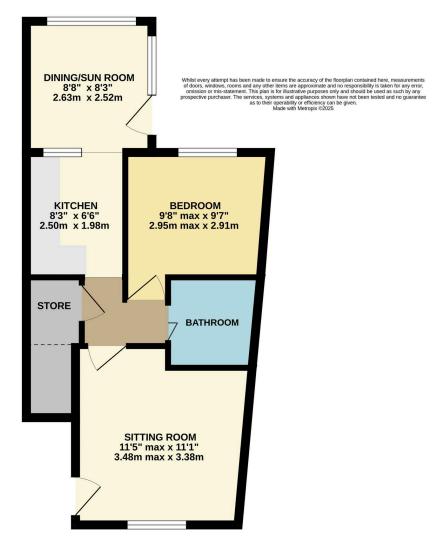

The communal entrance serves just this flat and one other. Stepping inside reveals a pleasantly proportioned sitting room offering flexible living space with a window to the front. Continue to the inner hallway and note the usefully sized storage cupboard. The kitchen offers a range of units with an integrated electric oven and hob, and continues seamlessly into the versatile sun room/dining room extension where full-height windows on two sides and an external door maximise the favourable orientation and enjoyment of the garden.

A double size bedroom with window to the garden, and a smartly appointed shower room complete the accommodation.

The private outside space will, undoubtably, be an invaluable bonus for those who appreciate fresh air and indoor/outdoor living. The tranquil surroundings of Allhallows Park and the famous Cathedral, which is only about 230 meters away, combine with the muted hum of the city and lend the garden an ethereal sense of peace and serenity.