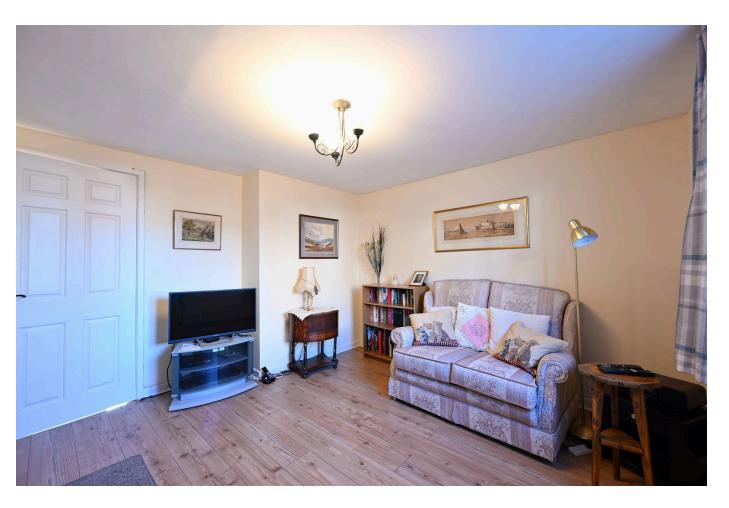

The communal entrance serves just this flat and one other. Stepping inside reveals a pleasantly proportioned sitting room offering flexible living space with a window to the front. Continue to the inner hallway and note the usefully sized storage cupboard. The kitchen offers a range of units with an integrated electric oven and hob, and continues seamlessly into the versatile sun room/dining room extension where full-height windows on two sides and an external door maximise the favourable orientation and enjoyment of the garden.