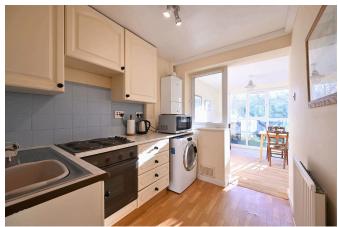

The communal entrance serves just this flat and one other. Stepping inside reveals a pleasantly proportioned sitting room offering flexible living space with a window to the front. Continue to the inner hallway and note the usefully sized storage cupboard. The kitchen offers a range of units with an integrated electric oven and hob, and continues seamlessly into the versatile sun room/dining room extension where full-height windows on two sides and an external door maximise the favourable orientation and enjoyment of the garden.