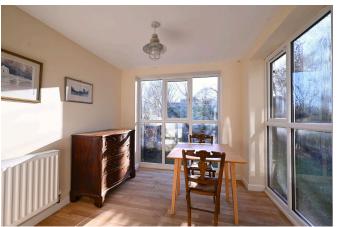

The communal entrance serves just this flat and one other. Stepping inside reveals a pleasantly proportioned sitting room offering flexible living space with a window to the front. Continue to the inner hallway and note the usefully sized storage cupboard. The kitchen offers a range of units with an integrated electric oven and hob, and continues seamlessly into the versatile sun room/dining room extension where full-height windows on two sides and an external door maximise the favourable orientation and enjoyment of the garden.