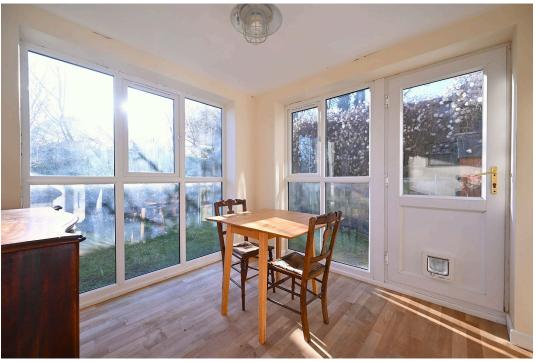

The communal entrance serves just this flat and one other. Stepping inside reveals a pleasantly proportioned sitting room offering flexible living space with a window to the front. Continue to the inner hallway and note the usefully sized storage cupboard. The kitchen offers a range of units with an integrated electric oven and hob, and continues seamlessly into the versatile sun room/dining room extension where full-height windows on two sides and an external door maximise the favourable orientation and enjoyment of the garden.