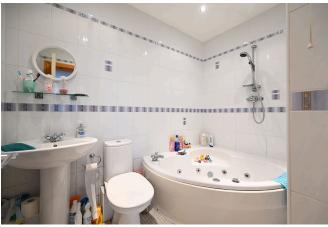

As the only apartment in the building with a private entrance, you can step straight inside from your allocated car parking space. The entrance area provides welcoming and practical space and leads into an inner hall where there's a useful storage cupboard housing the central heating boiler. The striking open plan living space is light and beautifully proportioned, taking full advantage of the tall ceiling and bay window overlooking the river Skell. The feature full length brick wall is a signature of the Williamson House apartments and gives this incredibly versatile sitting and dining space a warm and inviting character. The kitchen area provides plenty of storage and workspace together with a range of integrated appliances including fridge, freezer, electric oven, gas hob, washing machine and dishwasher. The double bedroom is also a great size and offers three tall windows. A bathroom completes the apartment with a white suite including a Jacuzzi bath with shower over.