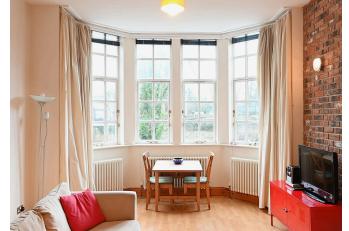

Unlike some conversions, the accommodation pleasingly reflects the grandeur and character of the original building, combining approx. 10 foot high ceilings, fabulous open plan living space with a feature brick wall and a stunning bay window in the sitting room. The versatility and practicality is complemented by double glazed windows and gas fired central heating. Offered to the market chain free, this property has served as a much loved second residence but could be ideal for first time buyers or those looking simply for a low maintenance home in an extra special location.

As the only apartment in the building with a private entrance, you can step straight inside from your allocated car parking space. The entrance area provides welcoming and practical space and leads into an inner hall where there's a useful storage cupboard housing the central heating boiler. The striking open plan living space is light and beautifully proportioned, taking full advantage of the tall ceiling and bay window overlooking the river Skell. The feature full length brick wall is a signature of the Williamson House apartments and gives this incredibly versatile sitting and dining space a warm and inviting character. The kitchen area provides plenty of storage and workspace together with a range of integrated appliances including fridge, freezer, electric oven, gas hob, washing machine and dishwasher. The double bedroom is also a great size and offers three tall windows. A bathroom completes the apartment with a white suite including a Jacuzzi bath with shower over.