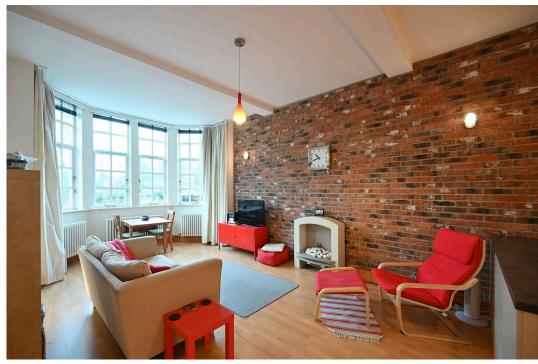

Unlike some conversions, the accommodation pleasingly reflects the grandeur and character of the original building, combining approx. 10 foot high ceilings, fabulous open plan living space with a feature brick wall and a stunning bay window in the sitting room. The versatility and practicality is complemented by double glazed windows and gas fired central heating. Offered to the market chain free, this property has served as a much loved second residence but could be ideal for first time buyers or those looking simply for a low maintenance home in an extra special location.

As the only apartment in the building with a private entrance, you can step straight inside from your allocated car parking space. The entrance area provides welcoming and practical space and leads into an inner hall where there's a useful storage cupboard housing the central heating boiler. The striking open plan living space is light and beautifully proportioned, taking full advantage of the tall ceiling and bay window overlooking the river Skell. The feature full length brick wall is a signature of the Williamson House apartments and gives this incredibly versatile sitting and dining space a warm and inviting character. The kitchen area provides plenty of storage and workspace together with a range of integrated appliances including fridge, freezer, electric oven, gas hob, washing machine and dishwasher. The double bedroom is also a great size and offers three tall windows. A bathroom completes the apartment with a white suite including a Jacuzzi bath with shower over.