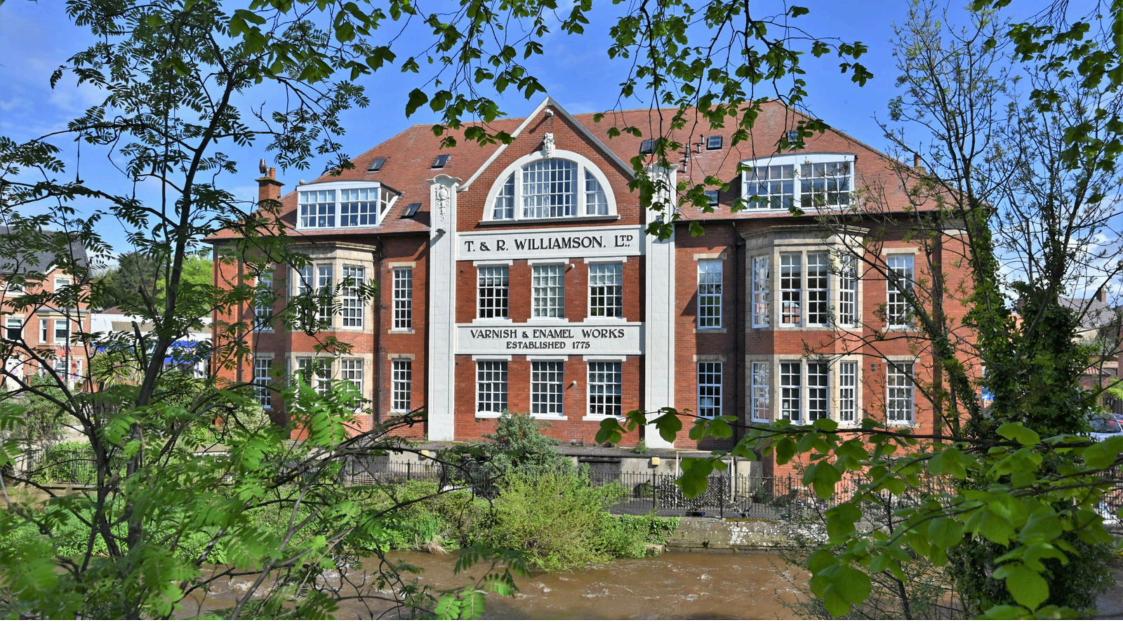

## Williamson House, Low Skellgate Close, Ripon, HG4 1WF

A rare opportunity to purchase a striking and luxurious apartment occupying a coveted corner position on the ground floor of this iconic, Grade II listed, former commercial building with a private entrance and a parking space directly outside. The property occupies a convenient location in the centre of Ripon within easy reach of the historic market place and delightful riverside walks.

SOLO SAY: The prominent 'T&R Williamson Ltd' Varnish and Enamel works was sympathetically converted into exclusive apartments some years ago but still proudly displays its history, retaining characterful features such as the company signage, exposed brickwork and beams. Inside the apartment, high ceilings and tall windows take full advantage of the southerly orientation, providing an abundance of natural light and wonderful river views.