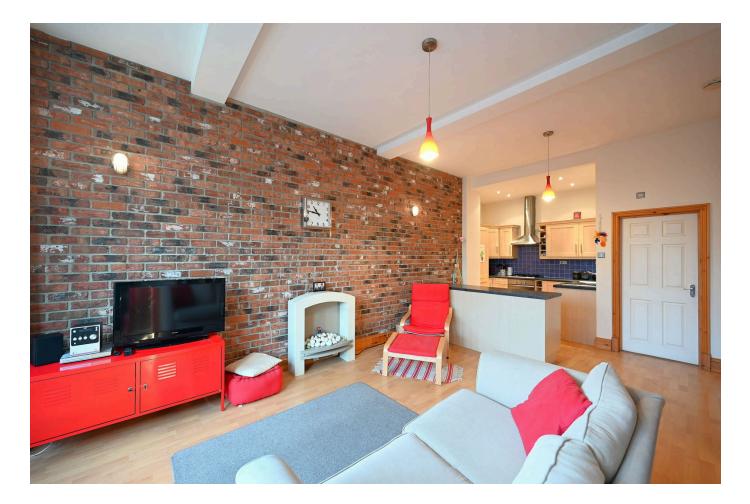

Unlike some conversions, the accommodation pleasingly reflects the grandeur and character of the original building, combining approx. 10 foot high ceilings, fabulous open plan living space with a feature brick wall and a stunning bay window in the sitting room. The versatility and practicality is complemented by double glazed windows and gas fired central heating. Offered to the market chain free, this property has served as a much loved second residence but could be ideal for first time buyers or those looking simply for a low maintenance home in an extra special location.

As the only apartment in the building with a private entrance, you can step straight inside from your allocated car parking space. The entrance area provides welcoming and practical space and leads into an inner hall where there's a useful storage cupboard housing the central heating boiler. The striking open plan living space is light and beautifully proportioned, taking full advantage of the tall ceiling and bay window overlooking the river Skell. The feature full length brick wall is a signature of the Williamson House apartments and gives this incredibly versatile sitting and dining space a warm and inviting character. The kitchen area provides plenty of storage and workspace together with a range of integrated appliances including fridge, freezer, electric oven, gas hob, washing machine and dishwasher. The double bedroom is also a great size and offers three tall windows. A bathroom completes the apartment with a white suite including a Jacuzzi bath with shower over.