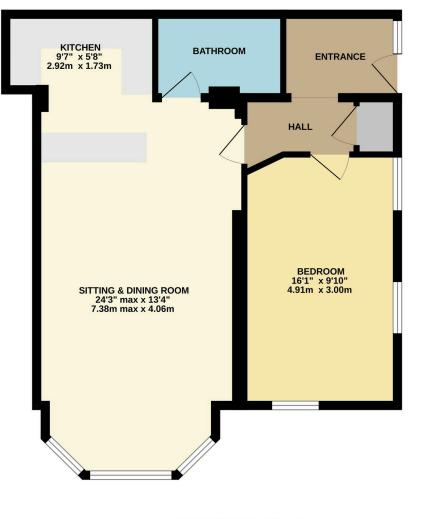

TOTAL FLOOR AREA: 623 sq.ft. (57.9 sq.m.) approx. Whist every attempt has been made to ensure the accuracy of the floorpian contained here, measurements of doors, windows, rooms and any other items are approximate and no responsibility is taken for any error, omission or mis-statement. This plan is for illustrative purposes only and should be used as such by any prospective purchaser. The services, systems and applicances shown have not been tested and no guarantee as to their operability of efficiency can be given. Made with Meropt  $\approx 2025$ 