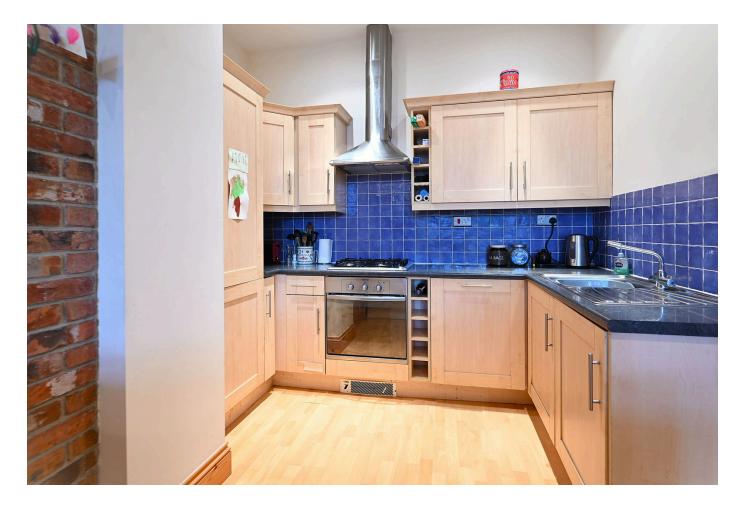

As the only apartment in the building with a private entrance, you can step straight inside from your allocated car parking space. The entrance area provides welcoming and practical space and leads into an inner hall where there's a useful storage cupboard housing the central heating boiler. The striking open plan living space is light and beautifully proportioned, taking full advantage of the tall ceiling and bay window overlooking the river Skell. The feature full length brick wall is a signature of the Williamson House apartments and gives this incredibly versatile sitting and dining space a warm and inviting character. The kitchen area provides plenty of storage and workspace together with a range of integrated appliances including fridge, freezer, electric oven, gas hob, washing machine and dishwasher. The double bedroom is also a great size and offers three tall windows. A bathroom completes the apartment with a white suite including a Jacuzzi bath with shower over.