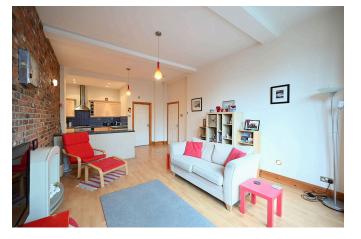

SOLO SAY: The prominent 'T&R Williamson Ltd' Varnish and Enamel works was sympathetically converted into exclusive apartments some years ago but still proudly displays its history, retaining characterful features such as the company signage, exposed brickwork and beams. Inside the apartment, high ceilings and tall windows take full advantage of the southerly orientation, providing an abundance of natural light and wonderful river views.

Unlike some conversions, the accommodation pleasingly reflects the grandeur and character of the original building, combining approx. 10 foot high ceilings, fabulous open plan living space with a feature brick wall and a stunning bay window in the sitting room. The versatility and practicality is complemented by double glazed windows and gas fired central heating. Offered to the market chain free, this property has served as a much loved second residence but could be ideal for first time buyers or those looking simply for a low maintenance home in an extra special location.

As the only apartment in the building with a private entrance, you can step straight inside from your allocated car parking space. The entrance area provides welcoming and practical space and leads into an inner hall where there's a useful storage cupboard housing the central heating boiler. The striking open plan living space is light and beautifully proportioned, taking full advantage of the tall ceiling and bay window overlooking the river Skell. The feature full length brick wall is a signature of the Williamson House apartments and gives this incredibly versatile sitting and dining space a warm and inviting character. The kitchen area provides plenty of storage and workspace together with a range of integrated appliances including fridge, freezer, electric oven, gas hob, washing machine and dishwasher. The double bedroom is also a great size and offers three tall windows. A bathroom completes the apartment with a white suite including a Jacuzzi bath with shower over.