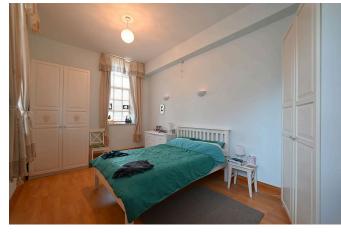

As the only apartment in the building with a private entrance, you can step straight inside from your allocated car parking space. The entrance area provides welcoming and practical space and leads into an inner hall where there's a useful storage cupboard housing the central heating boiler. The striking open plan living space is light and beautifully proportioned, taking full advantage of the tall ceiling and bay window overlooking the river Skell. The feature full length brick wall is a signature of the Williamson House apartments and gives this incredibly versatile sitting and dining space a warm and inviting character. The kitchen area provides plenty of storage and workspace together with a range of integrated appliances including fridge, freezer, electric oven, gas hob, washing machine and dishwasher. The double bedroom is also a great size and offers three tall windows. A bathroom completes the apartment with a white suite including a Jacuzzi bath with shower over.