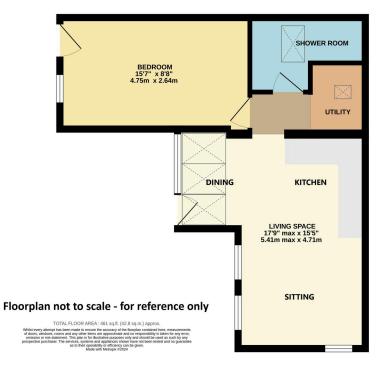

## 01765 608203

Visit our showroom at 13 Fishergate, Ripon, HG4 1EA Info@solopm.com

- Stylish Bijou Country Home
- High Quality Fixtures & Fittings
- Electric Heating & Wood Burner
- Generous Double Bedroom
- Drive, Garden & Insulated Shed

- Modern & Contemporary Design
- Open-Plan Living Space
- Beautifully Presented Spaces
- Luxury Shower Room & Utility
- Idyllic & Convenient Village