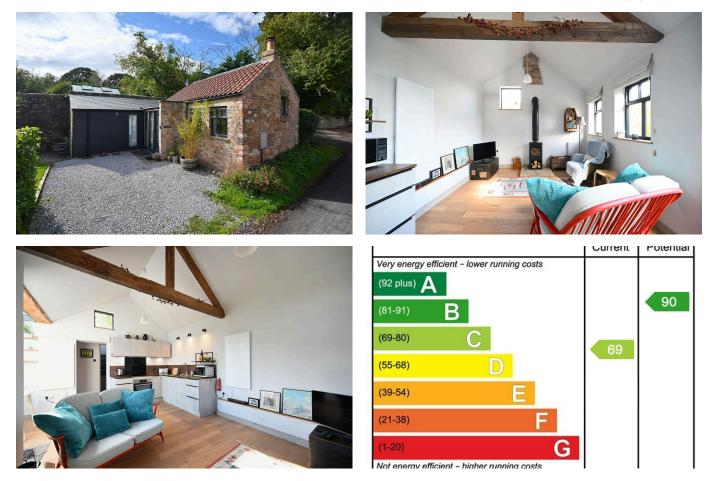

## The Old Hovel, Galphay, near Ripon, HG4 3NJ

£895PCM (Deposit: £1,032)

## 🍋 1 🖳 1 🚘 1

Tax Band: Furnished: Unfurnished

An attractive detached cottage located in the centre of this picturesque village approx. 4.5 miles from Ripon, offering an excellent balance of country living and convenience for commuters. Imaginatively designed to incorporate stylish modern features within a homely and characterful environment, this jewel-like home is the epitome of a compact 'grand-design'. The combination of elegant simplicity with low maintenance living is sure to please the more discerning tenant.

## 01765 608203

Visit our showroom at 13 Fishergate, Ripon, HG4 1EA Info@solopm.com

- Stylish Bijou Country Home
- High Quality Fixtures & Fittings
- Electric Heating & Wood Burner
- Generous Double Bedroom
- Drive, Garden & Insulated Shed

- Modern & Contemporary Design
- Open-Plan Living Space
- Beautifully Presented Spaces
- Luxury Shower Room & Utility
- Idyllic & Convenient Village