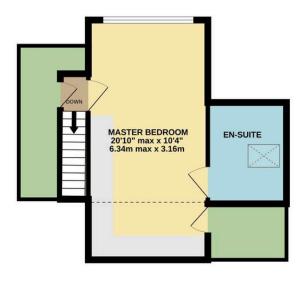

The first floor reveals a luxurious master bedroom suite with a comprehensive range of fitted furniture, further under-eaves storage space and a wet-room style en-suite shower room with sleek and contemporary finishes. The gardens match the interior for precision and thoughtful design, the front offering plentiful parking and turn-around space together with a small lawn, paved terrace leading to the front door and feature lighting.

**First Floor** 

## South Grange Road, Ripon

Whilst every attempt has been made to ensure the accuracy of the floorplan contained here, measurements of doors, windows, rooms and any other Items are approximate and no responsibility is taken for any error, omission or mis-statement. This plan is for illustrative purposes only and should be used as such by any prospective purchaser. The services, systems and appliances shown have not been tested and no guarantee as to their operability or efficiency can be given.