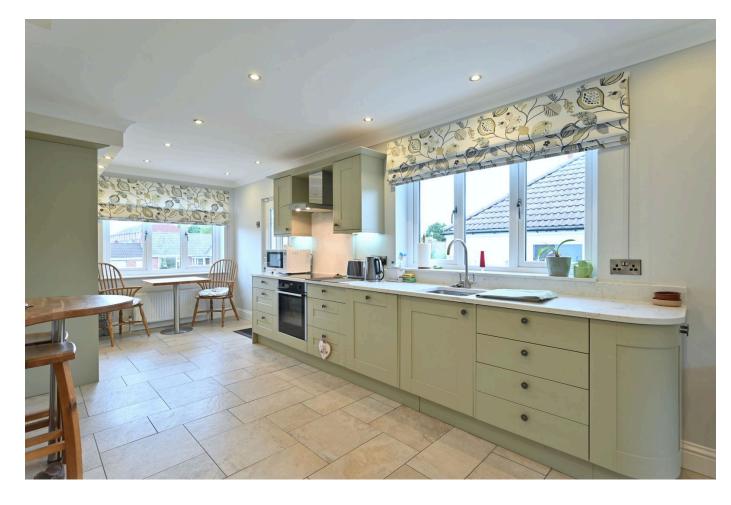

The stunning open-plan living-dining kitchen delivers on every level, whether you need practical family space, restful areas for relaxation or sociable entertaining space. The oak units are complimented by granite work surfaces and keen cooks will appreciate the range of quality appliances, traditional Belfast sink and storage space.