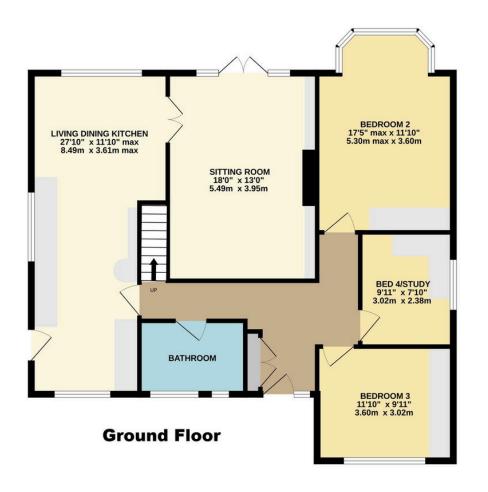

Step into the welcoming entrance hall and enjoy a first impression of light and space. The beautifully presented accommodation awaits, with attractive lighting and doors throughout. The elegant sitting room mixes a calming style with a charming ambience and benefits from French doors to the garden.

The stunning open-plan living-dining kitchen delivers on every level, whether you need practical family space, restful areas for relaxation or sociable entertaining space. The oak units are complimented by granite work surfaces and keen cooks will appreciate the range of quality appliances, traditional Belfast sink and storage space.

The ground floor also provides two well-proportioned double bedrooms, both having built-in wardrobes of a standard you've come to expect. The good size forth bedroom has been adapted for use as a study/home office. A beautifully appointed bathroom completes the ground floor.

## South Grange Road, Ripon

Whilst every attempt has been made to ensure the accuracy of the floorplan contained here, measurements of doors, windows, rooms and any other Items are approximate and no responsibility is taken for any error, omission or mis-statement. This plan is for illustrative purposes only and should be used as such by any prospective purchaser. The services, systems and appliances shown have not been tested and no guarantee as to their operability or efficiency can be given.