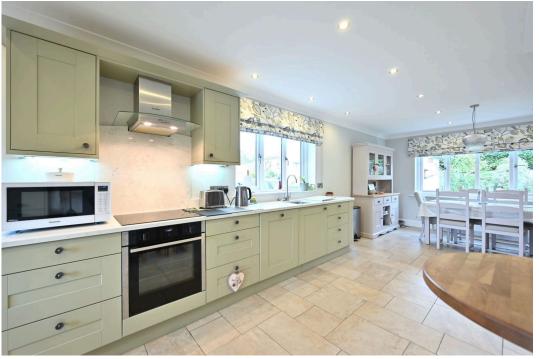

The stunning open-plan living-dining kitchen delivers on every level, whether you need practical family space, restful areas for relaxation or sociable entertaining space. The oak units are complimented by granite work surfaces and keen cooks will appreciate the range of quality appliances, traditional Belfast sink and storage space.