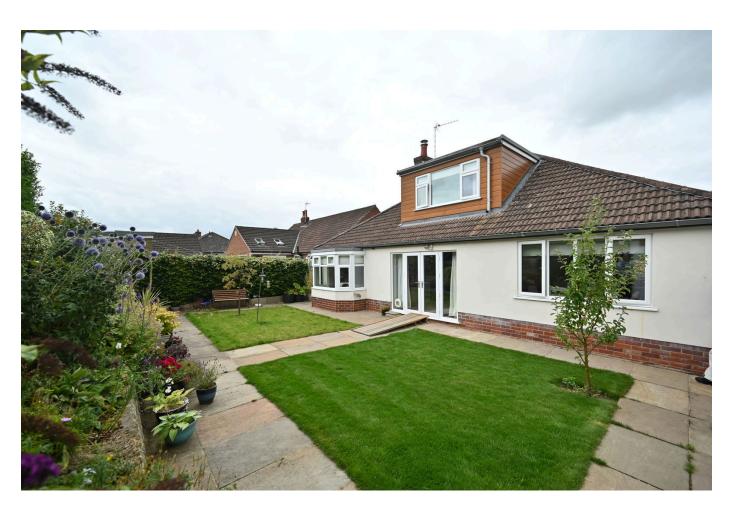

The generous GARAGE 19' 2" x 15' 2" (5.84m x 4.62m) benefits from an electric door, light and power. The enclosed rear garden has been landscaped with ease of maintenance and relaxation in mind, enjoying a southerly orientation and an excellent degree of privacy.