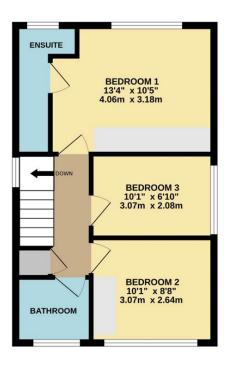

Continue upstairs where the bright landing has a deep linen cupboard. Bedroom one has a wide window to the rear, an extensive range of fitted wardrobes and the luxury of a beautifully appointed en-suite shower room. Bedroom two has a wide window to the front and fitted wardrobe, bedroom three has a wide window to the side, and a sleek bathroom completes the accommodation with a white suite including a bath with shower over.

## Whitcliffe Drive, Ripon

Whilst every attempt has been made to ensure the accuracy of the floorplan contained here, measurements of doors, windows, rooms and any other terms are approximate and no responsibility is taken for any error, omission or mis-statement. This plan is for illustrative purposes only and should be used as such by any prospective purchaser. The services, systems and appliances shown have not been tested and no guarantee as to their operability or efficiency can be given.

Made with Metropix €2024

GROUND FLOOR 1ST FLOOR

01765 608203

SOLO PROPERTY MANAGEMENT LTD

Visit our showroom at 3a Westgate, Ripon, HG4 2AT