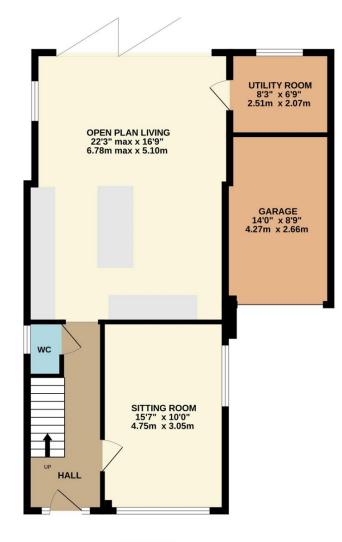

Stepping into the hall reveals the stairs and a useful downstairs toilet. Take a peak at the cosy sitting room where natural light from two wide windows compliments the versatile proportions. The jaw-dropping open-plan living space incorporates a meticulously planned and stylishly appointed kitchen, a spacious dining area and sociable sitting areas with wide multi-position bi-fold patio doors allowing seemless indoor/outdoor connectivity.

## Whitcliffe Drive, Ripon

Whilst every attempt has been made to ensure the accuracy of the floorplan contained here, measurements of doors, windows, rooms and any other terms are approximate and no responsibility is taken for any error, omission or mis-statement. This plan is for illustrative purposes only and should be used as such by any prospective purchaser. The services, systems and appliances shown have not been tested and no guarantee as to their operability or efficiency can be given.

Made with Metropix €2024

GROUND FLOOR 1ST FLOOR

01765 608203

SOLO PROPERTY MANAGEMENT LTD

Visit our showroom at 3a Westgate, Ripon, HG4 2AT