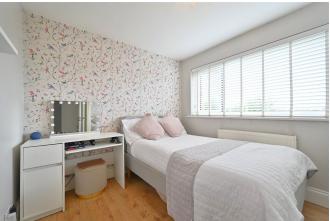

Continue upstairs where the bright landing has a deep linen cupboard. Bedroom one has a wide window to the rear, an extensive range of fitted wardrobes and the luxury of a beautifully appointed en-suite shower room. Bedroom two has a wide window to the front and fitted wardrobe, bedroom three has a wide window to the side, and a sleek bathroom completes the accommodation with a white suite including a bath with shower over.