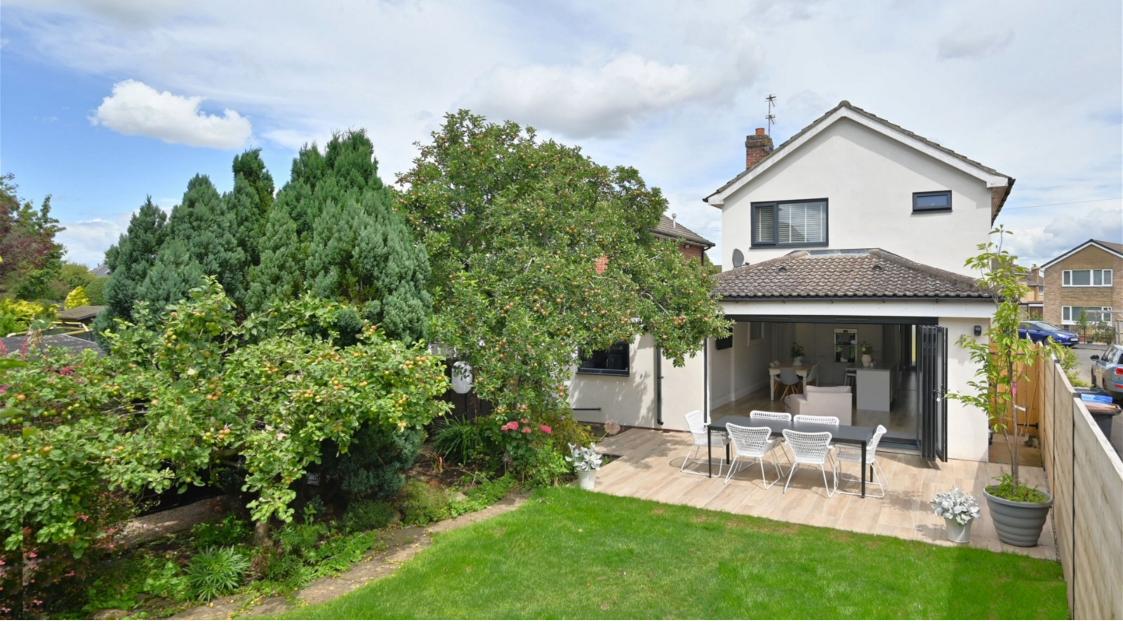

A gravelled drive provides off-street parking for up to three cars and leads to an attached garage. The front garden is also gravelled, giving a cohesive look to the frontage.

The good size rear garden enjoys a favourable westerly orientation, ideal for catching the afternoon sun, while mature trees add to the tranquility and privacy. With the bi-folding doors wide open, the large porcelain tiled patio becomes part of the house and is perfect for relaxing evenings or entertaining. The lawn is bordered by a deep flower bed, pathway, garden shed and smart fencing with a further raised bed at the far end.

Stepping into the hall reveals the stairs and a useful downstairs toilet. Take a peak at the cosy sitting room where natural light from two wide windows compliments the versatile proportions. The jaw-dropping open-plan living space incorporates a meticulously planned and stylishly appointed kitchen, a spacious dining area and sociable sitting areas with wide multi-position bi-fold patio doors allowing seemless indoor/outdoor connectivity.