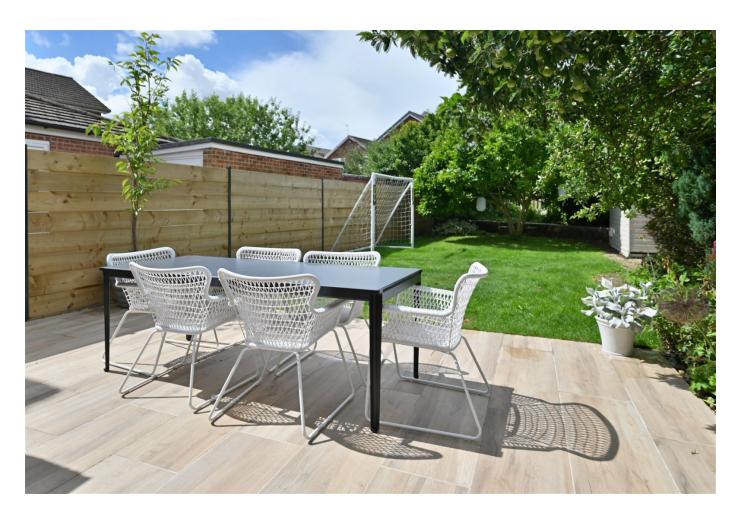

A gravelled drive provides off-street parking for up to three cars and leads to an attached garage. The front garden is also gravelled, giving a cohesive look to the frontage.

The good size rear garden enjoys a favourable westerly orientation, ideal for catching the afternoon sun, while mature trees add to the tranquility and privacy. With the bi-folding doors wide open, the large porcelain tiled patio becomes part of the house and is perfect for relaxing evenings or entertaining. The lawn is bordered by a deep flower bed, pathway, garden shed and smart fencing with a further raised bed at the far end.