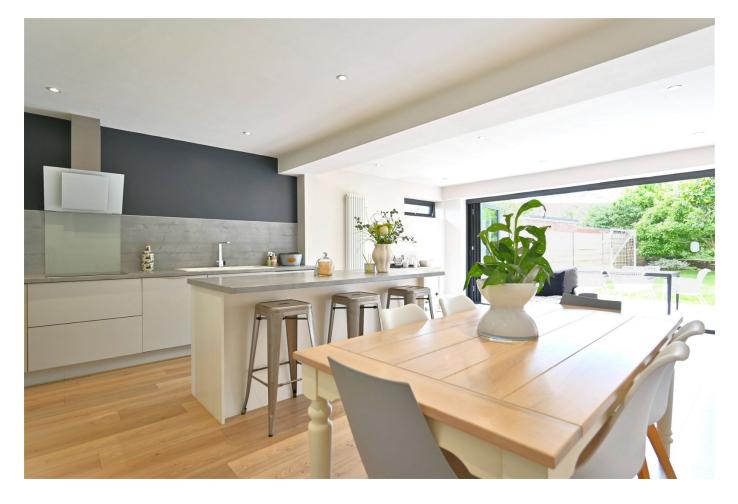

SOLO say: Properties of this era are renowned for ample natural light from their wide windows and good proportions. Having carefully selected this particular example for its advantagous, set-back position and excellent plot, the current owners embarked upon an audacious project to extend and re-configure the original design to suit the needs of their growing family. The magnificent open-plan living, dining kitchen is, without doubt, the stunning centrepiece of the home, incorporating elegant design and thoughtful features you'd expect to find in much more expensive homes. The stylish theme continues as you explore the rest of the generously proportioned accommodation, with impeccable taste and a keen attention to detail evident at every turn.

Stepping into the hall reveals the stairs and a useful downstairs toilet. Take a peak at the cosy sitting room where natural light from two wide windows compliments the versatile proportions. The jaw-dropping open-plan living space incorporates a meticulously planned and stylishly appointed kitchen, a spacious dining area and sociable sitting areas with wide multi-position bi-fold patio doors allowing seemless indoor/outdoor connectivity.