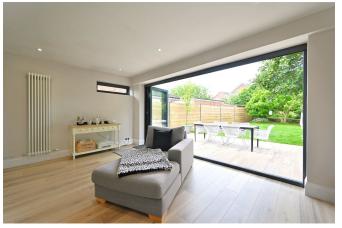

Stepping into the hall reveals the stairs and a useful downstairs toilet. Take a peak at the cosy sitting room where natural light from two wide windows compliments the versatile proportions. The jaw-dropping open-plan living space incorporates a meticulously planned and stylishly appointed kitchen, a spacious dining area and sociable sitting areas with wide multi-position bi-fold patio doors allowing seemless indoor/outdoor connectivity.

A gravelled drive provides off-street parking for up to three cars and leads to an attached garage. The front garden is also gravelled, giving a cohesive look to the frontage.

The good size rear garden enjoys a favourable westerly orientation, ideal for catching the afternoon sun, while mature trees add to the tranquility and privacy. With the bi-folding doors wide open, the large porcelain tiled patio becomes part of the house and is perfect for relaxing evenings or entertaining. The lawn is bordered by a deep flower bed, pathway, garden shed and smart fencing with a further raised bed at the far end.