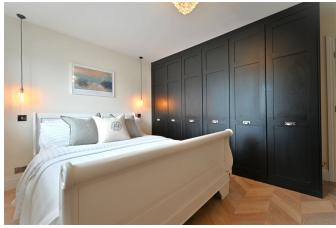

Continue upstairs where the bright landing has a deep linen cupboard. Bedroom one has a wide window to the rear, an extensive range of fitted wardrobes and the luxury of a beautifully appointed en-suite shower room. Bedroom two has a wide window to the front and fitted wardrobe, bedroom three has a wide window to the side, and a sleek bathroom completes the accommodation with a white suite including a bath with shower over.