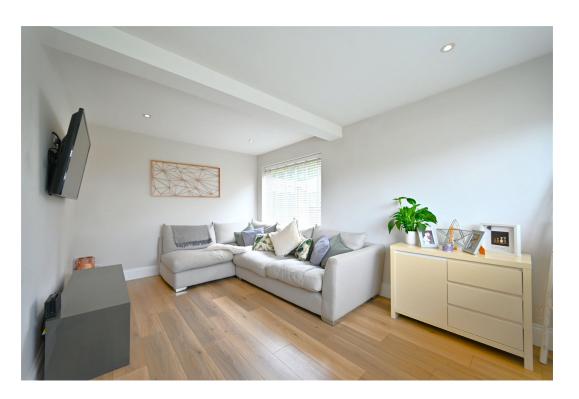

Stepping into the hall reveals the stairs and a useful downstairs toilet. Take a peak at the cosy sitting room where natural light from two wide windows compliments the versatile proportions. The jaw-dropping open-plan living space incorporates a meticulously planned and stylishly appointed kitchen, a spacious dining area and sociable sitting areas with wide multi-position bi-fold patio doors allowing seemless indoor/outdoor connectivity.