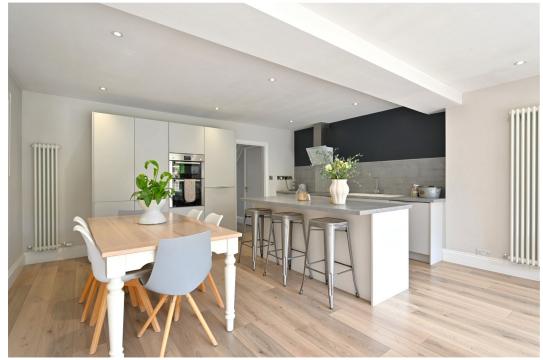

SOLO say: Properties of this era are renowned for ample natural light from their wide windows and good proportions. Having carefully selected this particular example for its advantagous, set-back position and excellent plot, the current owners embarked upon an audacious project to extend and re-configure the original design to suit the needs of their growing family. The magnificent open-plan living, dining kitchen is, without doubt, the stunning centrepiece of the home, incorporating elegant design and thoughtful features you'd expect to find in much more expensive homes. The stylish theme continues as you explore the rest of the generously proportioned accommodation, with impeccable taste and a keen attention to detail evident at every turn.

Stepping into the hall reveals the stairs and a useful downstairs toilet. Take a peak at the cosy sitting room where natural light from two wide windows compliments the versatile proportions. The jaw-dropping open-plan living space incorporates a meticulously planned and stylishly appointed kitchen, a spacious dining area and sociable sitting areas with wide multi-position bi-fold patio doors allowing seemless indoor/outdoor connectivity.