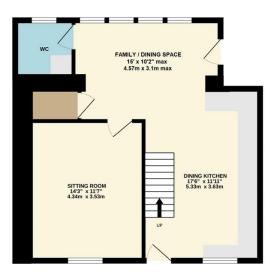

GROUND FLOOR 542 sq.ft. (50.3 sq.m.) approx.

1ST FLOOR 541 sq.ft. (50.2 sq.m.) approx.

TOTAL FLOOR AREA: 1082 sq.ft. (100.6 sq.m.) approx.

SOLO PROPERTY MANAGEMENT LTD