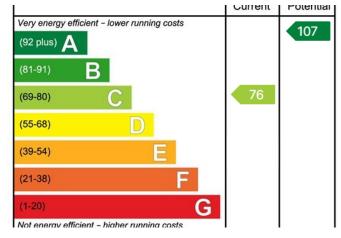

## 1 East View, Summerbridge, Harrogate, HG3 4HZ

£1,200PCM (Deposit: £1,384)

Tax Band: Furnished: Unfurnished

A stone-built, double fronted period home delightfully positioned on the edge of this popular and well-served village, enjoying spectacular south-westerly views over Nidderdale towards Dacre Banks. This delightful home provides stylish, versatile and modern living space, with generous proportions throughout. The accommodation benefits from gas central heating, double glazing and is complimented by outside sitting areas and car parking.