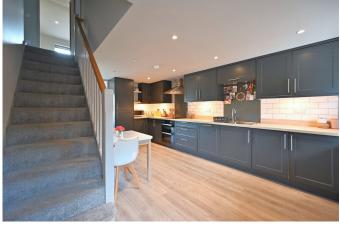

## 1 East View, Summerbridge, Harrogate, HG3 4HZ

£1,200PCM (Deposit: £1,384)

Tax Band: Furnished: Unfurnished

A stone-built, double fronted period home delightfully positioned on the edge of this popular and well-served village, enjoying spectacular south-westerly views over Nidderdale towards Dacre Banks. This delightful home provides stylish, versatile and modern living space, with generous proportions throughout. The accommodation benefits from gas central heating, double glazing and is complimented by outside sitting areas and car parking.

- · Characterful Village Home
- Versatile, Generous Proportions
- Open Plan Family/Dining Space
- · Three Bedrooms with Wardrobes
- · Patio Space & Car Parking

- · Modern and Stylish Interior
- · Dining Kitchen with Appliances
- · Charming Sitting Room
- · En-Suite Master Bedroom
- · Spectaular Country Views