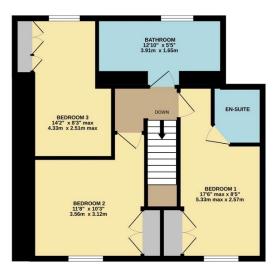

GROUND FLOOR 542 sq.ft. (50.3 sq.m.) approx.

1ST FLOOR 541 sq.ft. (50.2 sq.m.) approx.

TOTAL FLOOR AREA: 1082 sq.ft. (100.6 sq.m.) approx.

SOLO PROPERTY MANAGEMENT LTD