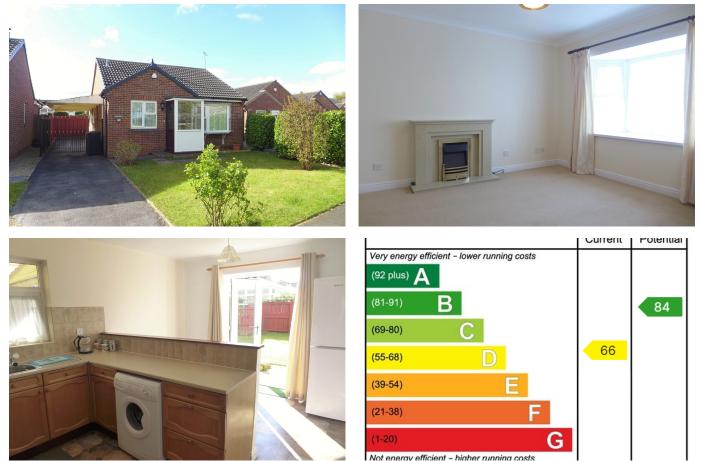

## 3 The Green, Tockwith, YO26 7RA

£925PCM (Deposit: £1,050)

🍋 2 🚰 1 🚘 1

I Not eneral efficient – higher running c

Tax Band: C Furnished: Unfurnished

An attractive detached bungalow located on the edge of this popular and conveniently placed village close to open countryside. The versatile and manageable accommodation is well presented with neutral decor and cream colour carpets. Further benefits include central heating and double glazing. There is a driveway to the side which leads to an under-cover carport area, a lawned front garden and an enclosed lawned garden to the rear. Small pet considered.

## 01765 608203

SOLO PROPERTY MANAGEMENT LTD Visit our showroom at 3a Westgate, Ripon, HG4 2AT EMAIL info@solopm.com www.solopropertymanagement.com

- Delightful Open Aspect
- Central Heating
- Lawned Gardens
- Quiet Cul-de-Sac Location
- Popula and Convenient Village

- Versatile Accommodation
- Neutral Decoration
- Driveway and Carport
- Close to Countryside
- Small Pet Considered