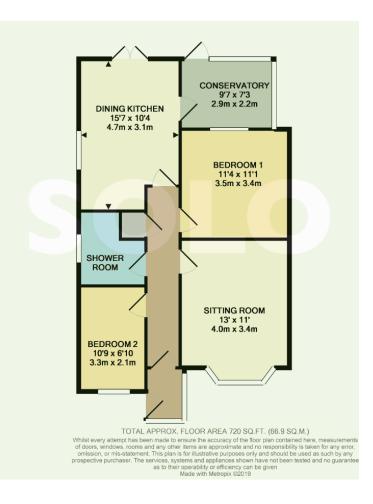

## 3 The Green, Tockwith, YO26 7RA

£925PCM (Deposit: £1,050)

🍋 2 🚰 1 🚘 1

I Not eneral efficient – higher running c

Tax Band: C Furnished: Unfurnished

An attractive detached bungalow located on the edge of this popular and conveniently placed village close to open countryside. The versatile and manageable accommodation is well presented with neutral decor and cream colour carpets. Further benefits include central heating and double glazing. There is a driveway to the side which leads to an under-cover carport area, a lawned front garden and an enclosed lawned garden to the rear. Small pet considered.