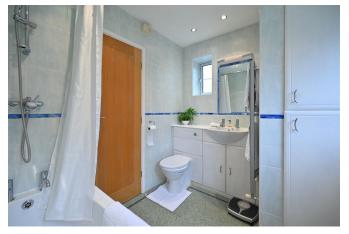

On the first floor, the landing has a window to the side and access to the partly boarded roof space. Bedroom one features a window to the front and a range of fitted wardrobes, bedroom two enjoys a pleasant outlook to the rear and provides a recessed cupboard, bedroom three has a window to the front and the bathroom offers a white suite with fitted vanity unit, bath with shower over and a heated towel rail. To the front of the house there's a neat, low maintenance garden and a smart block paved driveway leading to a single garage. The wonderful rear garden will, for some, be the stand out feature of the property, being entirely level, of larger than average size and framed by neighbouring mature trees. A generous paved patio leads to a large lawn with borders and further paved patio areas to capture the evening sun.