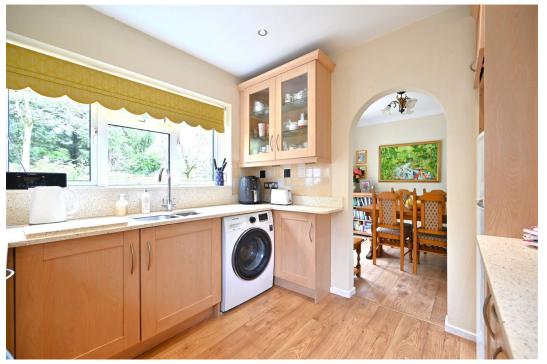

Stepping inside reveals a spacious and welcoming hallway with space to hang coats and a staircase to the first floor having cupboard below. The generous proportions of the through sitting and dining room create an impressive and versatile space in which to relax or entertain, with pleasing natural light from the bay front window and patio doors to the rear, and a feature gas fire. An archway leads into the well-designed kitchen where an attractive range of units provides ample workspace and storage.