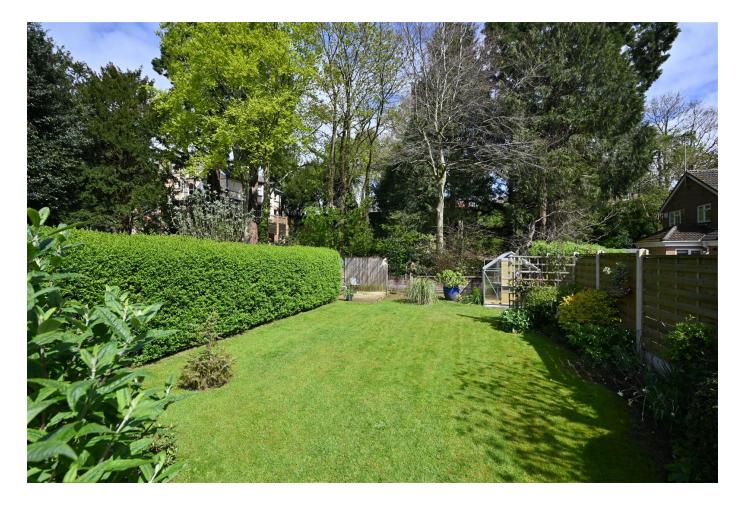

On the first floor, the landing has a window to the side and access to the partly boarded roof space. Bedroom one features a window to the front and a range of fitted wardrobes, bedroom two enjoys a pleasant outlook to the rear and provides a recessed cupboard, bedroom three has a window to the front and the bathroom offers a white suite with fitted vanity unit, bath with shower over and a heated towel rail. To the front of the house there's a neat, low maintenance garden and a smart block paved driveway leading to a single garage. The wonderful rear garden will, for some, be the stand out feature of the property, being entirely level, of larger than average size and framed by neighbouring mature trees. A generous paved patio leads to a large lawn with borders and further paved patio areas to capture the evening sun.