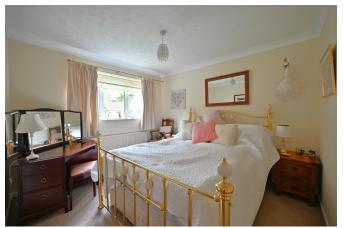

On the first floor, the landing has a window to the side and access to the partly boarded roof space. Bedroom one features a window to the front and a range of fitted wardrobes, bedroom two enjoys a pleasant outlook to the rear and provides a recessed cupboard, bedroom three has a window to the front and the bathroom offers a white suite with fitted vanity unit, bath with shower over and a heated towel rail. To the front of the house there's a neat, low maintenance garden and a smart block paved driveway leading to a single garage. The wonderful rear garden will, for some, be the stand out feature of the property, being entirely level, of larger than average size and framed by neighbouring mature trees. A generous paved patio leads to a large lawn with borders and further paved patio areas to capture the evening sun.