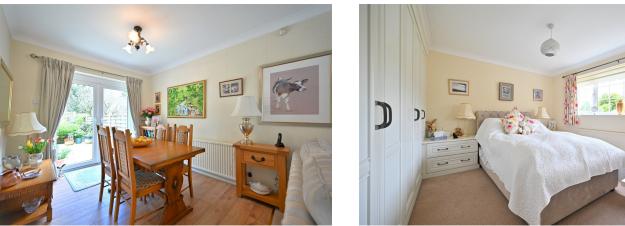

Stepping inside reveals a spacious and welcoming hallway with space to hang coats and a staircase to the first floor having cupboard below. The generous proportions of the through sitting and dining room create an impressive and versatile space in which to relax or entertain, with pleasing natural light from the bay front window and patio doors to the rear, and a feature gas fire. An archway leads into the well-designed kitchen where an attractive range of units provides ample workspace and storage.

On the first floor, the landing has a window to the side and access to the partly boarded roof space. Bedroom one features a window to the front and a range of fitted wardrobes, bedroom two enjoys a pleasant outlook to the rear and provides a recessed cupboard, bedroom three has a window to the front and the bathroom offers a white suite with fitted vanity unit, bath with shower over and a heated towel rail. To the front of the house there's a neat, low maintenance garden and a smart block paved driveway leading to a single garage. The wonderful rear garden will, for some, be the stand out feature of the property, being entirely level, of larger than average size and framed by neighbouring mature trees. A generous paved patio leads to a large lawn with borders and further paved patio areas to capture the evening sun.