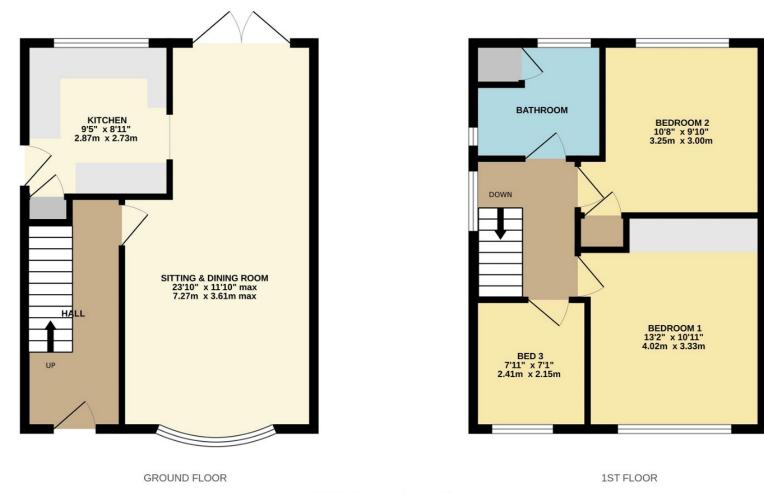

Stepping inside reveals a spacious and welcoming hallway with space to hang coats and a staircase to the first floor having cupboard below. The generous proportions of the through sitting and dining room create an impressive and versatile space in which to relax or entertain, with pleasing natural light from the bay front window and patio doors to the rear, and a feature gas fire. An archway leads into the well-designed kitchen where an attractive range of units provides ample workspace and storage.

On the first floor, the landing has a window to the side and access to the partly boarded roof space. Bedroom one features a window to the front and a range of fitted wardrobes, bedroom two enjoys a pleasant outlook to the rear and provides a recessed cupboard, bedroom three has a window to the front and the bathroom offers a white suite with fitted vanity unit, bath with shower over and a heated towel rail. To the front of the house there's a neat, low maintenance garden and a smart block paved driveway leading to a single garage. The wonderful rear garden will, for some, be the stand out feature of the property, being entirely level, of larger than average size and framed by neighbouring mature trees. A generous paved patio leads to a large lawn with borders and further paved patio areas to capture the evening sun.

## Littlethorpe Park, Ripon

Whilst every attempt has been made to ensure the accuracy of the floorplan contained here, measurements of doors, windows, rooms and any other items are approximate and no responsibility is taken for any error, omission or mis-statement. This plan is for illustrative purposes only and should be used as such by any prospective purchaser. The services, systems and appliances shown have not been tested and no guarantee as to their operability or efficiency can be given. Made with Netropix ©2024