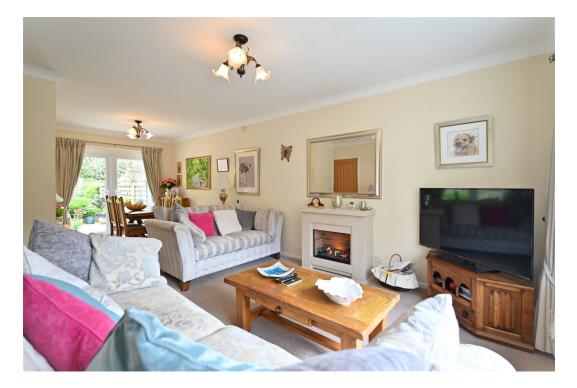

Stepping inside reveals a spacious and welcoming hallway with space to hang coats and a staircase to the first floor having cupboard below. The generous proportions of the through sitting and dining room create an impressive and versatile space in which to relax or entertain, with pleasing natural light from the bay front window and patio doors to the rear, and a feature gas fire. An archway leads into the well-designed kitchen where an attractive range of units provides ample workspace and storage.