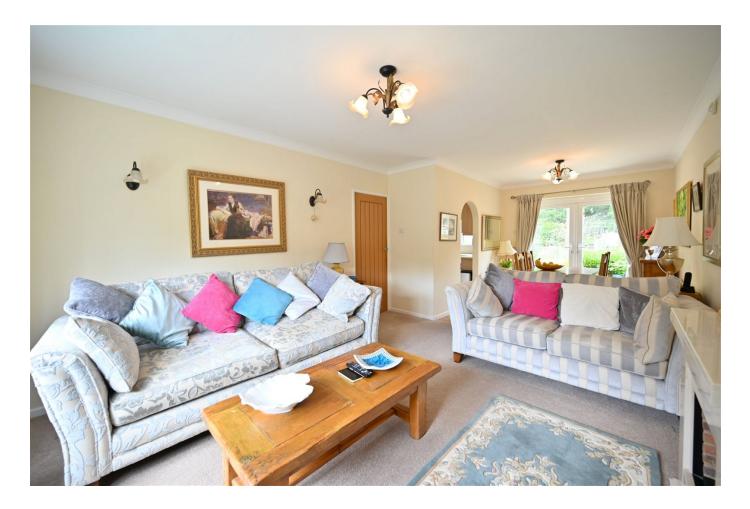

Stepping inside reveals a spacious and welcoming hallway with space to hang coats and a staircase to the first floor having cupboard below. The generous proportions of the through sitting and dining room create an impressive and versatile space in which to relax or entertain, with pleasing natural light from the bay front window and patio doors to the rear, and a feature gas fire. An archway leads into the well-designed kitchen where an attractive range of units provides ample workspace and storage.