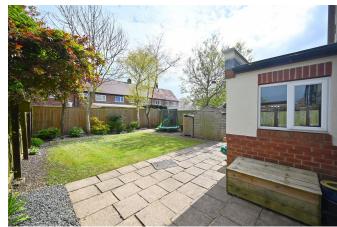

At the front, there is a gated garden and driveway leading to an attached single garage with electric roller door and connecting internal door. The enclosed rear garden offers a paved patio area, good size level lawn, outside tap, log store and garden shed.