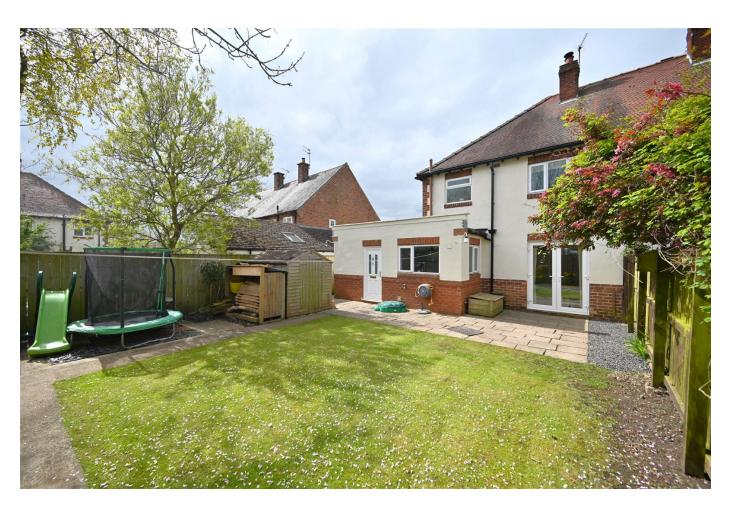

At the front, there is a gated garden and driveway leading to an attached single garage with electric roller door and connecting internal door. The enclosed rear garden offers a paved patio area, good size level lawn, outside tap, log store and garden shed.