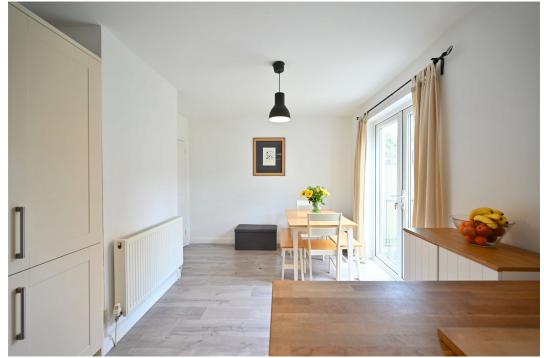

An open-plan, living/dining kitchen forms a stunning centre-piece to the house, with double doors allowing seamless indoor/outdoor living. The property benefits from gas central heating, double glazing and numerous thoughtful features to make life more relaxing. Greatly improved and presented to perfection by particularly house-proud owners, this excellent property is sure to have wide appeal and an early viewing is recommended.

There could be an opportunity to extend the existing layout either into the roof-space or rear garden, subject to the necessary consents.

A smart front door opens into an enclosed porch with space for coats and boots. The spacious and welcoming hall has a window and staircase with cupboard below. With generous proportions and a multi fuel-burning stove, the sitting room is the ideal space to relax and unwind. Couples, families and those who love to entertain are sure to appreciate the spacious dining kitchen where double doors lead to the garden and the kitchen area provides a range of units with plenty of workspace, storage and integrated appliances. A separate utility room offers more practicality and leads to a rear hallway and a useful, very smartly appointed, downstairs toilet.