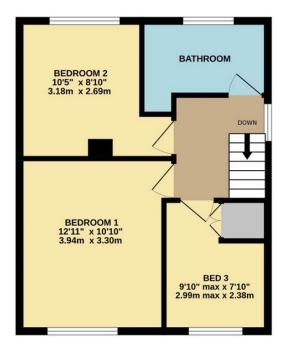

Continuing to the first floor, the landing has a window to the side. The three bedrooms are arranged in a typical fashion and are noticably more spacious than can sometimes be found in similar homes. A superbly appointed bathroom completes the accommodation with a white suite incuding a bath with shower over.

1ST FLOOR

GROUND FLOOR

## **Princess Royal Road, Ripon**

Whilst every attempt has been made to ensure the accuracy of the floorplan contained here, measurements of doors, windows, rooms and any other Items are approximate and no responsibility is taken for any error, omission or mis-statement. This plan is for illustrative purposes only and should be used as such by any prospective purchaser. The services, systems and appliances shown have not been tested and no guarantee as to their operability or efficiency can be given.