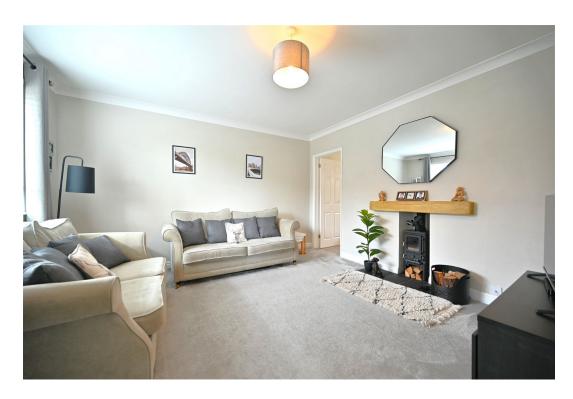

There could be an opportunity to extend the existing layout either into the roof-space or rear garden, subject to the necessary consents.

A smart front door opens into an enclosed porch with space for coats and boots. The spacious and welcoming hall has a window and staircase with cupboard below. With generous proportions and a multi fuel-burning stove, the sitting room is the ideal space to relax and unwind. Couples, families and those who love to entertain are sure to appreciate the spacious dining kitchen where double doors lead to the garden and the kitchen area provides a range of units with plenty of workspace, storage and integrated appliances. A separate utility room offers more practicality and leads to a rear hallway and a useful, very smartly appointed, downstairs toilet.