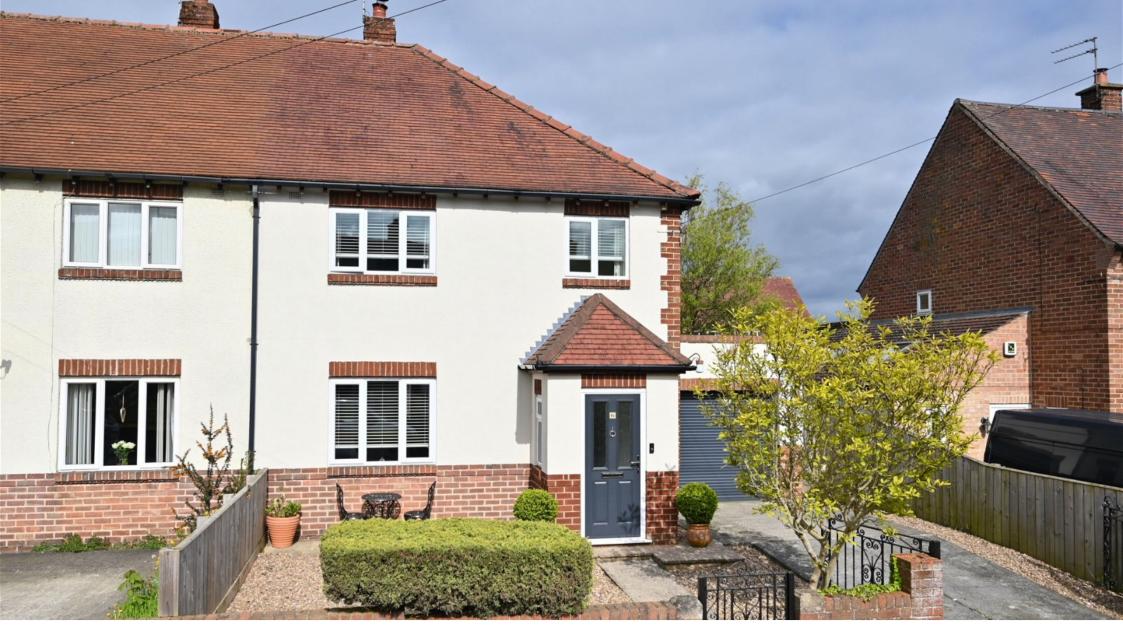

## 6 Princess Royal Road, Ripon, HG4 1TQ

A most attractive end of terrace home occupying an established position in a popular residential area with a recreation park at the end of the road and conveniently placed for excellent local amenities, Ripon's flourishing city centre and various travel options.

SOLO SAY: Choosing your next home is never an simple task but this charming, traditional style property makes that decision that little bit easier. This is an all too rare occasion where positive first impressions translate into exceeded expectations. The deceptively proportioned and beautifully appointed accommodation is complimented by ample natural light, creating a spacious and practical home with a pleasingly bright and airy feel, ideal for modern life.

At the front, there is a gated garden and driveway leading to an attached single garage with electric roller door and connecting internal door. The enclosed rear garden offers a paved patio area, good size level lawn, outside tap, log store and garden shed.

The property is delightfully situated in an established and popular residential area with a local park just at the end of the road. The area is supported by an excellent range of local amenities including local shops, leisure centre and regular bus services.