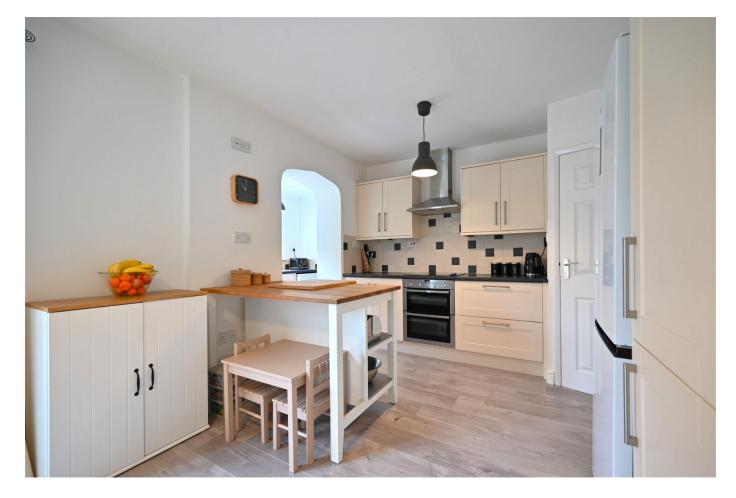

An open-plan, living/dining kitchen forms a stunning centre-piece to the house, with double doors allowing seamless indoor/outdoor living. The property benefits from gas central heating, double glazing and numerous thoughtful features to make life more relaxing. Greatly improved and presented to perfection by particularly house-proud owners, this excellent property is sure to have wide appeal and an early viewing is recommended.

There could be an opportunity to extend the existing layout either into the roof-space or rear garden, subject to the necessary consents.

A smart front door opens into an enclosed porch with space for coats and boots. The spacious and welcoming hall has a window and staircase with cupboard below. With generous proportions and a multi fuel-burning stove, the sitting room is the ideal space to relax and unwind. Couples, families and those who love to entertain are sure to appreciate the spacious dining kitchen where double doors lead to the garden and the kitchen area provides a range of units with plenty of workspace, storage and integrated appliances. A separate utility room offers more practicality and leads to a rear hallway and a useful, very smartly appointed, downstairs toilet.