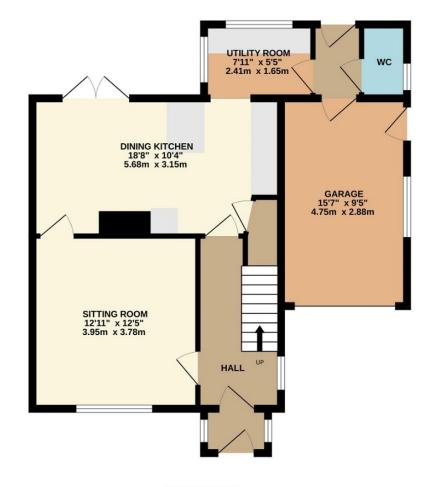

There could be an opportunity to extend the existing layout either into the roof-space or rear garden, subject to the necessary consents.

A smart front door opens into an enclosed porch with space for coats and boots. The spacious and welcoming hall has a window and staircase with cupboard below. With generous proportions and a multi fuel-burning stove, the sitting room is the ideal space to relax and unwind. Couples, families and those who love to entertain are sure to appreciate the spacious dining kitchen where double doors lead to the garden and the kitchen area provides a range of units with plenty of workspace, storage and integrated appliances. A separate utility room offers more practicality and leads to a rear hallway and a useful, very smartly appointed, downstairs toilet.

At the front, there is a gated garden and driveway leading to an attached single garage with electric roller door and connecting internal door. The enclosed rear garden offers a paved patio area, good size level lawn, outside tap, log store and garden shed.

1ST FLOOR

GROUND FLOOR

## **Princess Royal Road, Ripon**

Whilst every attempt has been made to ensure the accuracy of the floorplan contained here, measurements of doors, windows, rooms and any other Items are approximate and no responsibility is taken for any error, omission or mis-statement. This plan is for illustrative purposes only and should be used as such by any prospective purchaser. The services, systems and appliances shown have not been tested and no guarantee as to their operability or efficiency can be given.