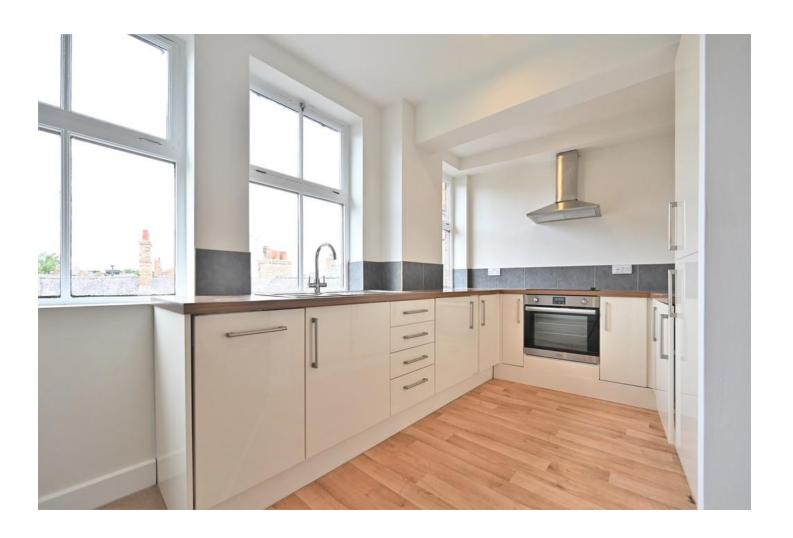

The spacious entrance hall provides a storage cupboard, the stairscase and a useful 'downstairs' toilet. The superb proportions of the open-plan living are complimented by a windows having excellent

views over rooftops towards north Ripon. The kitchen area also takes advantage of the light and views, offering a range of units with plenty of storage and workspace together with a range of integrated appliances.