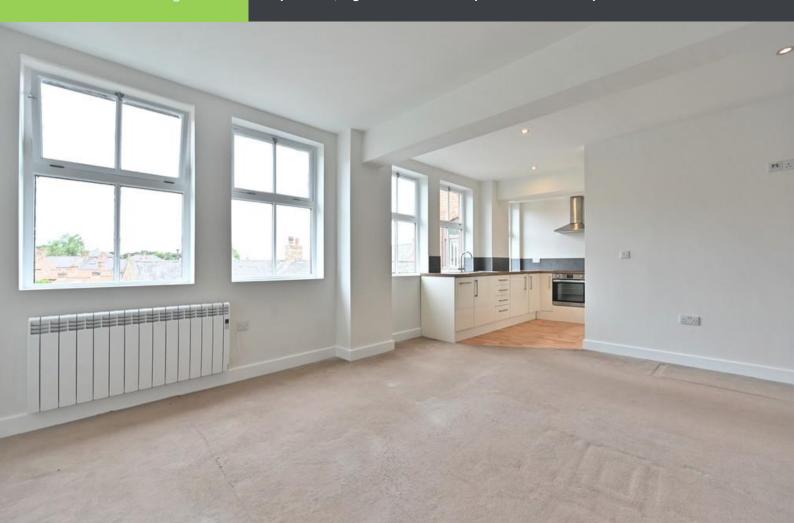

This outstanding apartment takes full advantage of its top floor position with large windows allowing enviable views and plenty of natural light. The unusually generous proportions include a fabulous open-plan living space with fitted kitchen and two excellent double bedrooms, one having an en-suite shower room.

The spacious entrance hall provides a storage cupboard, the stairscase and a useful 'downstairs' toilet. The superb proportions of the open-plan living are complimented by a windows having excellent

views over rooftops towards north Ripon. The kitchen area also takes advantage of the light and views, offering a range of units with plenty of storage and workspace together with a range of integrated appliances.