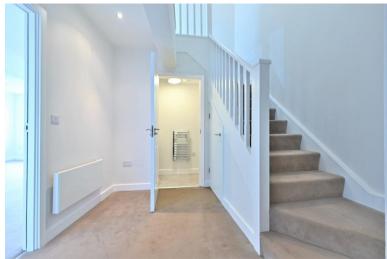

The spacious entrance hall provides a storage cupboard, the stairscase and a useful 'downstairs' toilet. The superb proportions of the open-plan living are complimented by a windows having excellent

views over rooftops towards north Ripon. The kitchen area also takes advantage of the light and views, offering a range of units with plenty of storage and workspace together with a range of integrated appliances.