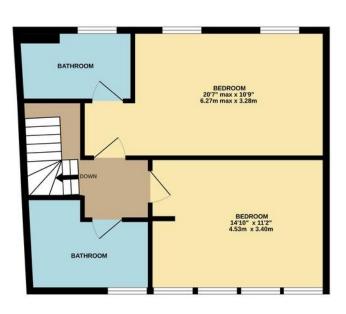

### **SECOND FLOOR**

# WC SITING/DINING ROOM 239" x170" 7.23m x5.19m

### THIRD FLOOR

TOTAL FLOOR AREA: 1133 sq.ft. (105.3 sq.m.) approx.

Whilst every attempt has been made to ensure the accuracy of the floorplan contained here, measurements of doors, windows, rooms and any other items are approximate and no responsibility is taken for any error, omission or mis-statement. This plan is for illustrative purposes only and should be used as such by any prospective purchaser. The services, systems and appliances shown have not been tested and no guarantee as to their observable of the property of