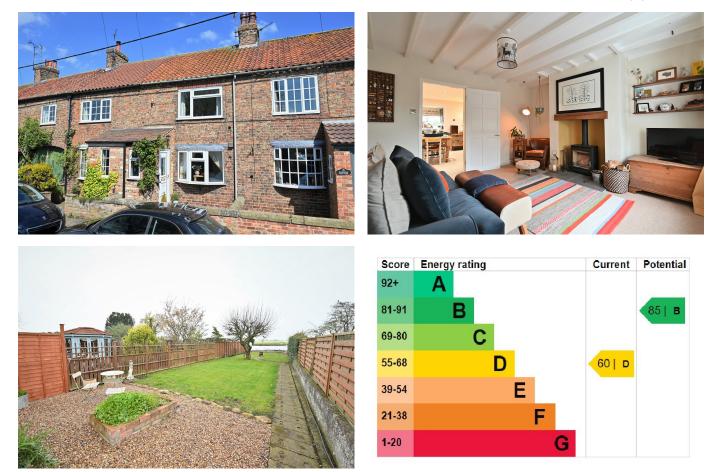

## Whitwell Terrace, Melmerby, Ripon, HG4 5HQ

£1,100PCM (Deposit: £1,269)

🛤 2 🚰 2 🚘 2

Tax Band: B Furnished: Unfurnished

A fabulous property on the edge of this popular and attractive village and conveniently placed for Ripon, the A1(M) and travel throughout the area. This charming and practical property will appeal to those who appreciate a high standard of presentation and well considered modern features in a convenient village location. The spacious and characterful accommodation is complimented by a large garage/outbuilding and a large garden adjoining countryside.

## 01765 608203

SOLO PROPERTY MANAGEMENT LTD Visit our showroom at 3a Westgate, Ripon, HG4 2AT EMAIL info@solopm.com www.solopropertymanagement.com

- Superbly Renovated Home
- Oil Fired Central Heating
- Two Bedrooms
- First Floor Bathroom
- Large Garage/Store

- Character Features
- Two Reception Rooms
- Ground Floor Shower Room
- Beautifully Presented
- Generous Lawned Garden