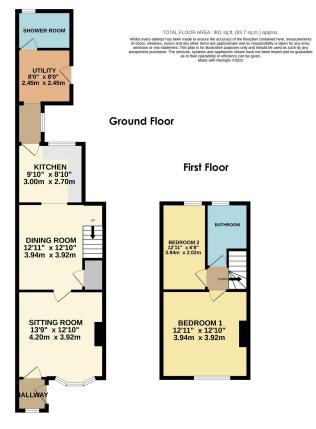

## Whitwell Terrace, Melmerby, Ripon, HG4 5HQ

£1,100PCM (Deposit: £1,269)

🛤 2 🚰 2 🚘 2

Tax Band: B Furnished: Unfurnished

A fabulous property on the edge of this popular and attractive village and conveniently placed for Ripon, the A1(M) and travel throughout the area. This charming and practical property will appeal to those who appreciate a high standard of presentation and well considered modern features in a convenient village location. The spacious and characterful accommodation is complimented by a large garage/outbuilding and a large garden adjoining countryside.

## 01765 608203

SOLO PROPERTY MANAGEMENT LTD Visit our showroom at 3a Westgate, Ripon, HG4 2AT EMAIL info@solopm.com www.solopropertymanagement.com

- Superbly Renovated Home
- Oil Fired Central Heating
- Two Bedrooms
- First Floor Bathroom
- Large Garage/Store

- Character Features
- Two Reception Rooms
- Ground Floor Shower Room
- Beautifully Presented
- Generous Lawned Garden