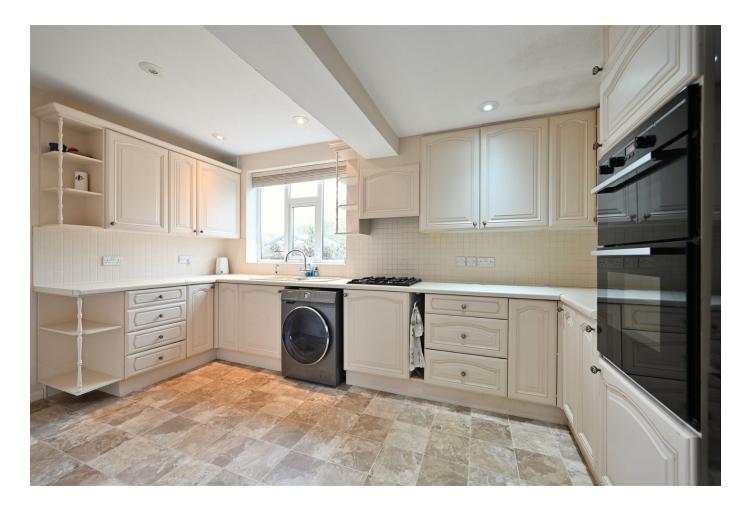

An entrance porch leads into a spacious hall where you'll see the stairs ahead of you and a useful under-stair cupboard. An opening leads into an adaptable study space with a door to a convenient downstairs toilet. The spacious sitting room features a fireplace and a walk-in bay window to the front. Additional living space is provided by the family room, which also has a feature fireplace together with wide sliding patio doors to the rear garden, and the dining room with further sliding patio doors to the garden. The breakfast kitchen provides a range of units with plenty of workspace and storage, an integrated electric oven, gas hob, space for a table and chairs, a spacious walk-in understair pantry/store and a door to the side.