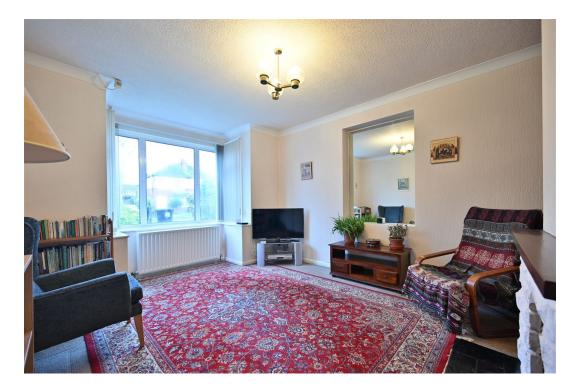

An entrance porch leads into a spacious hall where you'll see the stairs ahead of you and a useful under-stair cupboard. An opening leads into an adaptable study space with a door to a convenient downstairs toilet. The spacious sitting room features a fireplace and a walk-in bay window to the front. Additional living space is provided by the family room, which also has a feature fireplace together with wide sliding patio doors to the rear garden, and the dining room with further sliding patio doors to the garden. The breakfast kitchen provides a range of units with plenty of workspace and storage, an integrated electric oven, gas hob, space for a table and chairs, a spacious walk-in understair pantry/store and a door to the side.