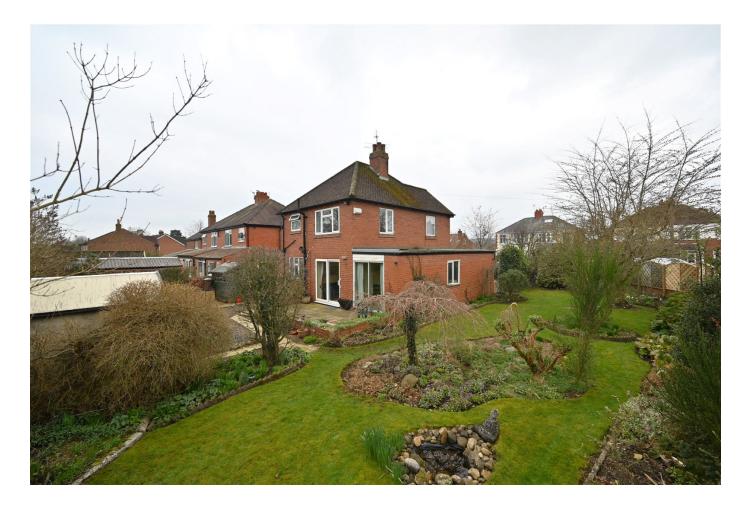

## Bishopton Lane, Ripon, HG4 2QN

A rare and exciting opportunity to aquire this attractive detached residence with no onward chain, occupying a most private and above average size corner garden position in the coveted Bishopton area of Ripon close to Ripon Grammar school, excellent local amenities and countryside walks.

The light filled accommodation offers great versatility and is complimented by a generous corner site with gardens to three sides, driveway parking and an attached garage. The property benefits from double glazing throughout and gas central heating courtesy of a newly installed (December 2023) Worcester Greenstar boiler with Hive system.

The rear garden features a paved patio, gravelled areas with a central rockery and deep borders containing a variety of plants and trees, timber garden shed and a summerhouse/potting shed. Bishopton Lane is located in the particularly sought-after Bishopton area of Ripon and is conveniently placed for excellent local amenities including a regular bus service and a local shop with Post Office just around the corner, as are the renowned Ripon Grammar School and Outwood Acadamy, both rated outstanding by OFSTED. There are also lovely rural walks nearby. The Historic city centre is within easy reach and provides a range of shops, restaurants, and a local market every Thursday which is held on the famous market square. Ripon has a thriving community and is considered a vibrant place to live with plenty of sport and leisure facilities for all ages.