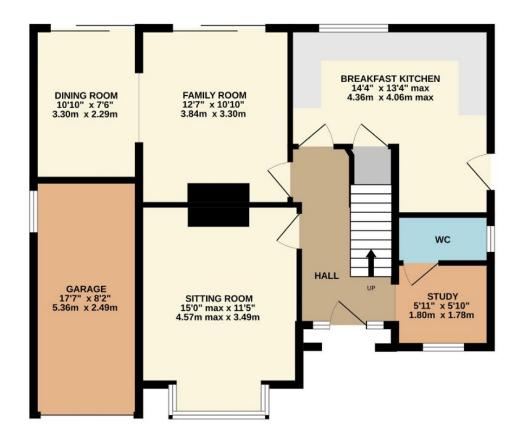

An entrance porch leads into a spacious hall where you'll see the stairs ahead of you and a useful under-stair cupboard. An opening leads into an adaptable study space with a door to a convenient downstairs toilet. The spacious sitting room features a fireplace and a walk-in bay window to the front. Additional living space is provided by the family room, which also has a feature fireplace together with wide sliding patio doors to the rear garden, and the dining room with further sliding patio doors to the garden. The breakfast kitchen provides a range of units with plenty of workspace and storage, an integrated electric oven, gas hob, space for a table and chairs, a spacious walk-in understair pantry/store and a door to the side.

**Ground Floor** 

First Floor

## **Bishopton Lane Ripon**

Whilst every attempt has been made to ensure the accuracy of the floorplan contained here, measurements of doors, windows, rooms and any other items are approximate and no responsibility is taken for any error, omission or mis-statement. This plan is for illustrative purposes only and should be used as such by any prospective purchaser. The services, systems and appliances shown have not been tested and no guarantee as to their operability or efficiency can be given. Made with Metropix ©2024