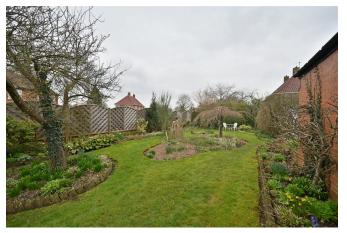

On the first floor, the spacious and bright landing has a window to the side, a cupboard housing the central heating boiler and access to the spacious, dry loft via a retractable ladder. Bedroom one features a walk-in bay window to the front and a further window offering views of the side garden and a glimpse of the Grammar school clock tower. Bedroom two enjoys a similar aspects from the side and rear and bedroom three has a window to the front. The house bathroom completes the accommodation and includes a panelled bath with shower over. A gated and gravelled driveway leads to the attached single garage. The attractive front garden features gravelled areas with various plants and trees including a magnolia. The fabulous side garden has been carefully curated to offer a spectaular display of texture and colour when in bloom and comprises sweeping lawned areas interspersed by flower beds, shaped borders, two productive apple trees, a plum tree and a glorious cherry blossom tree, creating a haven for keen gardeners, families or just enjoying the surroundings.

The rear garden features a paved patio, gravelled areas with a central rockery and deep borders containing a variety of plants and trees, timber garden shed and a summerhouse/potting shed. Bishopton Lane is located in the particularly sought-after Bishopton area of Ripon and is conveniently placed for excellent local amenities including a regular bus service and a local shop with Post Office just around the corner, as are the renowned Ripon Grammar School and Outwood Acadamy, both rated outstanding by OFSTED. There are also lovely rural walks nearby. The Historic city centre is within easy reach and provides a range of shops, restaurants, and a local market every Thursday which is held on the famous market square. Ripon has a thriving community and is considered a vibrant place to live with plenty of sport and leisure facilities for all ages.