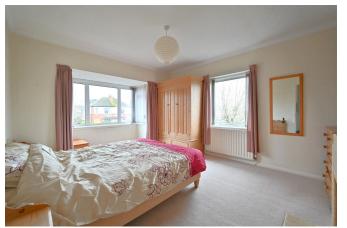

On the first floor, the spacious and bright landing has a window to the side, a cupboard housing the central heating boiler and access to the spacious, dry loft via a retractable ladder. Bedroom one features a walk-in bay window to the front and a further window offering views of the side garden and a glimpse of the Grammar school clock tower. Bedroom two enjoys a similar aspects from the side and rear and bedroom three has a window to the front. The house bathroom completes the accommodation and includes a panelled bath with shower over. A gated and gravelled driveway leads to the attached single garage. The attractive front garden features gravelled areas with various plants and trees including a magnolia. The fabulous side garden has been carefully curated to offer a spectaular display of texture and colour when in bloom and comprises sweeping lawned areas interspersed by flower beds, shaped borders, two productive apple trees, a plum tree and a glorious cherry blossom tree, creating a haven for keen gardeners, families or just enjoying the surroundings.