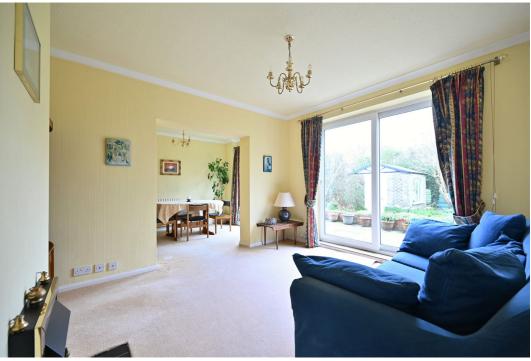

An entrance porch leads into a spacious hall where you'll see the stairs ahead of you and a useful under-stair cupboard. An opening leads into an adaptable study space with a door to a convenient downstairs toilet. The spacious sitting room features a fireplace and a walk-in bay window to the front. Additional living space is provided by the family room, which also has a feature fireplace together with wide sliding patio doors to the rear garden, and the dining room with further sliding patio doors to the garden. The breakfast kitchen provides a range of units with plenty of workspace and storage, an integrated electric oven, gas hob, space for a table and chairs, a spacious walk-in understair pantry/store and a door to the side.