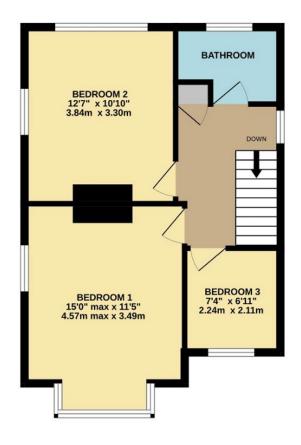

On the first floor, the spacious and bright landing has a window to the side, a cupboard housing the central heating boiler and access to the spacious, dry loft via a retractable ladder. Bedroom one features a walk-in bay window to the front and a further window offering views of the side garden and a glimpse of the Grammar school clock tower. Bedroom two enjoys a similar aspects from the side and rear and bedroom three has a window to the front. The house bathroom completes the accommodation and includes a panelled bath with shower over. A gated and gravelled driveway leads to the attached single garage. The attractive front garden features gravelled areas with various plants and trees including a magnolia. The fabulous side garden has been carefully curated to offer a spectaular display of texture and colour when in bloom and comprises sweeping lawned areas interspersed by flower beds, shaped borders, two productive apple trees, a plum tree and a glorious cherry blossom tree, creating a haven for keen gardeners, families or just enjoying the surroundings.

**Ground Floor** 

First Floor

## **Bishopton Lane Ripon**

Whilst every attempt has been made to ensure the accuracy of the floorplan contained here, measurements of doors, windows, rooms and any other items are approximate and no responsibility is taken for any error, omission or mis-statement. This plan is for illustrative purposes only and should be used as such by any prospective purchaser. The services, systems and appliances shown have not been tested and no guarantee as to their operability or efficiency can be given. Made with Metropix ©2024