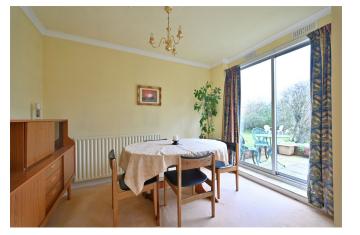

An entrance porch leads into a spacious hall where you'll see the stairs ahead of you and a useful under-stair cupboard. An opening leads into an adaptable study space with a door to a convenient downstairs toilet. The spacious sitting room features a fireplace and a walk-in bay window to the front. Additional living space is provided by the family room, which also has a feature fireplace together with wide sliding patio doors to the rear garden, and the dining room with further sliding patio doors to the garden. The breakfast kitchen provides a range of units with plenty of workspace and storage, an integrated electric oven, gas hob, space for a table and chairs, a spacious walk-in understair pantry/store and a door to the side.