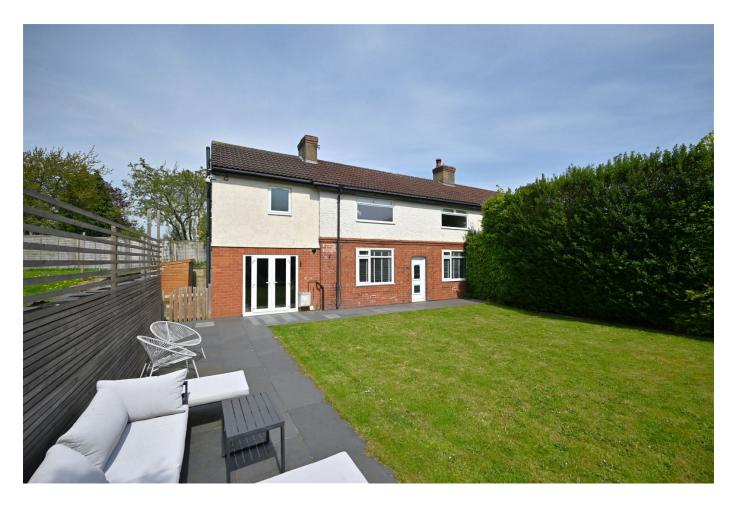

The outside space provides a most welcome and unexpected feeling of privacy and enjoys a favourable southerly and westerly orientation, ideal for keen gardeners, families or just enjoying the surroundings. A gated driveway leads to a large hard-standing area providing parking and turning space for numerous vehicles together with a single garage. The two-tier gardens are predominantly lawned, the upper garden adjoining countryside and the 'lower' garden area offering a generous paved patio area and children's play area. A pathway extends to the rear of the house and provides outside storage.