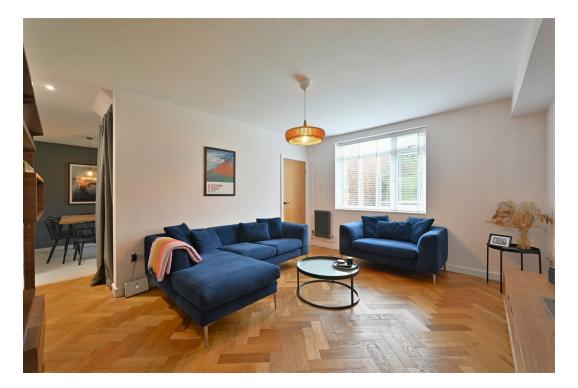

SOLO SAY: Substantially extended from its original form, the impressive facade retains a pleasingly characterful appearance and the house stands beautifully in its most private and generous garden site of approximately 0.2 of an acre. The traditional exterior belies a stunning interior, where the current owners have created a striking and contemporary home perfect for modern living, maximising the generous proportions, natural light and southerly orientation. Their audacious approach to interior design combines superbly with practical and ergonomic design, making this a welcoming, modern and thoroughly livable home. The property also benefits from gas central heating with new radiators (except bedroom two) and a 'combi' boiler in 2022, double glazing and a refitted kitchen, bathroom and en-suite.

On the first floor, the spacious landing has two windows to the rear. Bedroom one has the luxury of a stylishly appointed en-suite shower room, there are two further double bedrooms, each enjoying delightful aspects, and an eye-catching house bathroom with bath and separate shower.