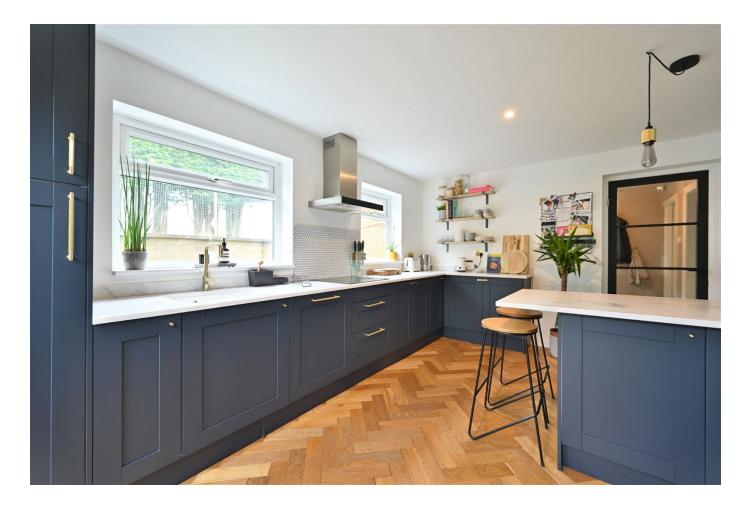

SOLO SAY: Substantially extended from its original form, the impressive facade retains a pleasingly characterful appearance and the house stands beautifully in its most private and generous garden site of approximately 0.2 of an acre. The traditional exterior belies a stunning interior, where the current owners have created a striking and contemporary home perfect for modern living, maximising the generous proportions, natural light and southerly orientation. Their audacious approach to interior design combines superbly with practical and ergonomic design, making this a welcoming, modern and thoroughly livable home. The property also benefits from gas central heating with new radiators (except bedroom two) and a 'combi' boiler in 2022, double glazing and a refitted kitchen, bathroom and en-suite.