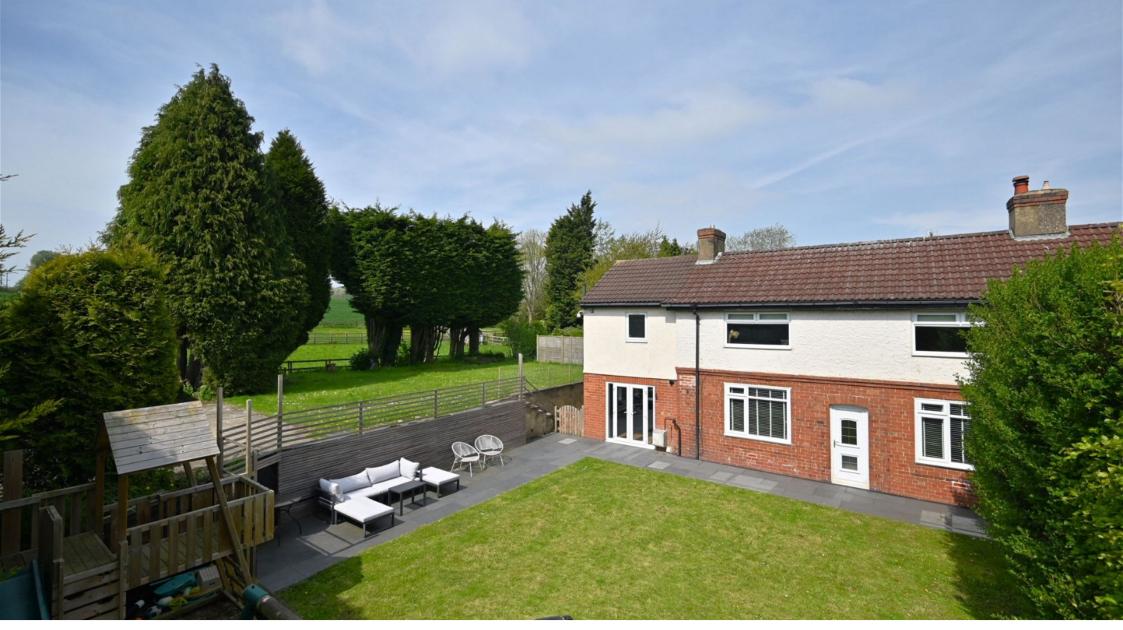

SOLO SAY: Substantially extended from its original form, the impressive facade retains a pleasingly characterful appearance and the house stands beautifully in its most private and generous garden site of approximately 0.2 of an acre. The traditional exterior belies a stunning interior, where the current owners have created a striking and contemporary home perfect for modern living, maximising the generous proportions, natural light and southerly orientation. Their audacious approach to interior design combines superbly with practical and ergonomic design, making this a welcoming, modern and thoroughly livable home. The property also benefits from gas central heating with new radiators (except bedroom two) and a 'combi' boiler in 2022, double glazing and a refitted kitchen, bathroom and en-suite.

The outside space provides a most welcome and unexpected feeling of privacy and enjoys a favourable southerly and westerly orientation, ideal for keen gardeners, families or just enjoying the surroundings. A gated driveway leads to a large hard-standing area providing parking and turning space for numerous vehicles together with a single garage. The two-tier gardens are predominantly lawned, the upper garden adjoining countryside and the 'lower' garden area offering a generous paved patio area and children's play area. A pathway extends to the rear of the house and provides outside storage.