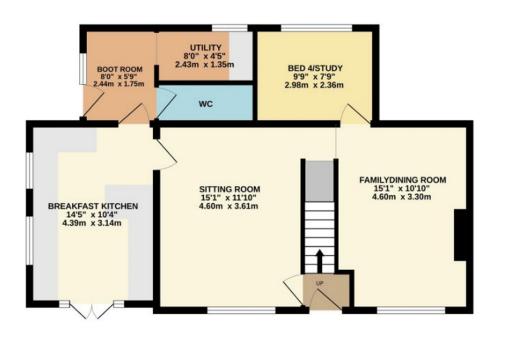

## **Wormald Green**

Whilst every attempt has been made to ensure the accuracy of the floorplan contained here, measurements of doors, windows, rooms and any other items are approximate and no responsibility is taken for any error, omission or mis-statement. This plan is for illustrative purposes only and should be used as such by any prospective purchaser. The services, systems and appliances shown have not been tested and no guarantee as to their operability or efficiency can be given. Made with Metropix ©2024

**Ground Floor** 

**First Floor** 