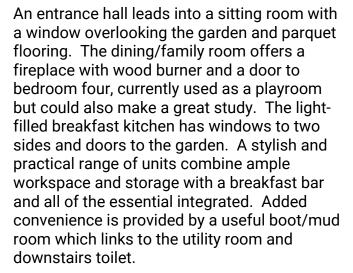

SOLO SAY: Substantially extended from its original form, the impressive facade retains a pleasingly characterful appearance and the house stands beautifully in its most private and generous garden site of approximately 0.2 of an acre. The traditional exterior belies a stunning interior, where the current owners have created a striking and contemporary home perfect for modern living, maximising the generous proportions, natural light and southerly orientation. Their audacious approach to interior design combines superbly with practical and ergonomic design, making this a welcoming, modern and thoroughly livable home. The property also benefits from gas central heating with new radiators (except bedroom two) and a 'combi' boiler in 2022, double glazing and a refitted kitchen, bathroom and en-suite.