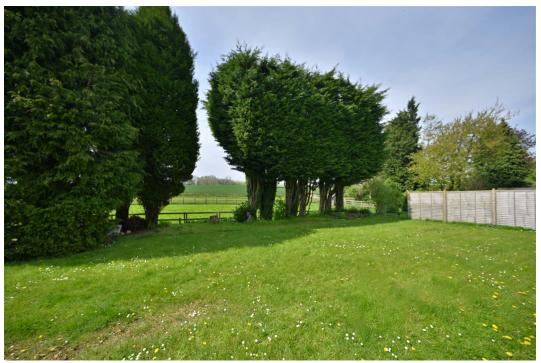

The outside space provides a most welcome and unexpected feeling of privacy and enjoys a favourable southerly and westerly orientation, ideal for keen gardeners, families or just enjoying the surroundings. A gated driveway leads to a large hard-standing area providing parking and turning space for numerous vehicles together with a single garage. The two-tier gardens are predominantly lawned, the upper garden adjoining countryside and the 'lower' garden area offering a generous paved patio area and children's play area. A pathway extends to the rear of the house and provides outside storage.

AGENT'S NOTES: Please note the neighbouring property has a right of way up the initial part of the drive to access their additional parking.

The property occupies a delightful position, set back from the road on the edge of this conveniently located village, set amidst wonderful countryside but ideally situated for excellent amenities. Located only approx. four miles south of the historic city of Ripon and approx. seven miles north of the fashionable spa town of Harrogate, residents have great shopping and recreational options together with schooling for children of all ages, including the renowned Ripon Grammar. The village is served by a regular bus service and is superbly placed for travel throughout the region including rail connections in Harrogate and Leeds/Bradford airport.