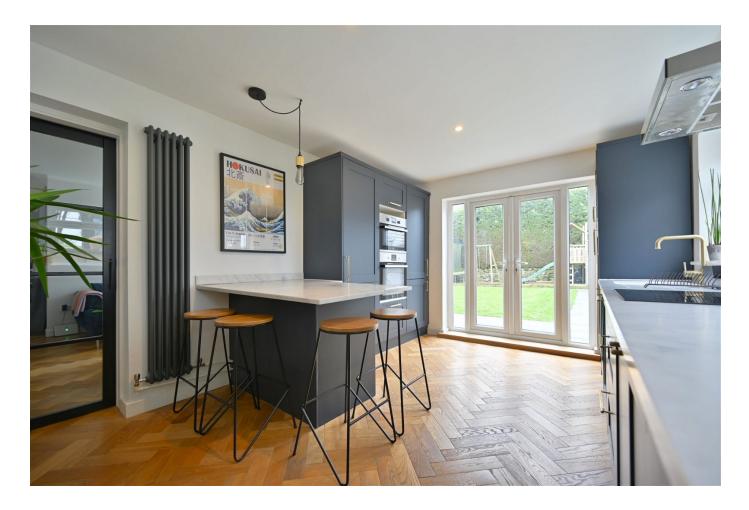

An entrance hall leads into a sitting room with a window overlooking the garden and parquet flooring. The dining/family room offers a fireplace with wood burner and a door to bedroom four, currently used as a playroom but could also make a great study. The lightfilled breakfast kitchen has windows to two sides and doors to the garden. A stylish and practical range of units combine ample workspace and storage with a breakfast bar and all of the essential integrated. Added convenience is provided by a useful boot/mud room which links to the utility room and downstairs toilet.