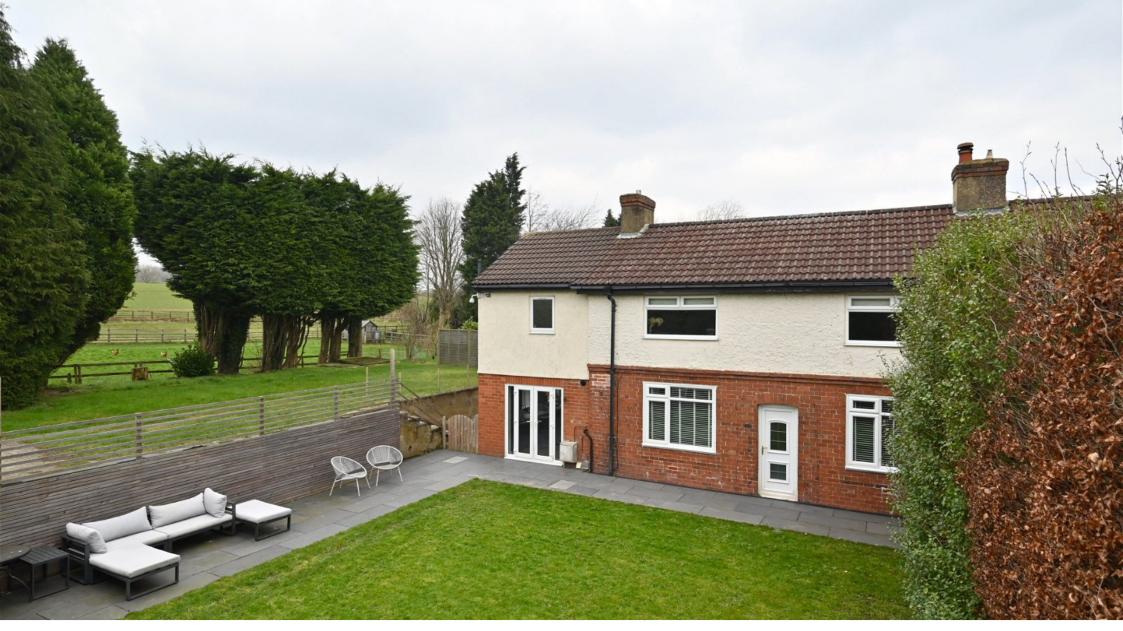

SOLO SAY: Substantially extended from its original form, the impressive facade retains a pleasingly characterful appearance and the house stands beautifully in its most private and generous garden site of approximately 0.2 of an acre. The traditional exterior belies a stunning interior, where the current owners have created a striking and contemporary home perfect for modern living, maximising the generous proportions, natural light and southerly orientation. Their audacious approach to interior design combines superbly with practical and ergonomic design, making this a welcoming, modern and thoroughly livable home.

The outside space provides a most welcome and unexpected feeling of privacy and enjoys a favourable southerly and westerly orientation, ideal for keen gardeners, families or just enjoying the surroundings. A gated driveway leads to a large hard-standing area providing parking and turning space for numerous vehicles together with a single garage.

The two-tier gardens are predominantly lawned, the upper garden adjoining countryside and the 'lower' garden area offering a generous paved patio area and children's play area. A pathway extends to the rear of the house and provides outside storage.