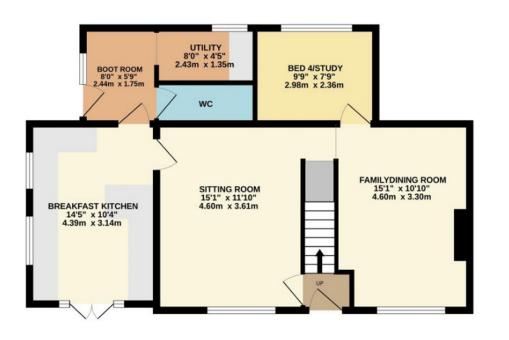

An entrance hall leads into a sitting room with a window overlooking the garden and parquet flooring. The dining/family room offers a fireplace with wood burner and a door to bedroom four, currently used as a playroom but could also make a great study. The lightfilled breakfast kitchen has windows to two sides and doors to the garden. A stylish and practical range of units combine ample workspace and storage with a breakfast bar and all of the essential integrated. Added convenience is provided by a useful boot/mud room which links to the utility room and downstairs toilet.

## **Wormald Green**

Whilst every attempt has been made to ensure the accuracy of the floorplan contained here, measurements of doors, windows, rooms and any other items are approximate and no responsibility is taken for any error, omission or mis-statement. This plan is for illustrative purposes only and should be used as such by any prospective purchaser. The services, systems and appliances shown have not been tested and no guarantee as to their operability or efficiency can be given. Made with Metropix ©2024

**Ground Floor** 

**First Floor** 