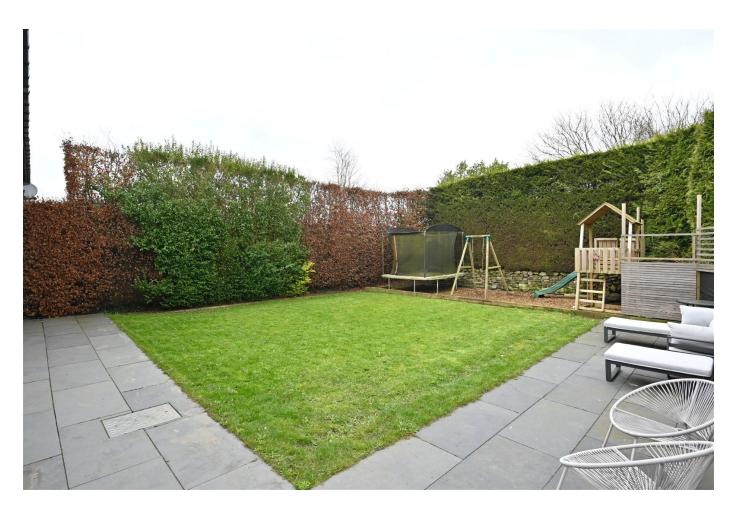

The outside space provides a most welcome and unexpected feeling of privacy and enjoys a favourable southerly and westerly orientation, ideal for keen gardeners, families or just enjoying the surroundings. A gated driveway leads to a large hard-standing area providing parking and turning space for numerous vehicles together with a single garage.

The two-tier gardens are predominantly lawned, the upper garden adjoining countryside and the 'lower' garden area offering a generous paved patio area and children's play area. A pathway extends to the rear of the house and provides outside storage.