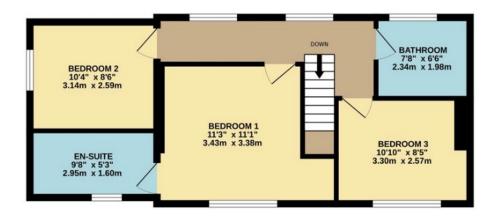

On the first floor, the spacious landing has two windows to the rear. Bedroom one has the luxury of a stylishly appointed en-suite shower room, there are two further double bedrooms, each enjoying delightful aspects, and an eye-catching house bathroom with bath and separate shower.

## **Wormald Green**

Whilst every attempt has been made to ensure the accuracy of the floorplan contained here, measurements of doors, windows, rooms and any other items are approximate and no responsibility is taken for any error, omission or mis-statement. This plan is for illustrative purposes only and should be used as such by any prospective purchaser. The services, systems and appliances shown have not been tested and no guarantee as to their operability or efficiency can be given. Made with Metropix ©2024

**Ground Floor** 

**First Floor** 