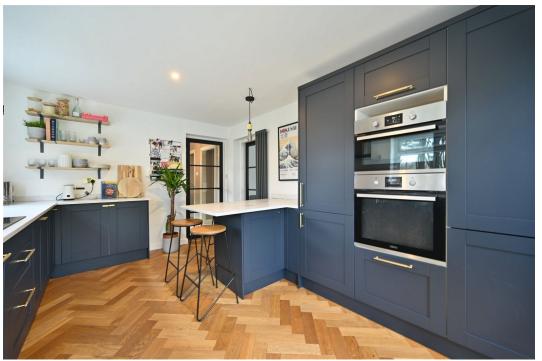

An entrance hall leads into a sitting room with a window overlooking the garden and parquet flooring. The dining/family room offers a fireplace with wood burner and a door to bedroom four, currently used as a playroom but could also make a great study. The lightfilled breakfast kitchen has windows to two sides and doors to the garden. A stylish and practical range of units combine ample workspace and storage with a breakfast bar and all of the essential integrated. Added convenience is provided by a useful boot/mud room which links to the utility room and downstairs toilet.