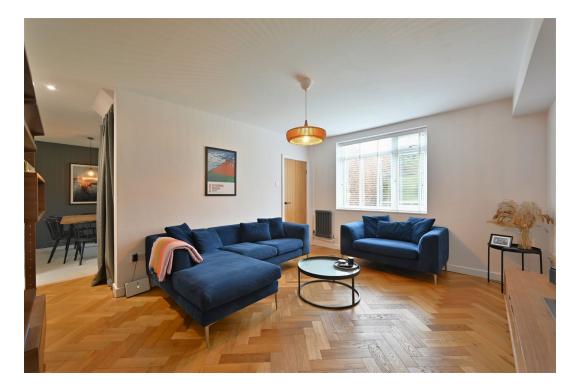

An entrance hall leads into a sitting room with a window overlooking the garden and parquet flooring. The dining/family room offers a fireplace with wood burner and a door to bedroom four, currently used as a playroom but could also make a great study. The lightfilled breakfast kitchen has windows to two sides and doors to the garden. A stylish and practical range of units combine ample workspace and storage with a breakfast bar and all of the essential integrated. Added convenience is provided by a useful boot/mud room which links to the utility room and downstairs toilet.