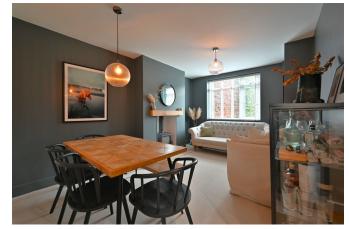

An entrance hall leads into a sitting room with a window overlooking the garden and parquet flooring. The dining/family room offers a fireplace with wood burner and a door to bedroom four, currently used as a playroom but could also make a great study. The lightfilled breakfast kitchen has windows to two sides and doors to the garden. A stylish and practical range of units combine ample workspace and storage with a breakfast bar and all of the essential integrated. Added convenience is provided by a useful boot/mud room which links to the utility room and downstairs toilet.