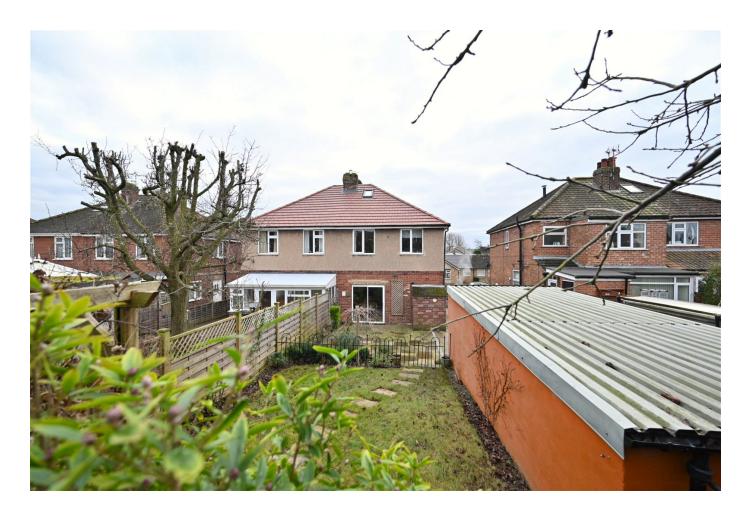

On the first floor, the landing provides a useful linen/store cupboard, bedroom one features a wide walk-in bay to the front and a full width range of wardrobes. Bedrooms two and three overlook the rear garden and a stylishly appointed house bathroom completes the home with a modern white suite including bath with shower over, vanity wash basin, toilet, heated towel rail and fully tiled walls. There is a driveway for two cars at the front and an adjoining garden area with feature box hedging. Timber gates lead, via a drive at the side, to a single garage/store. Please note the side drive may not accommodate wider vehicles. At the rear you'll find a generously sized garden with large paved patio area, steps leading to a raised lawn having stepping stone path to a further paved sitting area, ideally positioned to maximise the elevation and orientation of the garden.