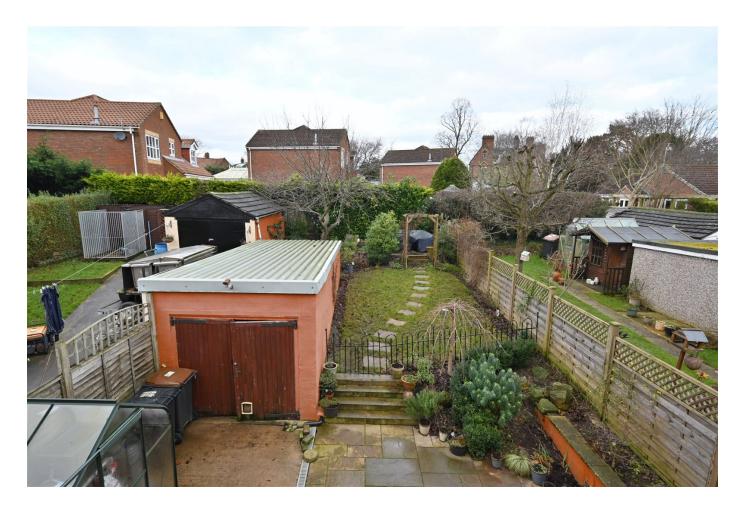

On the first floor, the landing provides a useful linen/store cupboard, bedroom one features a wide walk-in bay to the front and a full width range of wardrobes. Bedrooms two and three overlook the rear garden and a stylishly appointed house bathroom completes the home with a modern white suite including bath with shower over, vanity wash basin, toilet, heated towel rail and fully tiled walls. There is a driveway for two cars at the front and an adjoining garden area with feature box hedging. Timber gates lead, via a drive at the side, to a single garage/store. Please note the side drive may not accommodate wider vehicles. At the rear you'll find a generously sized garden with large paved patio area, steps leading to a raised lawn having stepping stone path to a further paved sitting area, ideally positioned to maximise the elevation and orientation of the garden.