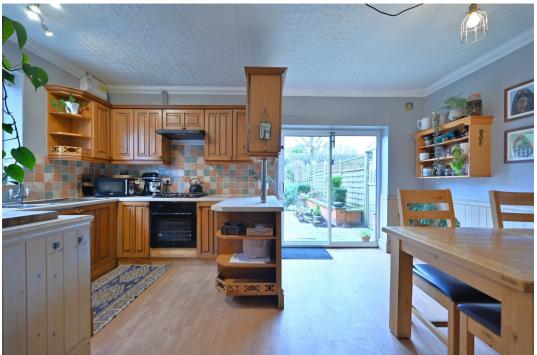

An entrance hall welcomes you inside and provides the stairs to the first floor. The sitting room has a wonderfully restful ambience with an attractive fireplace as a centrepiece with open grate and a wide walkin bay window. Exploring further reveals a versatile and sociable living dining kitchen with access to the garden, a useful under-stair pantry/store and a kitchen area with a range of units, storage and workspace, electric oven, gas hob and window to the side. There is a small attached outhouse with the central heating boiler and plumbing for washing machine.

In 2022, an architect was commissioned to draw up proposals for a stunning, open plan living/ dining kitchen extension to the rear, for which North Yorkshire Council determined prior approval is not required, subject to conditions (decision dated 8th March 2022 - 22/00473/PNX).