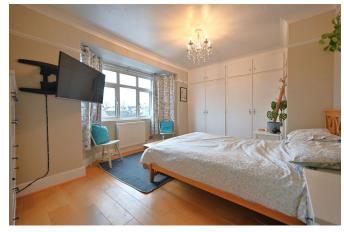

On the first floor, the landing provides a useful linen/store cupboard, bedroom one features a wide walk-in bay to the front and a full width range of wardrobes. Bedrooms two and three overlook the rear garden and a stylishly appointed house bathroom completes the home with a modern white suite including bath with shower over, vanity wash basin, toilet, heated towel rail and fully tiled walls. There is a driveway for two cars at the front and an adjoining garden area with feature box hedging. Timber gates lead, via a drive at the side, to a single garage/store. Please note the side drive may not accommodate wider vehicles. At the rear you'll find a generously sized garden with large paved patio area, steps leading to a raised lawn having stepping stone path to a further paved sitting area, ideally positioned to maximise the elevation and orientation of the garden.