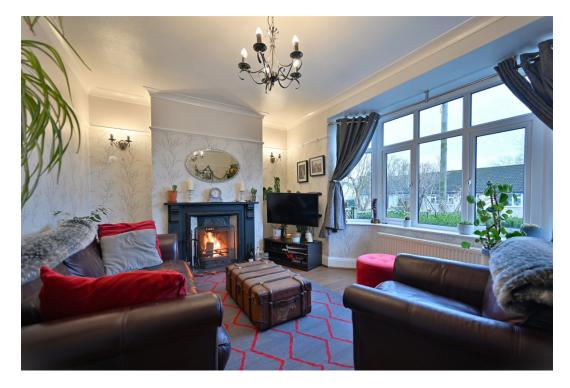

An entrance hall welcomes you inside and provides the stairs to the first floor. The sitting room has a wonderfully restful ambience with an attractive fireplace as a centrepiece with open grate and a wide walkin bay window. Exploring further reveals a versatile and sociable living dining kitchen with access to the garden, a useful under-stair pantry/store and a kitchen area with a range of units, storage and workspace, electric oven, gas hob and window to the side. There is a small attached outhouse with the central heating boiler and plumbing for washing machine.