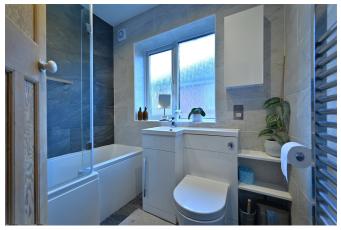

On the first floor, the landing provides a useful linen/store cupboard, bedroom one features a wide walk-in bay to the front and a full width range of wardrobes. Bedrooms two and three overlook the rear garden and a stylishly appointed house bathroom completes the home with a modern white suite including bath with shower over, vanity wash basin, toilet, heated towel rail and fully tiled walls. There is a driveway for two cars at the front and an adjoining garden area with feature box hedging. Timber gates lead, via a drive at the side, to a single garage/store. Please note the side drive may not accommodate wider vehicles. At the rear you'll find a generously sized garden with large paved patio area, steps leading to a raised lawn having stepping stone path to a further paved sitting area, ideally positioned to maximise the elevation and orientation of the garden.