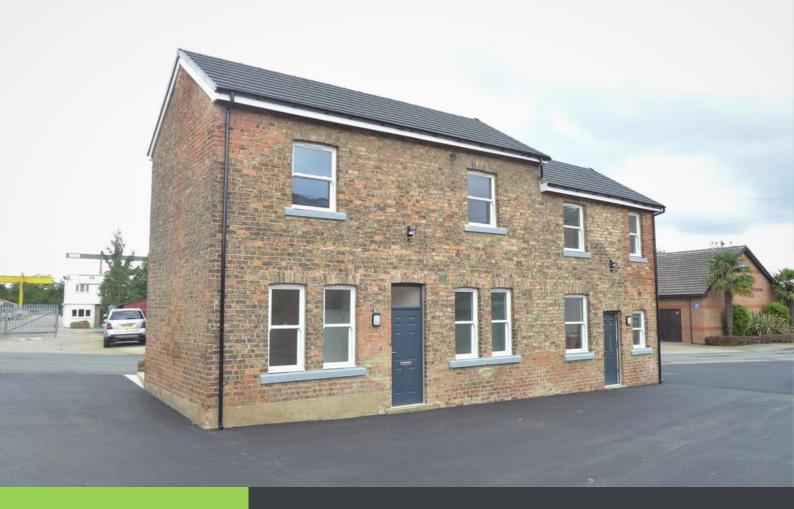

SOLO

the modern estate agent

Unit Two, Ure Bank Maltings, Ripon, HG4 1AE

RENT PCM

Spacious offices in a refurbished building

£695

## WELCOME

These superbly finished and well-equipped offices present an exciting opportunity for an existing small business or possible start-up ventures looking for bright and welcoming workspace. Alternatively could also suit existing companies who are re-structuring or looking to downsize their office based work-force. The building has been newly renovated to a high standard with thoughtful features designed with ease of operation and low maintenance in mind. Equipped with Cat 5 wiring, multiple power points, gas central heating and double glazing, these superb offices are ready for business.

## **LOCATION**

Occupying a fantastic position on the edge of Ripon within a small industrial area mixed with residential homes. The location is easily accessible from the motorway network for commuting and travel throughout the region. The city centre of Ripon is also with easy reach and provides a wide range of services, restaurants, cafés and shops situated around an attractive market place.