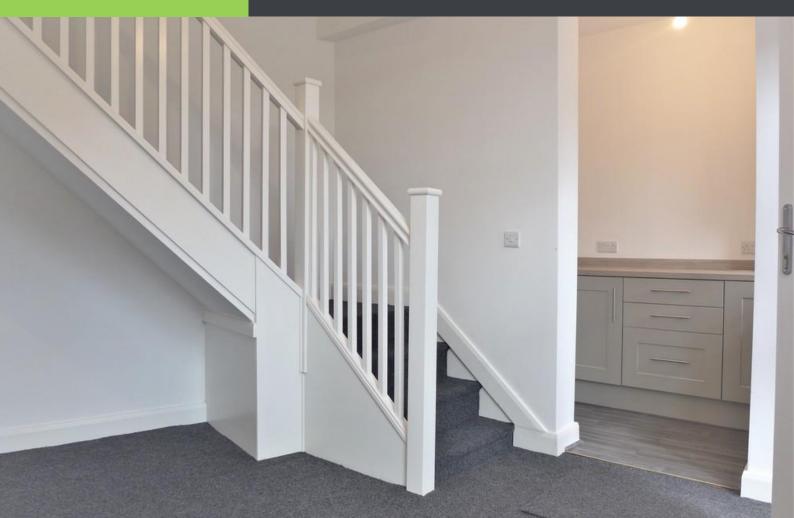

#### **INSIDE**

Reception area with stairs and smartly fitted kitchen. Two offices/meeting rooms on the first floor with a further meeting room/office and separate toilet facilities. Neutral décor throughout, benefitting from gas central heating and double glazing throughout.