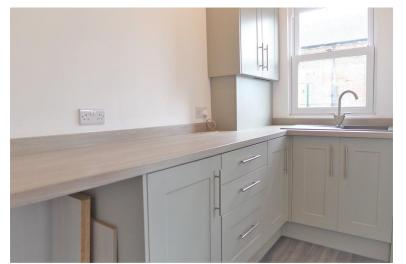

#### **INSIDE**

Reception area with stairs and smartly fitted kitchen. Two offices/meeting rooms on the first floor with a further meeting room/office and separate toilet facilities. Neutral décor throughout, benefitting from gas central heating and double glazing throughout.