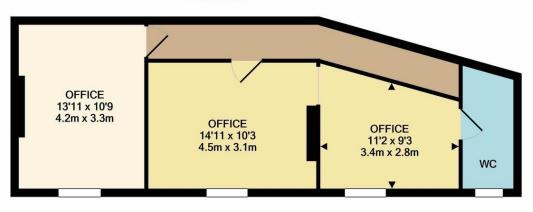

#### **INSIDE**

Reception area with stairs and smartly fitted kitchen. Two offices/meeting rooms on the first floor with a further meeting room/office and separate toilet facilities. Neutral décor throughout, benefitting from gas central heating and double glazing throughout.

## VIEWING ARRANGEMENTS

SOLO are happy to accommodate a more flexible approach to viewings so please phone or email your request.

Agents Note: The landlord has advised us that the information contained within these particulars is correct to the best of the landlord's knowledge. All measurements are approximate. All floor plans of properties are not drawn to scale and are for information only.