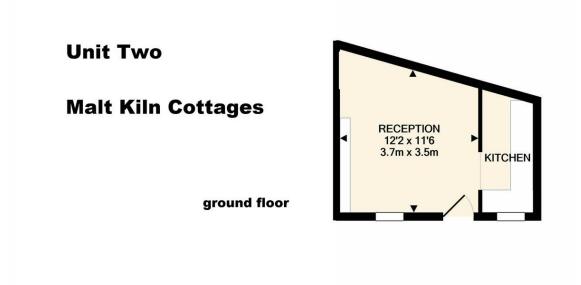

#### **INSIDE**

Reception area with stairs and smartly fitted kitchen. Two offices/meeting rooms on the first floor with a further meeting room/office and separate toilet facilities. Neutral décor throughout, benefitting from gas central heating and double glazing throughout.

## VIEWING ARRANGEMENTS

SOLO are happy to accommodate a more flexible approach to viewings so please phone or email your request.

Agents Note: The landlord has advised us that the information contained within these particulars is correct to the best of the landlord's knowledge. All measurements are approximate. All floor plans of properties are not drawn to scale and are for information only.