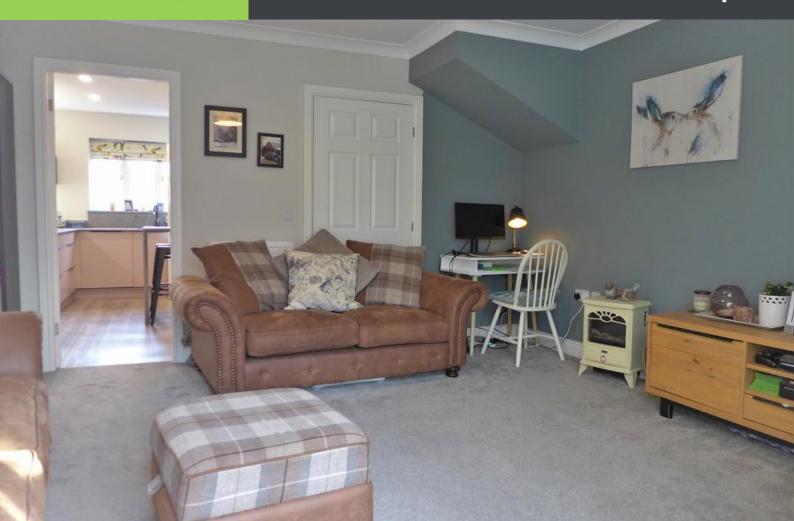

### **INSIDE**

Stepping into the hallway reveals the stairs to the first floor and the useful downstairs toilet with modern suite. The carefully designed and effortlessly stylish kitchen thoughtfully maximises the available space with an appealing range of contemporary units including a 'breakfast' bar, induction hob and extractor over. Integrated Neff appliances include a double oven, fridge freezer and dishwasher. The sitting room offers great flexibility for a variety of configurations and leads into the versatile sun room.