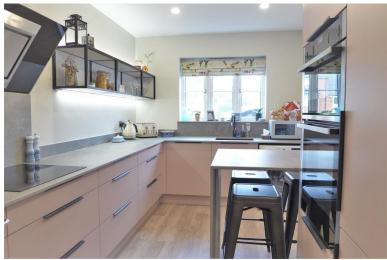

### **INSIDE**

Stepping into the hallway reveals the stairs to the first floor and the useful downstairs toilet with modern suite. The carefully designed and effortlessly stylish kitchen thoughtfully maximises the available space with an appealing range of contemporary units including a 'breakfast' bar, induction hob and extractor over. Integrated Neff appliances include a double oven, fridge freezer and dishwasher. The sitting room offers great flexibility for a variety of configurations and leads into the versatile sun room.