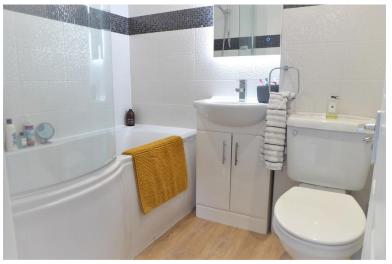

On the first floor, the master bedroom features a range of wardrobes and an en-suite shower room. A recessed cupboard houses the 'combi' central heating boiler. There are two further bedrooms and an eye-catching modern bathroom including a bath with shower over, vanity wash basin and toilet.