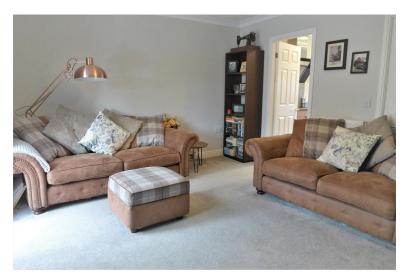

### **INSIDE**

Stepping into the hallway reveals the stairs to the first floor and the useful downstairs toilet with modern suite. The carefully designed and effortlessly stylish kitchen thoughtfully maximises the available space with an appealing range of contemporary units including a 'breakfast' bar, induction hob and extractor over. Integrated Neff appliances include a double oven, fridge freezer and dishwasher. The sitting room offers great flexibility for a variety of configurations and leads into the versatile sun room.