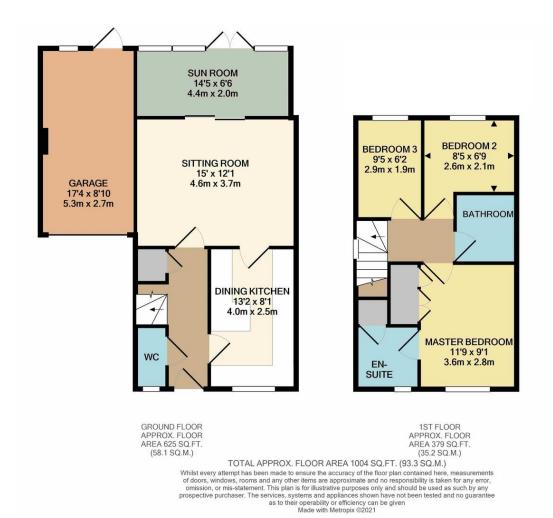

### **INSIDE**

Stepping into the hallway reveals the stairs to the first floor and the useful downstairs toilet with modern suite. The carefully designed and effortlessly stylish kitchen thoughtfully maximises the available space with an appealing range of contemporary units including a 'breakfast' bar, induction hob and extractor over. Integrated Neff appliances include a double oven, fridge freezer and dishwasher. The sitting room offers great flexibility for a variety of configurations and leads into the versatile sun room.

On the first floor, the master bedroom features a range of wardrobes and an en-suite shower room. A recessed cupboard houses the 'combi' central heating boiler. There are two further bedrooms and an eye-catching modern bathroom including a bath with shower over, vanity wash basin and toilet.

#### **OUTSIDE**

A driveway provides off street parking and leads to the property. The enclosed and level rear garden enjoys a favourable south westerly orientation and offers patio and lawn areas. The attached single garage has a personal door into the rear garden.

Agents Note: The landlord has advised us that the information contained within these particulars is correct to the best of the landlord's knowledge. All measurements are approximate. All floor plans of properties are not drawn to scale and are for information only.