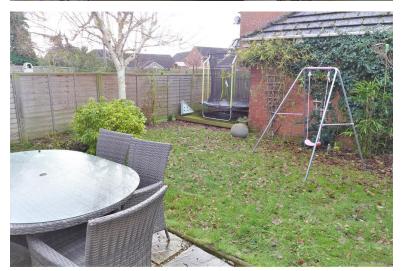

#### **OUTSIDE**

A driveway provides off street parking and leads to the property. The enclosed and level rear garden enjoys a favourable south westerly orientation and offers patio and lawn areas. The attached single garage has a personal door into the rear garden.