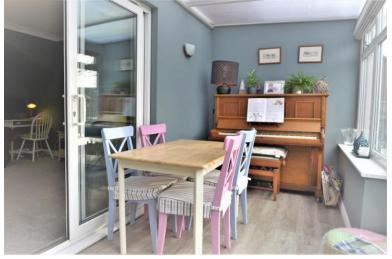

### **INSIDE**

Stepping into the hallway reveals the stairs to the first floor and the useful downstairs toilet with modern suite. The carefully designed and effortlessly stylish kitchen thoughtfully maximises the available space with an appealing range of contemporary units including a 'breakfast' bar, induction hob and extractor over. Integrated Neff appliances include a double oven, fridge freezer and dishwasher. The sitting room offers great flexibility for a variety of configurations and leads into the versatile sun room.