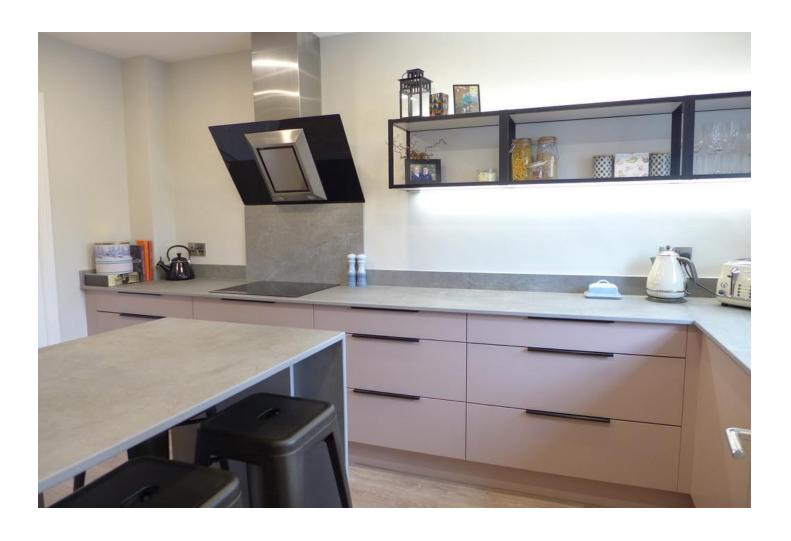

### **INSIDE**

Stepping into the hallway reveals the stairs to the first floor and the useful downstairs toilet with modern suite. The carefully designed and effortlessly stylish kitchen thoughtfully maximises the available space with an appealing range of contemporary units including a 'breakfast' bar, induction hob and extractor over. Integrated Neff appliances include a double oven, fridge freezer and dishwasher. The sitting room offers great flexibility for a variety of configurations and leads into the versatile sun room.