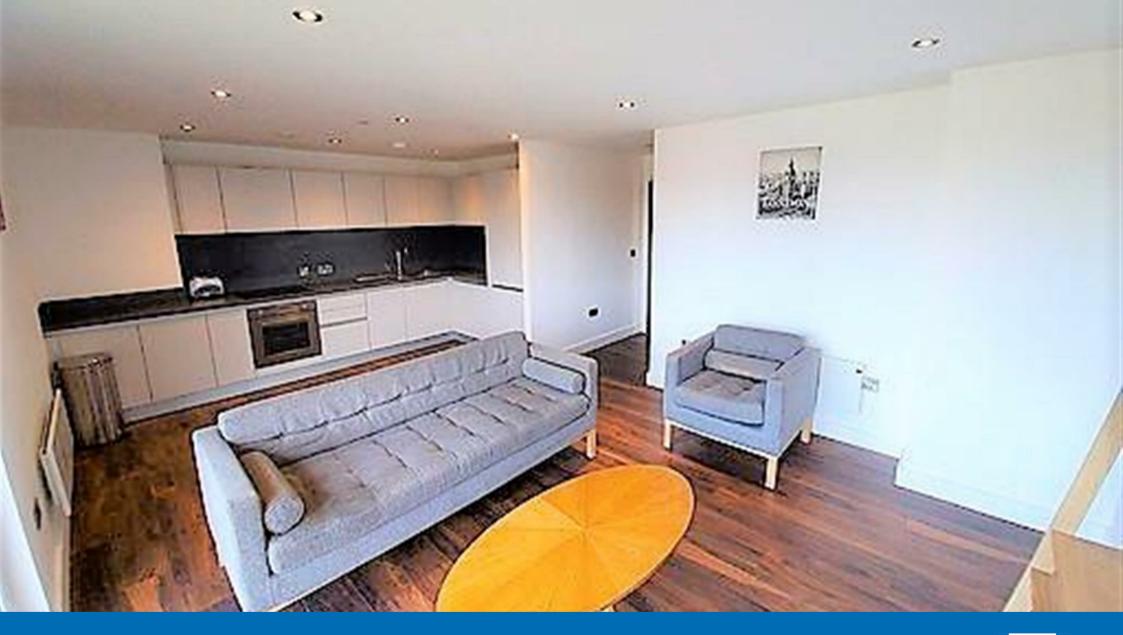

Spanning an impressive 688 square feet, this apartment features two generously sized double bedrooms, ensuring ample space for relaxation and rest. The property boasts two well-appointed bathrooms, providing both functionality and privacy for residents and guests alike. The heart of the home is a spacious open-plan living area, perfect for entertaining or enjoying quiet evenings in. Large windows allow natural light to flood the space, creating a warm and inviting atmosphere.

Situated on the 18th floor, the apartment offers stunning views of the surrounding area,

- TWO DOUBLE BEDROOMS
- SPACIOUS LIVING & DINING ROOM
- 688 SQ FT
- 24 HOUR CONCIERGE
- CURRENTLY LET FOR £1,300PCM UNTIL 2/3/26, ACHIEVING A RENTAL YIELD OF 5.5%
- BATHROOM & EN SUITE TO MASTER BEDROOM
- 18TH FLOOR
- BALCONY WITH STUNNING VIEWS
- COMMUNAL GARDENS, RESIDENTS' GYM
   & CINEMA ROOM