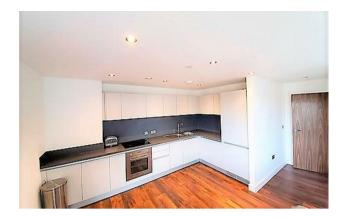

Spanning an impressive 688 square feet, this apartment features two generously sized double bedrooms, ensuring ample space for relaxation and rest. The property boasts two well-appointed bathrooms, providing both functionality and privacy for residents and guests alike. The heart of the home is a spacious open-plan living area, perfect for entertaining or enjoying quiet evenings in. Large windows allow natural light to flood the space, creating a warm and inviting atmosphere.