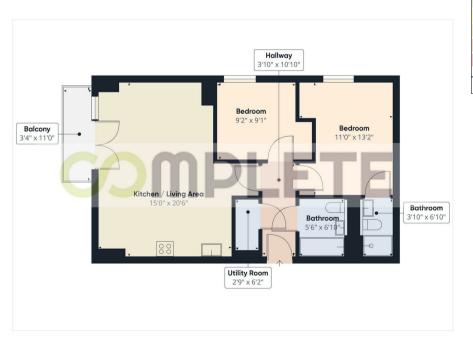

## Ordsall Lane | Salford | M5 4XQ Asking Price £270,000

Welcome to Rivergate House, a splendid apartment located in the vibrant Wilburn Basin. This modern residence boasts a generous 688 square feet of living space, featuring two well-proportioned double bedrooms and two stylish bathrooms, making it an ideal choice for professionals or small families seeking comfort and convenience.

- TWO DOUBLE BEDROOMS
- RESIDENTS' GYM & CINEMA ROOM
- BALCONY
- INTERCOM SYSTEM
- · COMMUNAL GARDENS

- BATHROOM & EN SUITE
- 13TH FLOOR
- 24 HOUR CONCIERGE
- FULLY FITTED KITCHEN
- INNER RING ROAD LOCATION