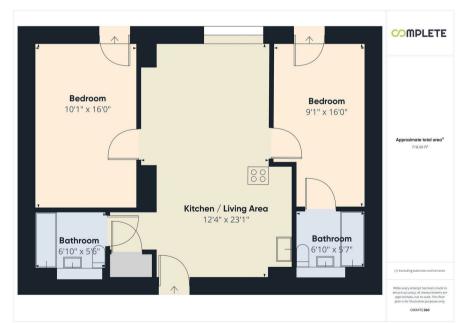

The apartment features two well-proportioned double bedrooms, including a master suite complete with an en suite shower room, ensuring comfort and privacy. The main bathroom is stylishly appointed, catering to the needs of residents and guests alike. The spacious open plan living and dining area is perfect for entertaining or relaxing, seamlessly connecting to a contemporary fitted kitchen that is both functional and aesthetically pleasing.

Residents will appreciate the convenience of allocated parking and the added security of

- TWO BEDROOM APARTMENT
- SPACIOUS OPEN PLAN LIVING & DINING
  BATHROOM & EN SUITE TO MASTER ROOM
- 742 SQ FT
- 24 HOUR CONCIERGE & RESIDENTS' **AMENITIES**
- WATERSIDE DEVELOPMENT