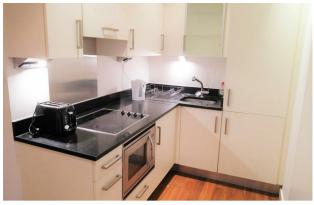

As you enter, you are greeted by an open plan living and dining area that creates a spacious and inviting atmosphere. The fitted kitchen is well-equipped, making it ideal for both cooking and entertaining. The bedroom area is thoughtfully designed to provide comfort and privacy, while the modern shower room adds a touch of luxury to your daily routine.