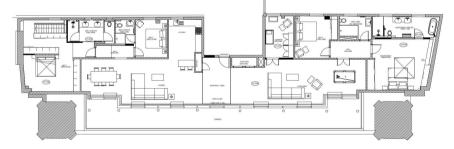

- PENTHOUSE APARTMENT
- FIVE DOUBLE BEDROOMS

SEVENTH FLOOR

- 1,000 SQ FT ROOFTOP TERRACE
- OVER 3,400 SQFT OF INTERNAL LIVING 
  FOUR BATHROOMS INCLUDING THREE SPACE
- STUNNING CITY CENTRE VIEWS
- 2 VALET PARKING SPACES
- **EN SUITES**
- EXTREMELY SECURE BUILDING WITH 24/7 CONCIERGE
- EXCELLENT CENTRAL LOCATION