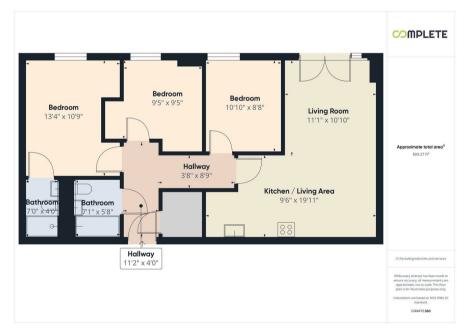

## Ordsall Lane | Salford | M5 4XQ Asking Price £310,000

Welcome to Rivergate House, a stunning apartment located on the 11th floor of the prestigious Wilburn Basin in Salford. This modern residence boasts an impressive 839 square feet of living space, thoughtfully designed to provide both comfort and style.

As you enter, you are greeted by an entrance hall through to a spacious reception room that offers a warm and inviting atmosphere, perfect for entertaining guests or enjoying quiet evenings at home. The apartment features three well-proportioned bedrooms, providing ample space for families or those seeking a home office. With two contemporary bathrooms, convenience is at your fingertips.