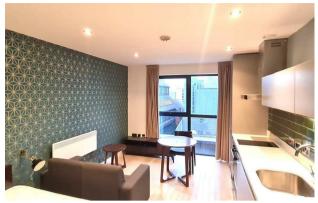

## **41 Produce**

Victoria Street | Liverpool | L2 6QJ Asking Price £89,950

STUDIO APARTMENT. An excellent, modern studio apartment in a stunning period development, Produce Exchange Building. The 4th floor property, totalling 269 sq ft, comprises: entrance, open plan living and bedroom with fitted kitchen and house shower room. Built in 1902, The Produce Exchange is one of Liverpool's great commercial buildings, steeped in history and adorned with sumptuous architectural detail. Located in the heart of Liverpool city centre and a UNESCO World Heritage site, close to all the city's major attractions and amenities. Currently tenanted until the 29th December 2025 at £650pcm, providing an excellent rental yield of 8.7%.

- OPEN PLAN LIVING &
  BEDROOM
- FITTED KITCHEN
- 269 SQ FT
- ONE OF LIVERPOOL'S GREAT COMMERCIAL BUILDINGS
- HOUSE SHOWER ROOM
- 4TH FLOOR
- STUNNING PERIOD DEVELOPMENT
- LOCATED IN THE HEART OF LIVERPOOL CITY CENTRE