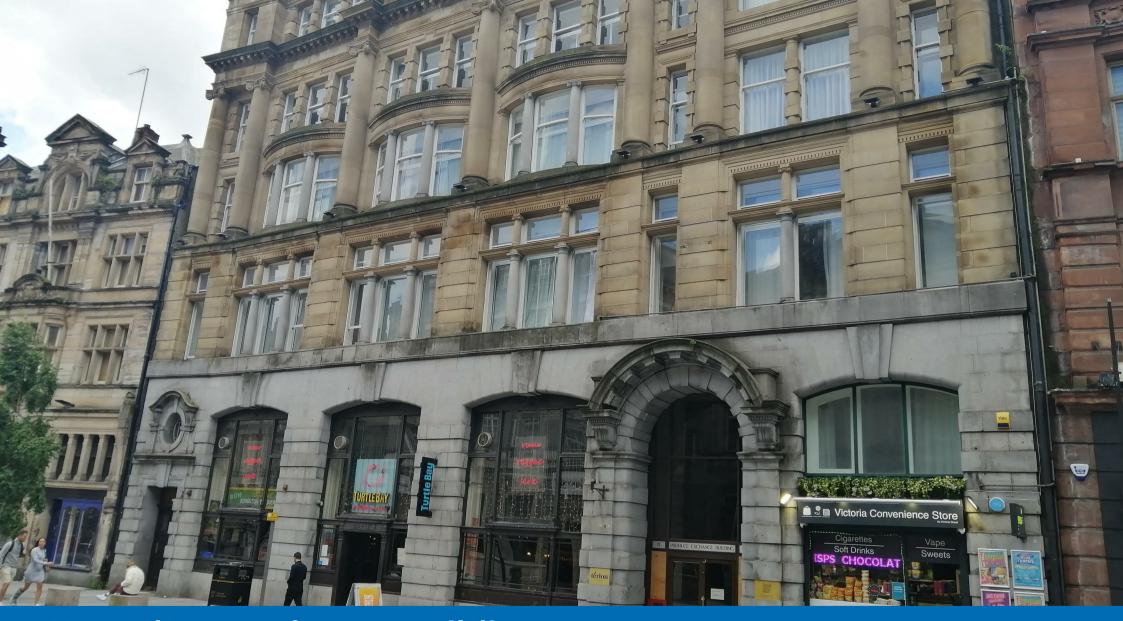

## **41 Produce**

Victoria Street | Liverpool | L2 6QJ Asking Price £89,950

STUDIO APARTMENT. An excellent, modern studio apartment in a stunning period development, Produce Exchange Building. The 4th floor property, totalling 269 sq ft, comprises: entrance, open plan living and bedroom with fitted kitchen and house shower room. Built in 1902, The Produce Exchange is one of Liverpool's great commercial buildings, steeped in history and adorned with sumptuous architectural detail. Located in the heart of Liverpool city centre and a UNESCO World Heritage site, close to all the city's major attractions and amenities. Currently tenanted until the 29th December 2025 at £650pcm, providing an excellent rental yield of 8.7%.