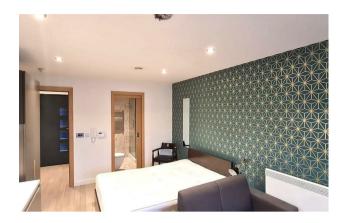

## **41 Produce**

Victoria Street | Liverpool | L2 6QJ Asking Price £89,950

STUDIO APARTMENT. An excellent, modern studio apartment in a stunning period development, Produce Exchange Building. The 4th floor property, totalling 269 sq ft, comprises: entrance, open plan living and bedroom with fitted kitchen and house shower room. Built in 1902, The Produce Exchange is one of Liverpool's great commercial buildings, steeped in history and adorned with sumptuous architectural detail. Located in the heart of Liverpool city centre and a UNESCO World Heritage site, close to all the city's major attractions and amenities. Currently tenanted until the 29th December 2025 at £650pcm, providing an excellent rental yield of 8.7%.

- OPEN PLAN LIVING &
  BEDROOM
- FITTED KITCHEN
- 269 SQ FT
- ONE OF LIVERPOOL'S GREAT COMMERCIAL BUILDINGS
- HOUSE SHOWER ROOM
- 4TH FLOOR
- STUNNING PERIOD DEVELOPMENT
- LOCATED IN THE HEART OF LIVERPOOL CITY CENTRE