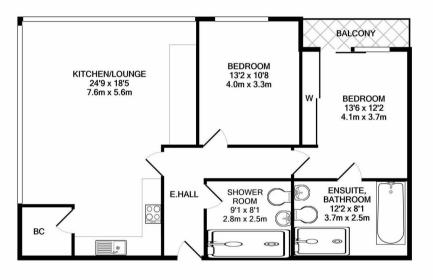

## TOTAL APPROX. FLOOR AREA 966 SQ.FT. (89.7 SQ.M.)

Whilst every attempt has been made to ensure the accuracy of the floor plan contained here, measurements of doors, windows, rooms and any other items are approximate and no responsibility is taken for any error, omission, or mis-statement. This plan is for illustrative purposes only and should be used as such by any prospective purchaser. The services, systems and appliances shown have not been tested and no guarantee as to their operability or efficiency can be given Made with Metropix ©2019