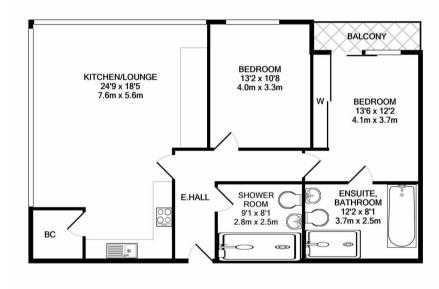

## TOTAL APPROX. FLOOR AREA 966 SQ.FT. (89.7 SQ.M.)

Whilst every attempt has been made to ensure the accuracy of the floor plan contained here, measurements of doors, windows, rooms and any other items are approximate and no responsibility is taken for any error, omission, or mis-statement. This plan is for illustrative purposes only and should be used as such by any prospective purchaser. The services, systems and appliances shown have not been tested and no guarantee as to their operability or efficiency can be given
Made with Metropix ©2019