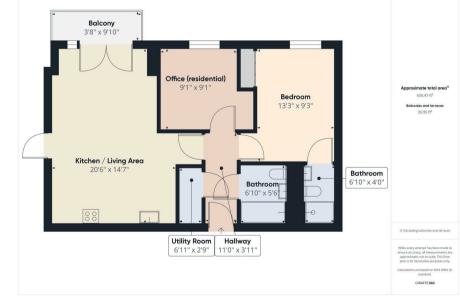

## Ordsall Lane Salford | M5 4XP Asking Price £250,000

Welcome to Rivergate House, an exquisite apartment located in the vibrant Wilburn Basin. This splendid property boasts a generous 650 square feet of living space, situated on the 14th floor, offering breathtaking views that are sure to impress.

The apartment features a well-appointed reception room, perfect for entertaining guests or enjoying a guiet evening in. With two spacious bedrooms and two modern bathrooms, this home is ideal for both families and professionals seeking comfort and convenience.

- TWO BEDROOM APARTMENT BATHROOM & EN SUITE
- 14TH FLOOR
- BALCONY
- FITTED KITCHEN
- ROOM

68 Quay Street Manchester M3 3EJ 0161 513 2034 hello@thegea.co.uk www.thegea.co.uk

## • 650 SQ FT

- OPEN PLAN LIVING & DINING
- CONCIERGE
- ON SITE GYM & CINEMA ROOM
  INNER RING ROAD LOCATION