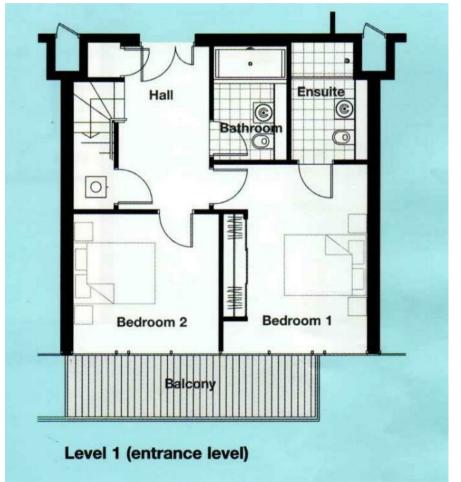

## Clowes Street | Salford | M3 5ND Asking Price £560,000

TWO BED, THREE BATH DUPLEX APARTMENT WITH ROOF TERRACE & PARKING. Welcome to this stunning duplex apartment located at The Edge in Salford, offering a perfect blend of modern living and convenience. Spanning an impressive 1,153 square feet, this spacious residence features two well-appointed bedrooms and three stylish bathrooms, making it ideal for both families and professionals seeking a comfortable urban lifestyle.

- 1,153 SQFT
- 13TH & 14TH FLOORS
- OPEN PLAN LIVING, DINING WITH MODERN KITCHEN
- OUTDOOR TERRACE
- 24 HOUR CONCIERGE

- DUPLEX 2 BEDROOM APARTMENT
- BATHROOM & EN SUITE TO MASTER BEDROOM
- CANADIAN WALNUT FLOORING
- SECURE ALLOCATED PARKING
- WAI KABI F TO DEANSGATE