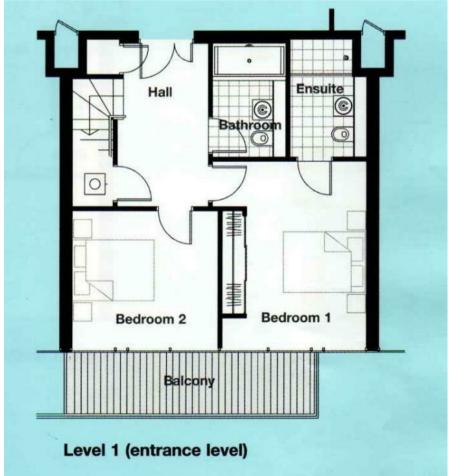

## 96(A) The Edge

Clowes Street | Salford | M3 5ND Asking Price £595,000

Welcome to this stunning duplex apartment located at The Edge in Salford, offering a perfect blend of modern living and convenience. Spanning an impressive 1,153 square feet, this spacious residence features two well-appointed bedrooms and three stylish bathrooms, making it ideal for both families and professionals seeking a comfortable urban lifestyle.

- 1,153 SQFT
- 13TH & 14TH FLOORS
- OPEN PLAN LIVING, DINING WITH MODERN KITCHEN
- OUTDOOR TERRACE
- 24 HOUR CONCIERGE

- DUPLEX 2 BEDROOM APARTMENT
- BATHROOM & EN SUITE TO MASTER BEDROOM
- CANADIAN WALNUT FLOORING
- SECURE ALLOCATED PARKING
- WAI KABI F TO DEANSGATE