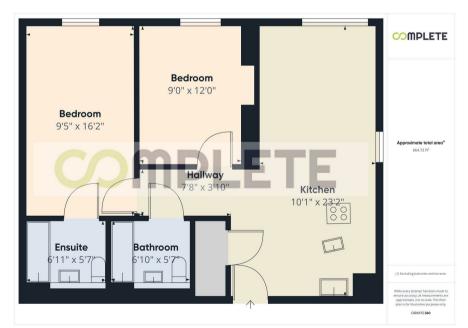

## 10310 No. 1 Old

Wharf End | Manchester | M17 1GW Asking Price £214,950

Nestled in the vibrant area of Old Trafford, Manchester, this splendid third-floor apartment at No. 1 Old Trafford offers a perfect blend of modern living and convenience. Spanning an impressive 691 square feet, the property features two well-appointed bedrooms and two contemporary bathrooms, making it an ideal choice for professionals or small families seeking a comfortable home.

- TWO BEDROOM APARTMENT 3RD FLOOR
- SPACIOUS OPEN PLAN LIVING BATHROOM & EN SUITE TO & DINING ROOM
- 691 SQ FT
- 24 HOUR CONCIERGE
- WATERSIDE DEVELOPMENT
- MASTER BEDROOM
- COMMUNAL GARDENS
- RESIDENTS' AMENITIES
- LOCATED NEXT TO OLD TRAFFORD, MEDIA CITY UK & SALFORD QUAYS