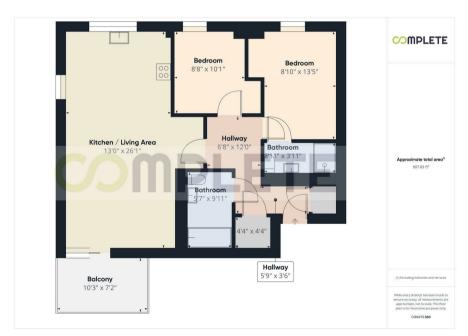

## The Assembly | 1 Cambridge Street Manchester | M1 5GB Asking Price £290,000

Nestled in the heart of the city, The Assembly on One Cambridge Street presents an exceptional opportunity for discerning buyers or investors. This modern apartment, located on the eighth floor, boasts a generous 857 square feet of living space, thoughtfully designed to maximise comfort and style.

The property features two well-proportioned bedrooms, providing ample space for relaxation and privacy. With two contemporary bathrooms, morning routines and evening unwinding are made effortless. The inviting reception room serves as the perfect gathering space, seamlessly connecting to a delightful balcony that offers stunning views of the surrounding area, ideal for enjoying a morning coffee or an evening glass of wine.